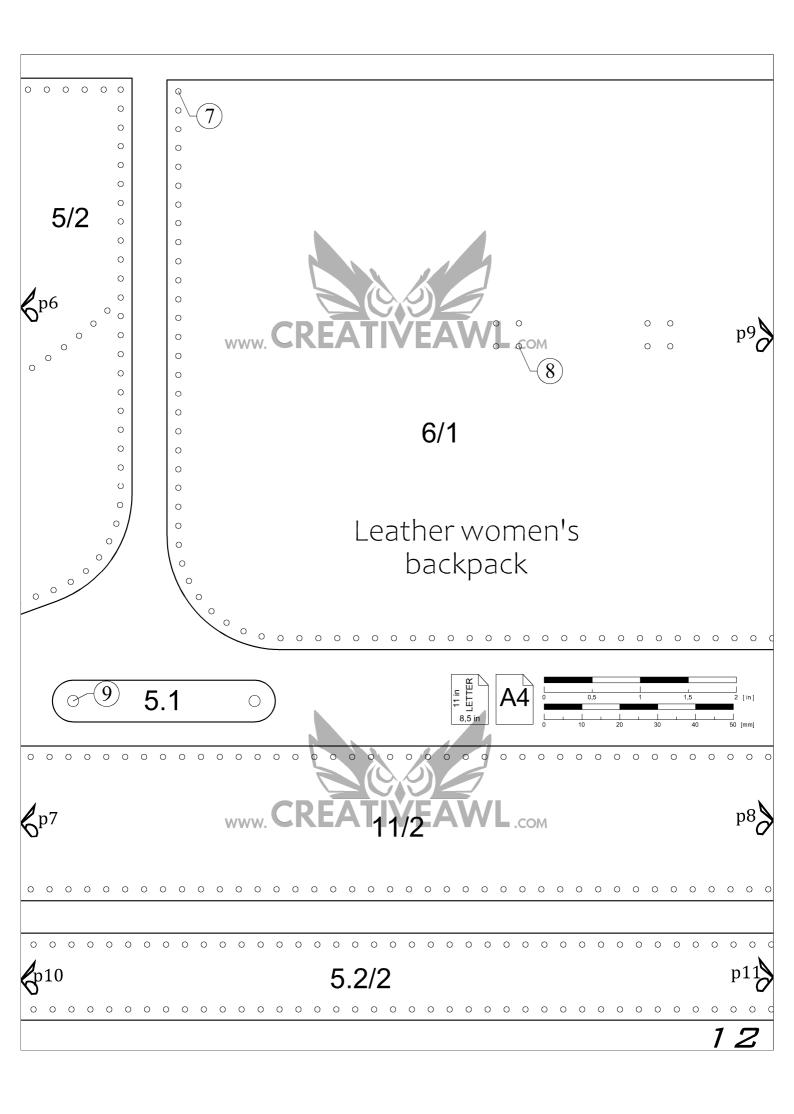

#### Women's leather backpack:

pages 1 - 26

-The number in the circle shows which holes are to be connected. Example: ①

-Numbers 1, 2, 3 (...) without a circle indicate where the piece lies in the overview drawing.