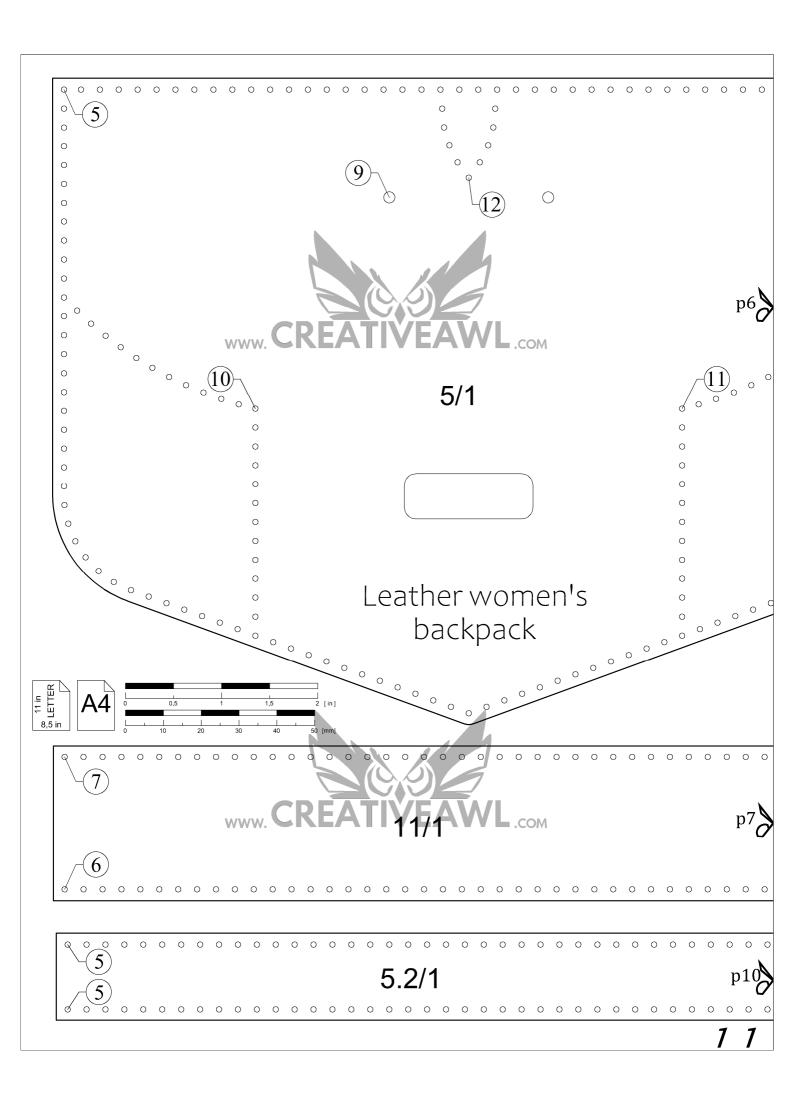

#### Women's leather backpack:

pages 1 - 26

-The number in the circle shows which holes are to be connected. Example: ①

-Numbers 1, 2, 3 (...) without a circle indicate where the piece lies in the overview drawing.