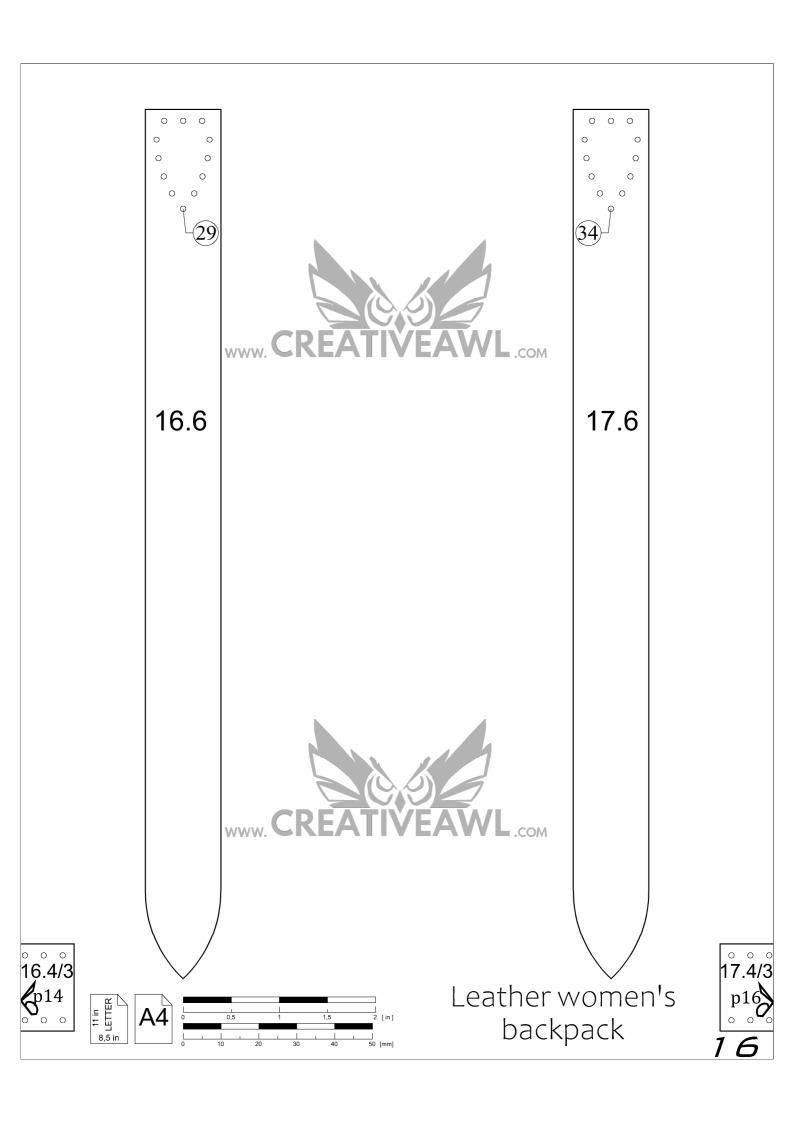

#### Women's leather backpack:

pages 1 - 26

-The number in the circle shows which holes are to be connected. Example: ①

-Numbers 1, 2, 3 (...) without a circle indicate where the piece lies in the overview drawing.