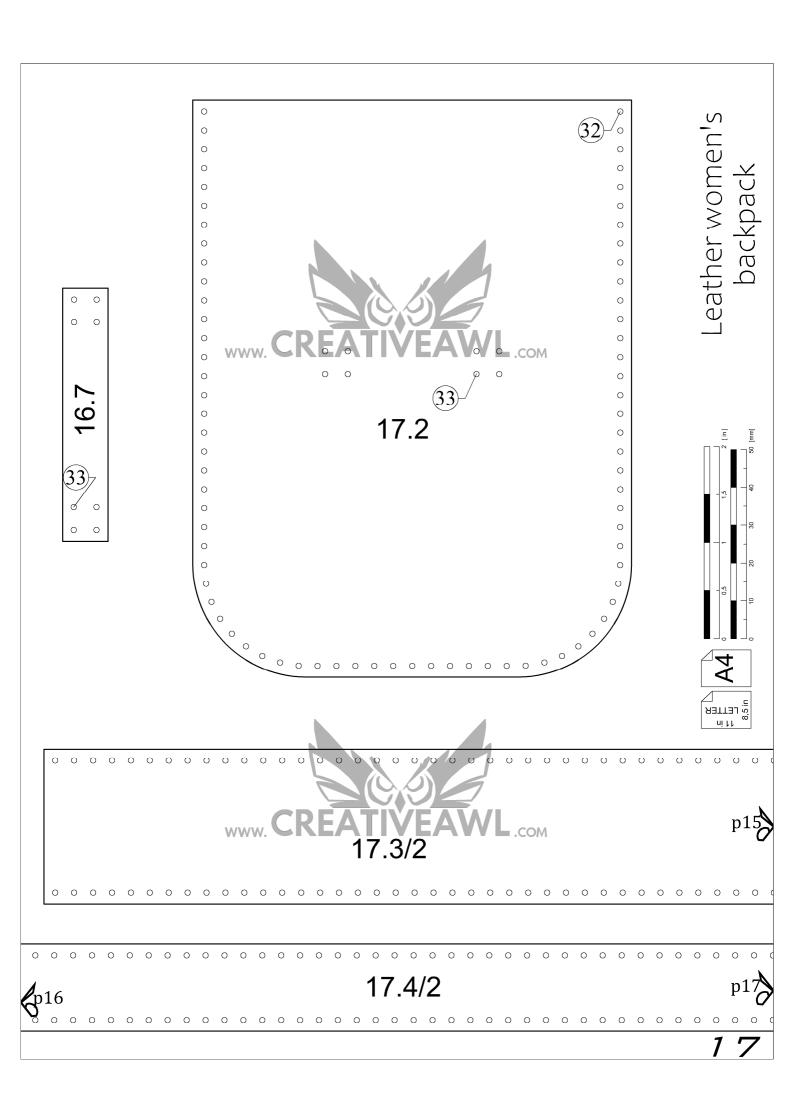

#### Women's leather backpack:

pages 1 - 26

-The number in the circle shows which holes are to be connected. Example: ①

-Numbers 1, 2, 3 (...) without a circle indicate where the piece lies in the overview drawing.