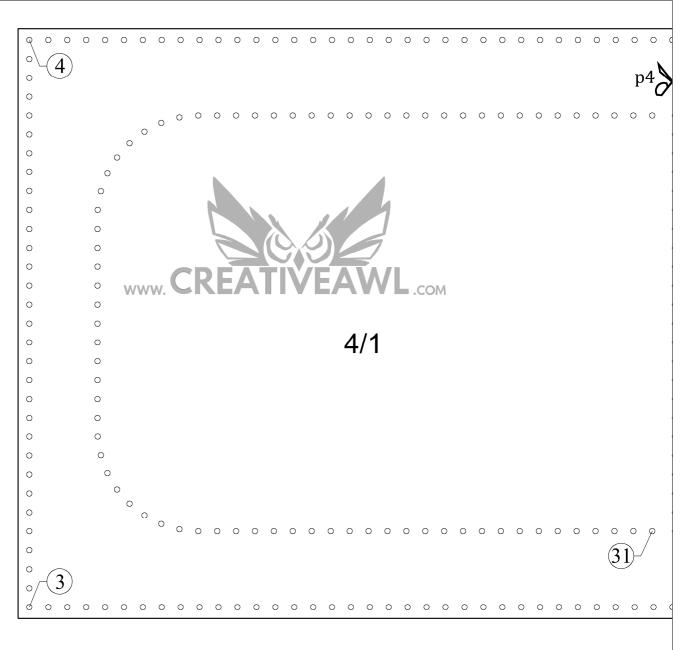

#### Women's leather backpack:

pages 1 - 26

-The number in the circle shows which holes are to be connected. Example: ①

-Numbers 1, 2, 3 (...) without a circle indicate where the piece lies in the overview drawing.