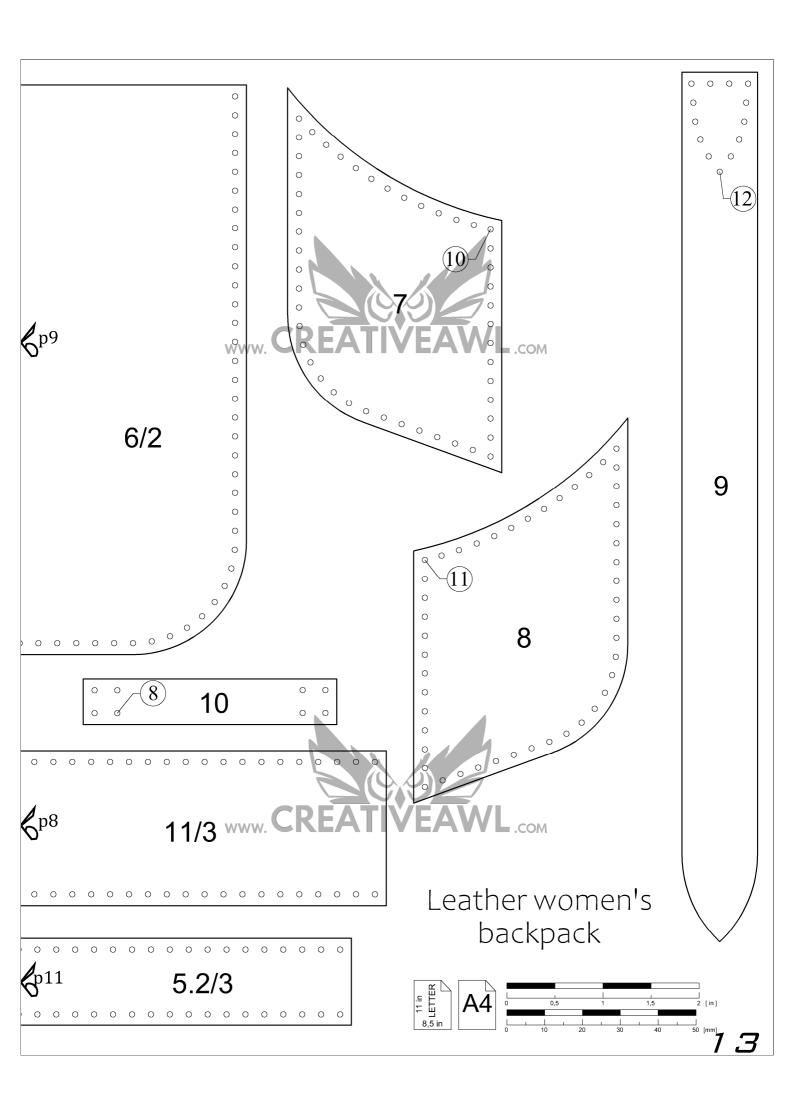

#### Women's leather backpack:

pages 1 - 26

-The number in the circle shows which holes are to be connected. Example: ①

-Numbers 1, 2, 3 (...) without a circle indicate where the piece lies in the overview drawing.