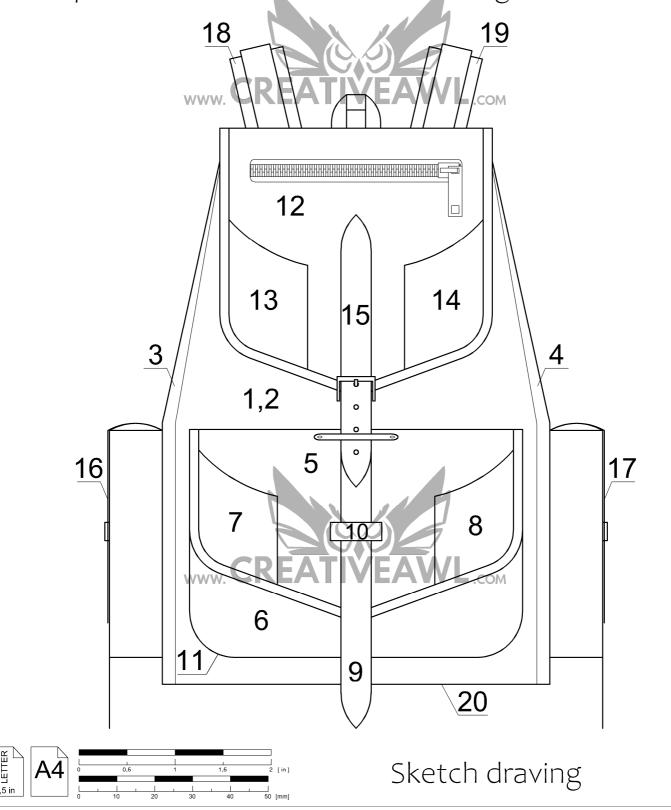

#### Women's leather backpack:

pages 1 - 26

-The number in the circle shows which holes are to be connected. Example: ①

-Numbers 1, 2, 3 (...) without a circle indicate where the piece lies in the overview drawing.

Leather needed for a women's backpack:

860 mm (34.4 in)

about 1,02 m2

Sketch draving Bill of materials 1180 mm (47.2 in)

www. CREATIVEAWL.com