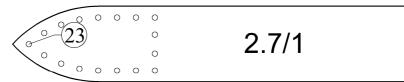

#### Women's leather backpack:

pages 1 - 26

-The number in the circle shows which holes are to be connected. Example: ①

-Numbers 1, 2, 3 (...) without a circle indicate where the piece lies in the overview drawing.