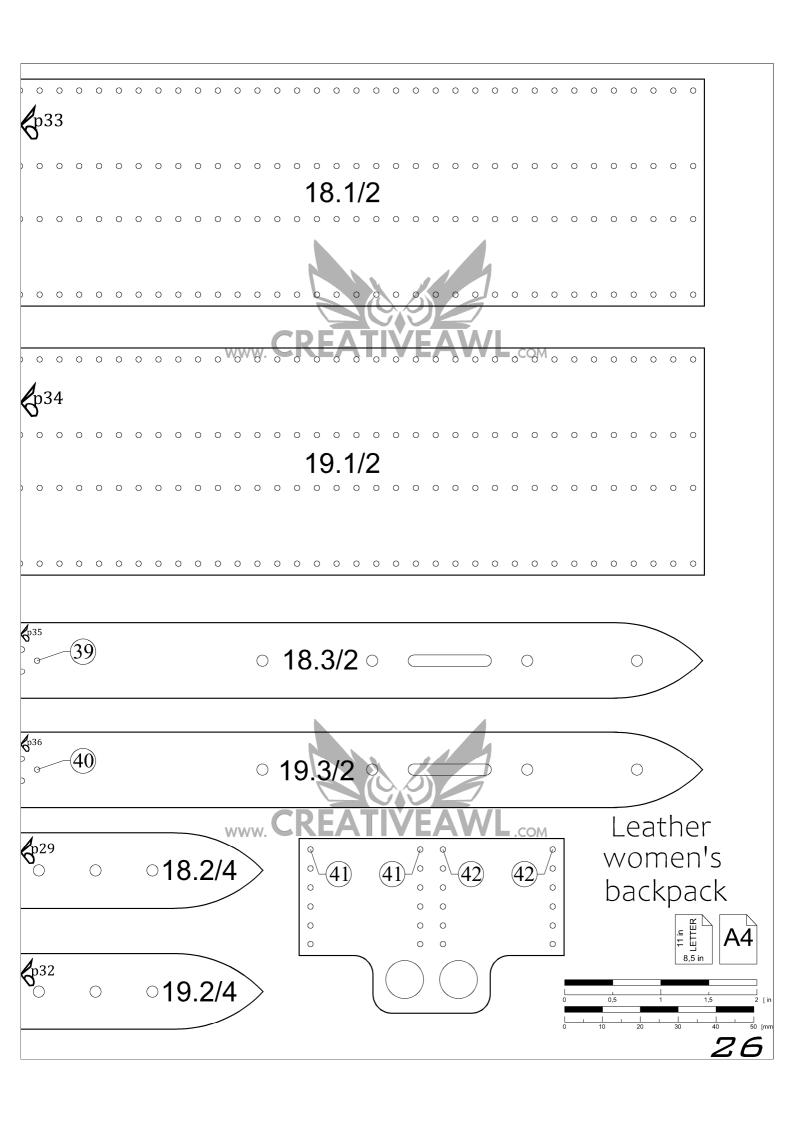

#### Women's leather backpack:

pages 1 - 26

-The number in the circle shows which holes are to be connected. Example: ①

-Numbers 1, 2, 3 (...) without a circle indicate where the piece lies in the overview drawing.