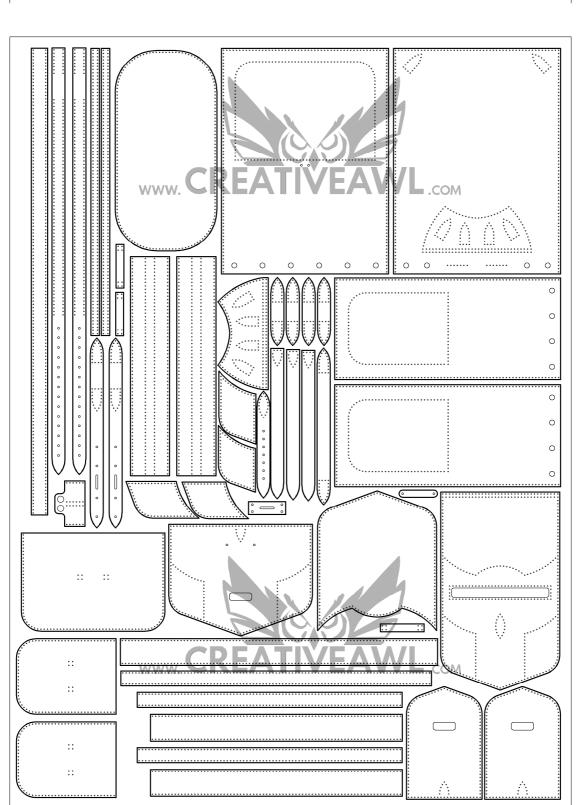

#### Women's leather backpack:

pages 1 - 26

-The number in the circle shows which holes are to be connected. Example: ①

-Numbers 1, 2, 3 (...) without a circle indicate where the piece lies in the overview drawing.

Leather needed for a women's backpack:

860 mm (34.4 in)

about 1,02 m2

Sketch draving Bill of materials 1180 mm (47.2 in)

www. CREATIVEAWL.com