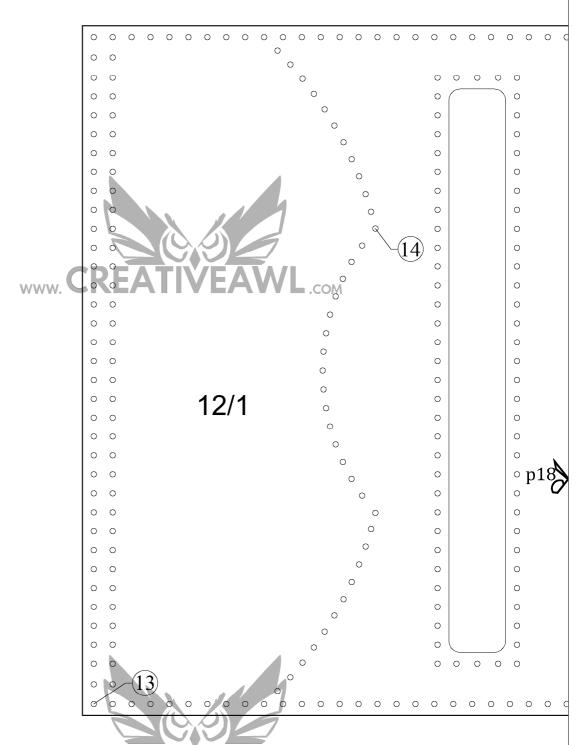

#### Women's leather backpack:

pages 1 - 26

-The number in the circle shows which holes are to be connected. Example: ①

-Numbers 1, 2, 3 (...) without a circle indicate where the piece lies in the overview drawing.