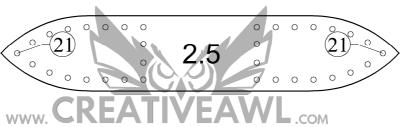

#### Women's leather backpack:

pages 1 - 26

-The number in the circle shows which holes are to be connected. Example: ①

-Numbers 1, 2, 3 (...) without a circle indicate where the piece lies in the overview drawing.