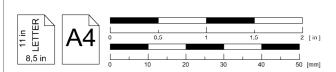

#### PRINT THE PATTERN

- -Open your pattern in Adobe Acrobat Reader. Set up options of your printer on A4 paper with 0 margins (if needed).
- -Every page has a measure check does it fit.
- Every printed page MUST HAVE a border around! If does'nt move paper left/ right and print again