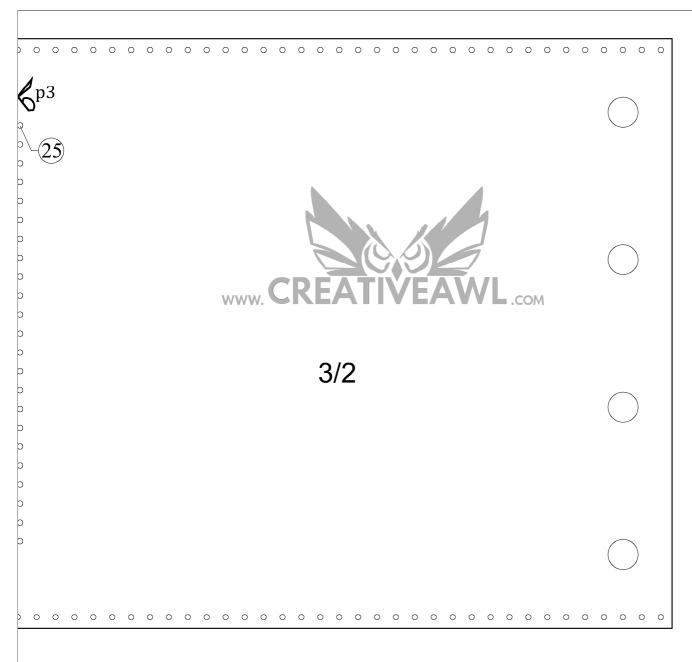

#### Women's leather backpack:

pages 1 - 26

-The number in the circle shows which holes are to be connected. Example: ①

-Numbers 1, 2, 3 (...) without a circle indicate where the piece lies in the overview drawing.