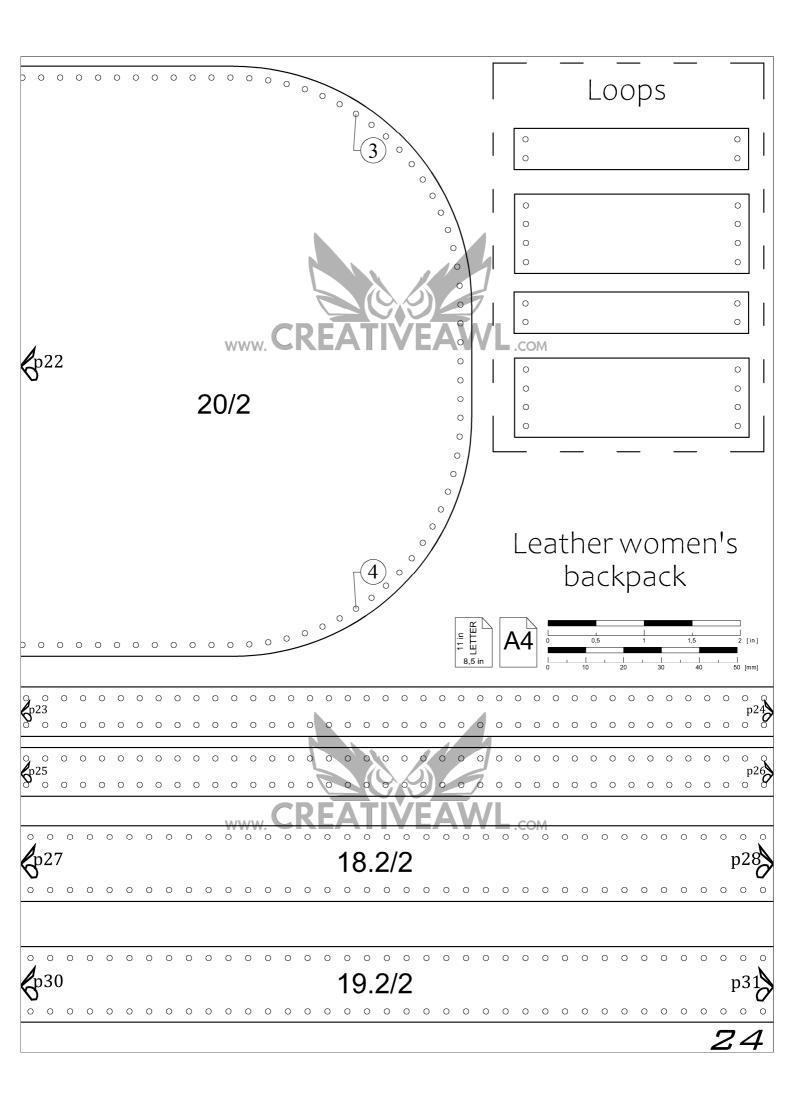

#### Women's leather backpack:

pages 1 - 26

-The number in the circle shows which holes are to be connected. Example: ①

-Numbers 1, 2, 3 (...) without a circle indicate where the piece lies in the overview drawing.