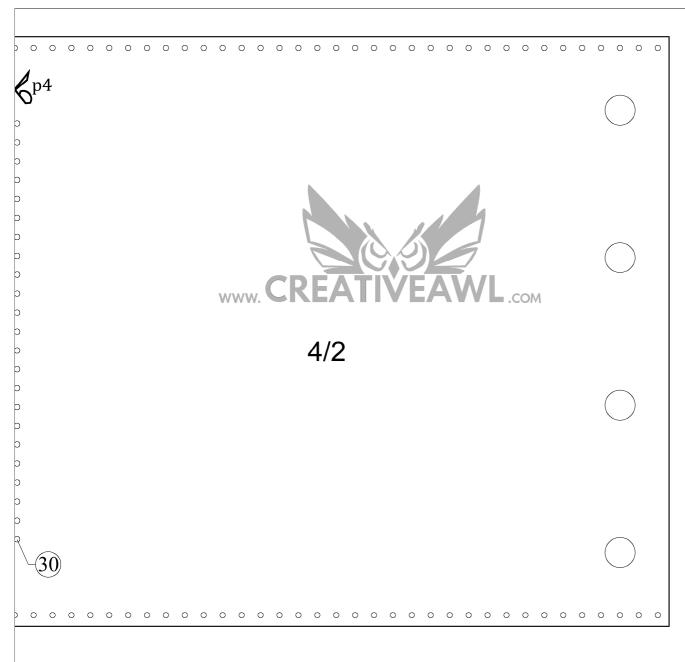

#### Women's leather backpack:

pages 1 - 26

-The number in the circle shows which holes are to be connected. Example: ①

-Numbers 1, 2, 3 (...) without a circle indicate where the piece lies in the overview drawing.