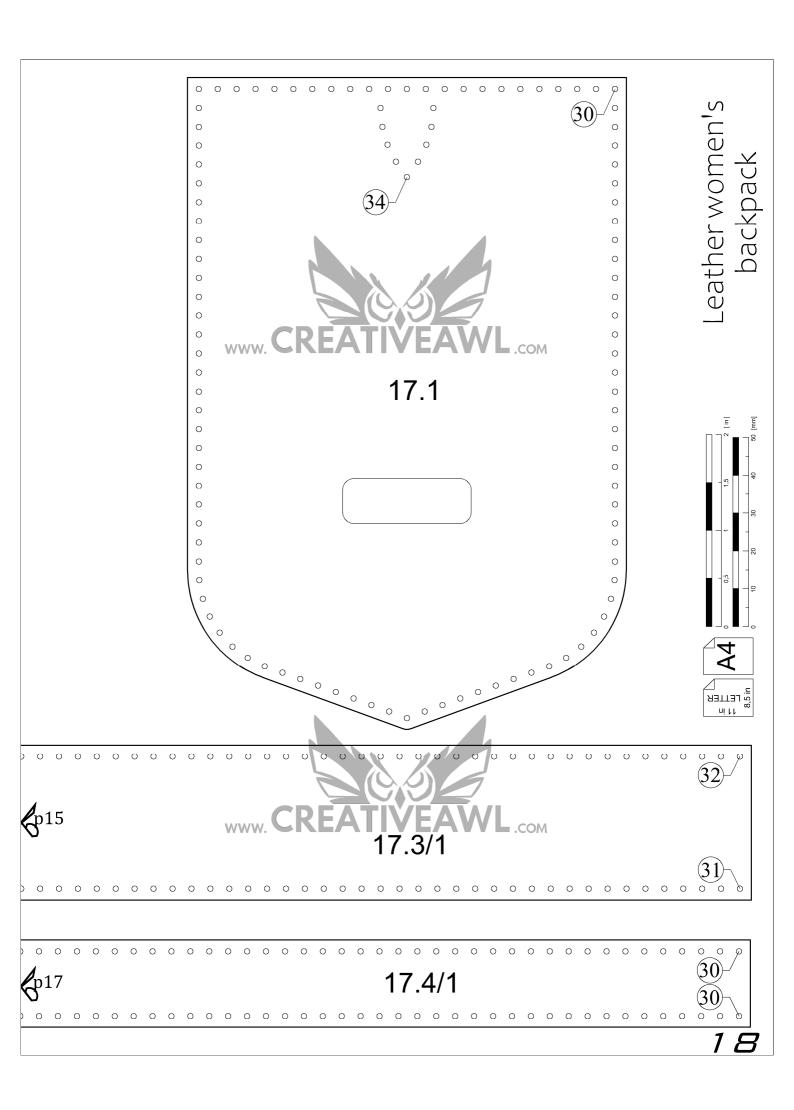

#### Women's leather backpack:

pages 1 - 26

-The number in the circle shows which holes are to be connected. Example: ①

-Numbers 1, 2, 3 (...) without a circle indicate where the piece lies in the overview drawing.