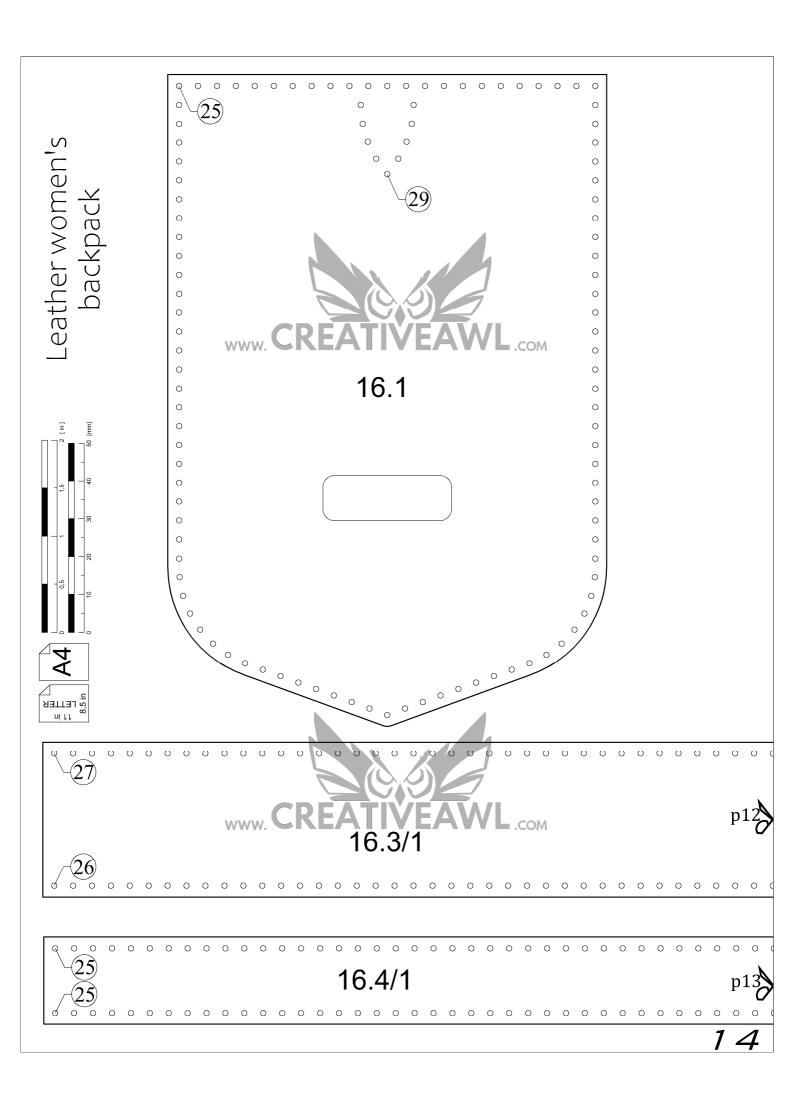

#### Women's leather backpack:

pages 1 - 26

-The number in the circle shows which holes are to be connected. Example: ①

-Numbers 1, 2, 3 (...) without a circle indicate where the piece lies in the overview drawing.