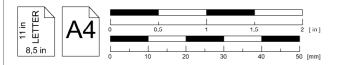

#### PRINT THE PATTERN

- -Open your pattern in Adobe Acrobat Reader. Set up options of your printer on A4 paper with 0 margins (if needed).
- -Every page has a measure check does it fit.
- Every printed page MUST HAVE a border around! If does'nt move paper left/ right and print again