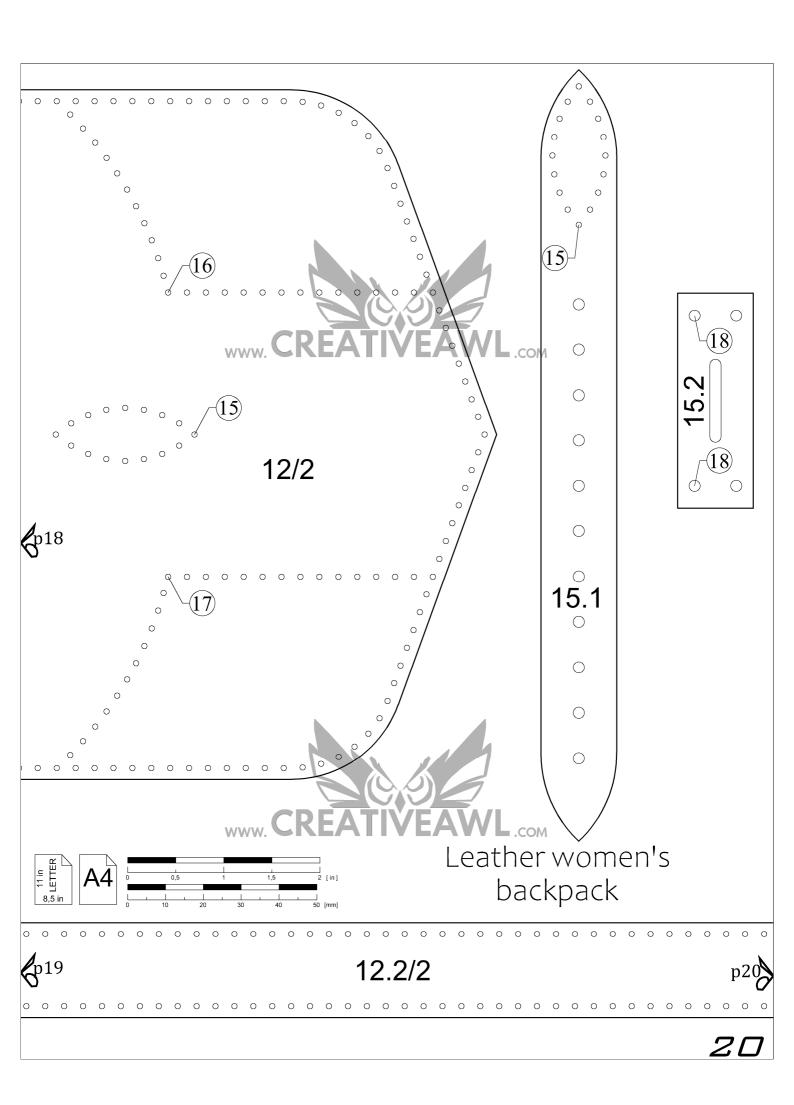

#### Women's leather backpack:

pages 1 - 26

-The number in the circle shows which holes are to be connected. Example: ①

-Numbers 1, 2, 3 (...) without a circle indicate where the piece lies in the overview drawing.