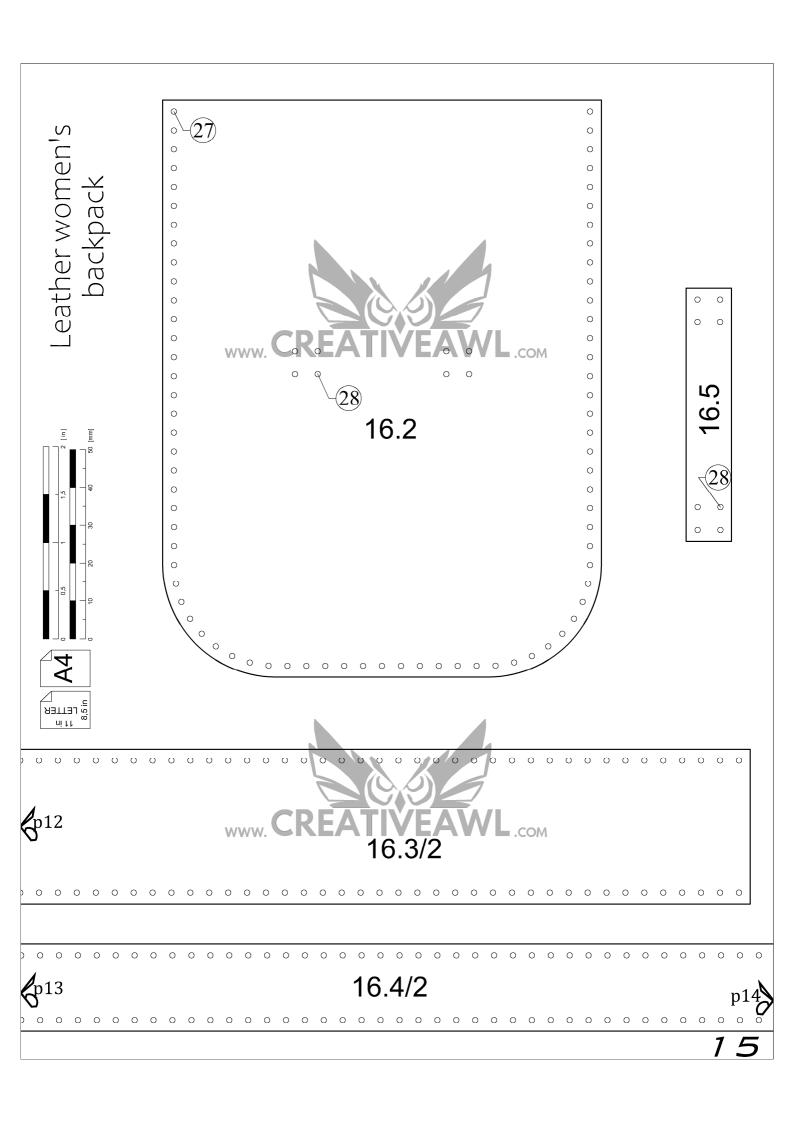

#### Women's leather backpack:

pages 1 - 26

-The number in the circle shows which holes are to be connected. Example: ①

-Numbers 1, 2, 3 (...) without a circle indicate where the piece lies in the overview drawing.