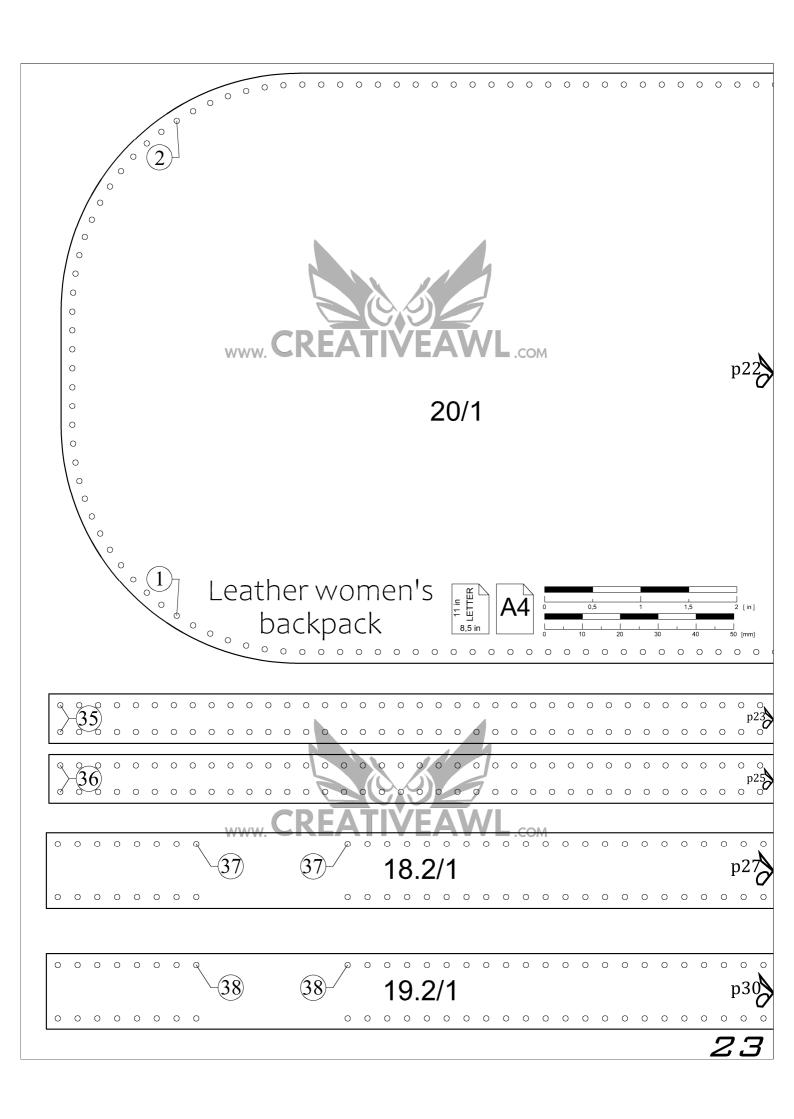

#### Women's leather backpack:

pages 1 - 26

-The number in the circle shows which holes are to be connected. Example: ①

-Numbers 1, 2, 3 (...) without a circle indicate where the piece lies in the overview drawing.