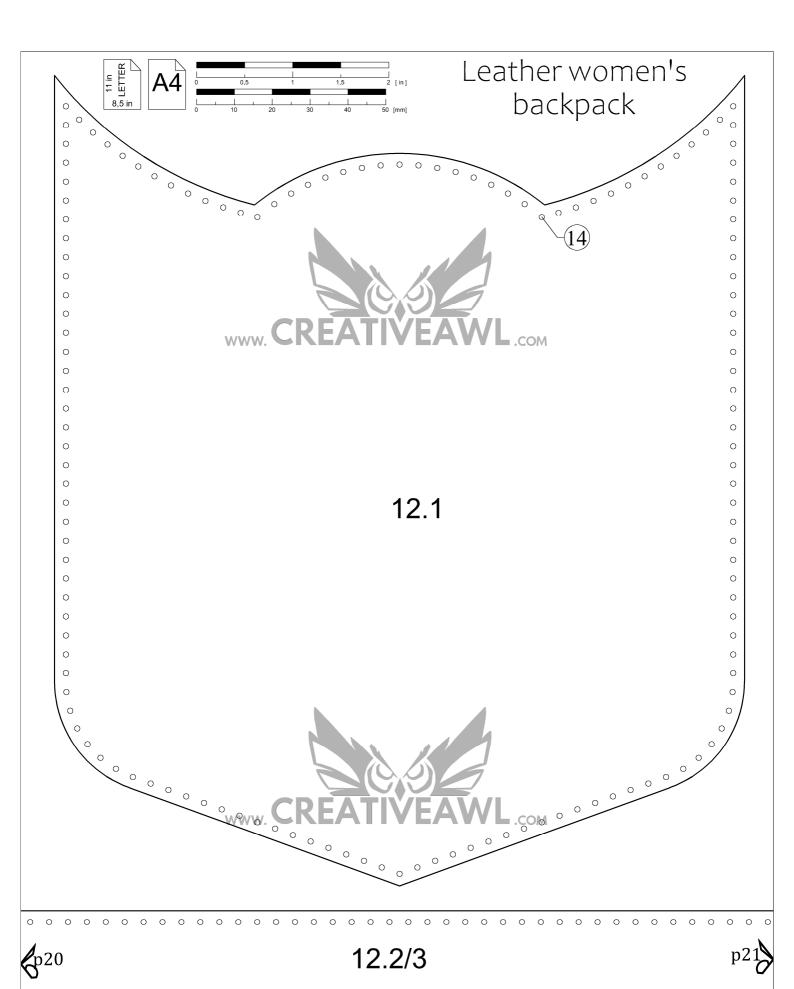

#### Women's leather backpack:

pages 1 - 26

-The number in the circle shows which holes are to be connected. Example: ①

-Numbers 1, 2, 3 (...) without a circle indicate where the piece lies in the overview drawing.