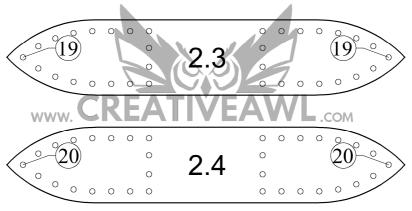

#### Women's leather backpack:

pages 1 - 26

-The number in the circle shows which holes are to be connected. Example: ①

-Numbers 1, 2, 3 (...) without a circle indicate where the piece lies in the overview drawing.