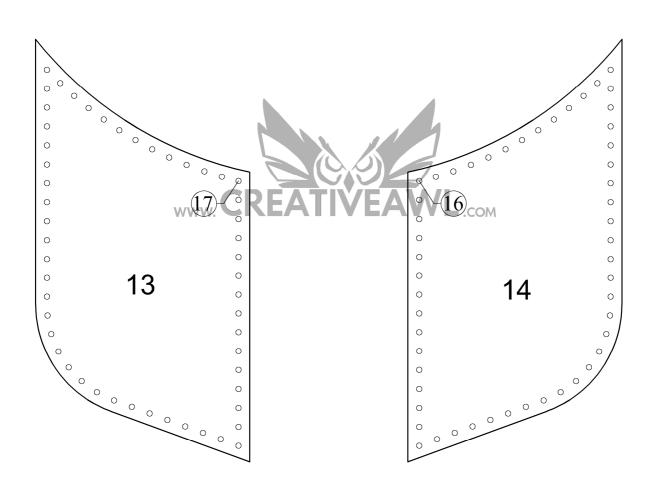

#### Women's leather backpack:

pages 1 - 26

-The number in the circle shows which holes are to be connected. Example: ①

-Numbers 1, 2, 3 (...) without a circle indicate where the piece lies in the overview drawing.