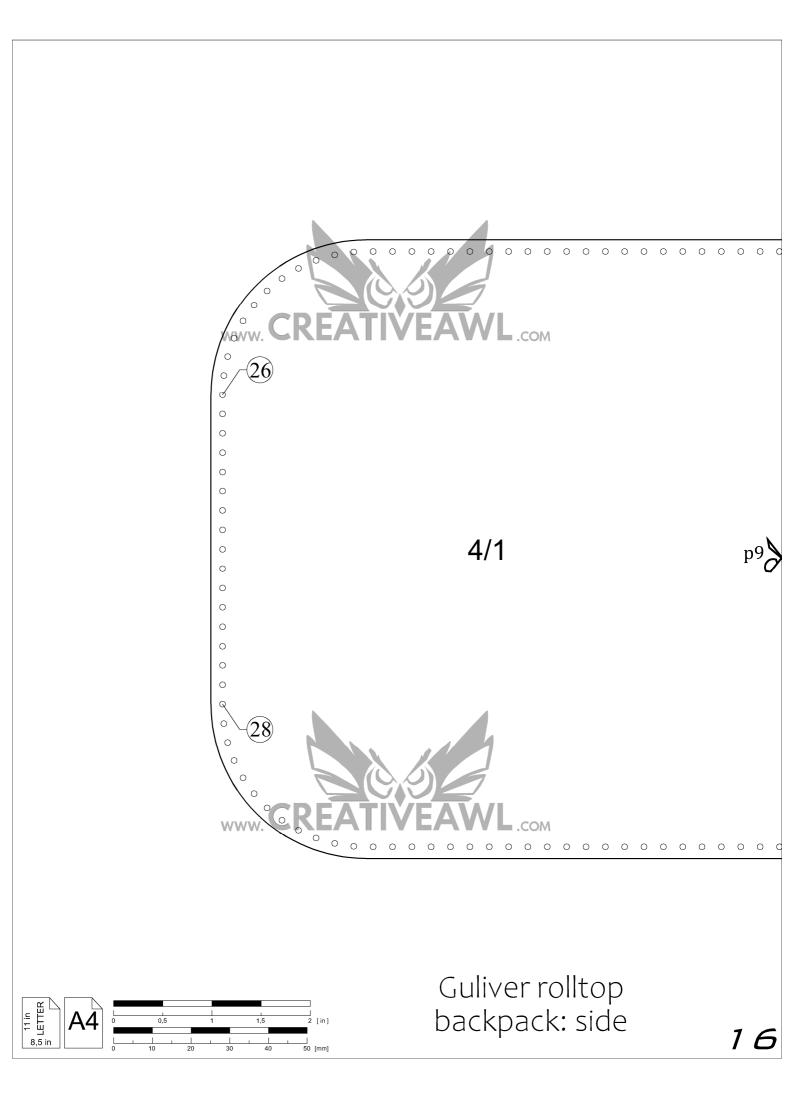

#### SHARE YOUR WORK

https://www.facebook.com/groups/CreativeAwlPatterns If you got ANY problem,- don't be shy to ask directly on Etsy or facebook Guliver rolltop backpack: pages 5 - 27

-The number in the circle shows which holes are to be connected. Example: ①

-Numbers 1, 2, 3 (...) without a circle indicate where the piece lies in the overview drawing.

11 in LETTER

8,5 in

5