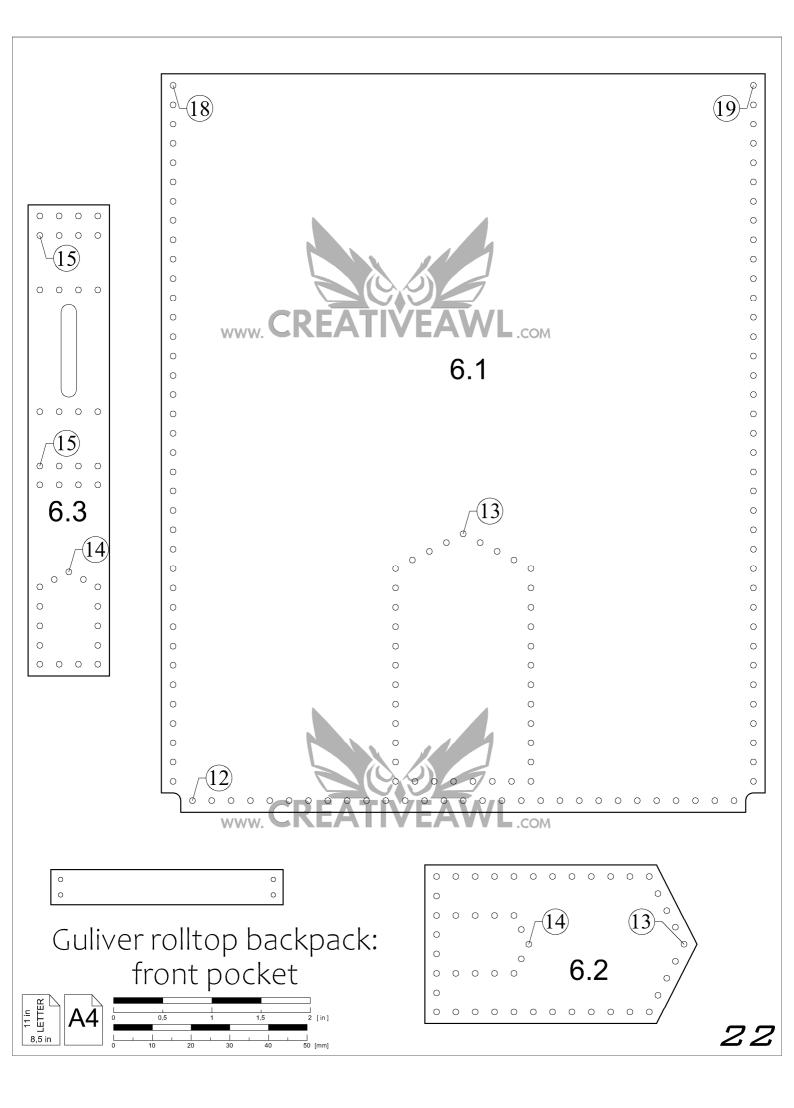

#### SHARE YOUR WORK

https://www.facebook.com/groups/CreativeAwlPatterns If you got ANY problem,- don't be shy to ask directly on Etsy or facebook Guliver rolltop backpack: pages 5 - 27

-The number in the circle shows which holes are to be connected. Example: ①

-Numbers 1, 2, 3 (...) without a circle indicate where the piece lies in the overview drawing.

11 in LETTER

8,5 in

5