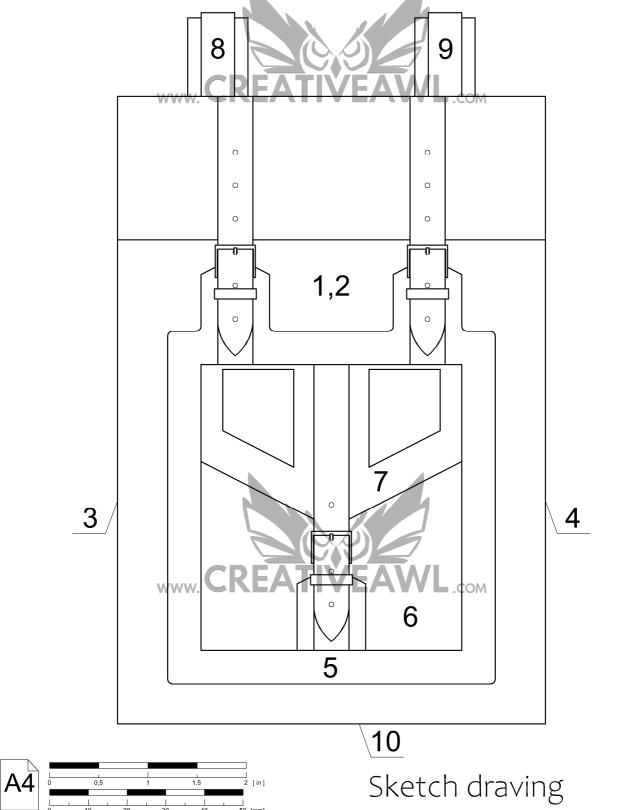

#### SHARE YOUR WORK

https://www.facebook.com/groups/CreativeAwlPatterns If you got ANY problem,- don't be shy to ask directly on Etsy or facebook Guliver rolltop backpack: pages 5 - 27

-The number in the circle shows which holes are to be connected. Example: ①

-Numbers 1, 2, 3 (...) without a circle indicate where the piece lies in the overview drawing.

11 in LETTER

8,5 in

5