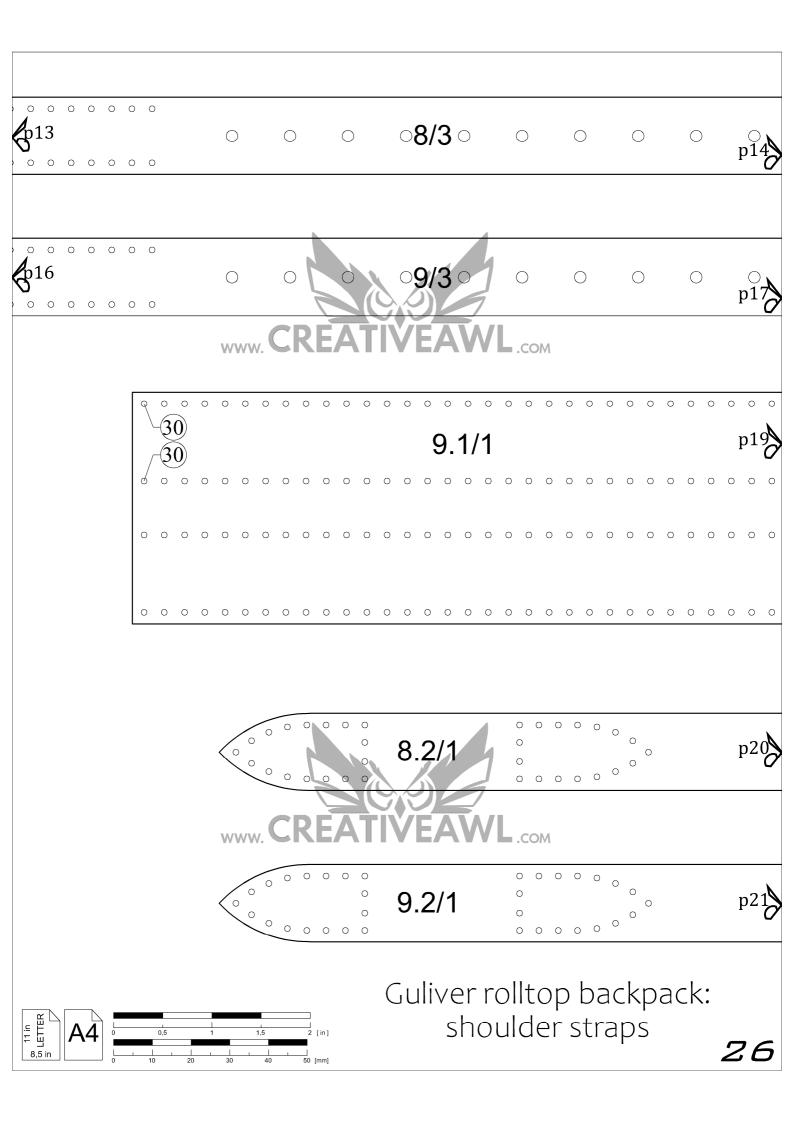

11 in 8,5 in

| <b>8</b> <sup>0</sup>                   |     | 0 | 8/  | 4       | С   |   | (      | )  |    |           |    |    | >              |           |   |   |    |        |   |   |          |    |     |   |   |   |   |   |   |    |    |    |   |   |
|-----------------------------------------|-----|---|-----|---------|-----|---|--------|----|----|-----------|----|----|----------------|-----------|---|---|----|--------|---|---|----------|----|-----|---|---|---|---|---|---|----|----|----|---|---|
| <b>4</b> p17                            | ,   | 0 | 9/4 | 4       | )   |   | (      |    | WV | V.        |    | R  |                |           |   |   |    | う<br>E |   | V |          | L  | .co | M |   |   |   |   |   |    |    |    |   |   |
| 0 0                                     | 0 0 | 0 | 0   | 0       | 0   | 0 | 0      | 0  | 0  | 0         | 0  | 0  | 0              | 0         | 0 | 0 | 0  | 0      | 0 | 0 | 0        | 0  | 0   | 0 | 0 | 0 | 0 | 0 | 0 | ]  |    |    |   |   |
| <b>b</b> 19                             | )   |   |     |         |     |   |        |    |    | ļ         | 9. | 1, | /2             |           |   |   |    |        |   |   |          |    |     |   |   |   |   |   |   |    |    |    |   |   |
| 0 0                                     | 0 0 | 0 | 0   | 0       | 0   | 0 | 0      | 0  | 0  | 0         | 0  | 0  | 0              | 0         | 0 | 0 | 0  | 0      | 0 | 0 | 0        | 0  | 0   | 0 | 0 | 0 | 0 | 0 | 0 |    |    |    |   |   |
| 0 0                                     | 0 0 | 0 | 0   | 0       | 0   | 0 | 0      | 0  | 0  | 0         | 0  | 0  | 0              | 0         | 0 | 0 | 0  | 0      | 0 | 0 | 0        | 0  | 0   | 0 | 0 | 0 | 0 | 0 | 0 |    |    |    |   |   |
| 0 0                                     | 0 0 | 0 | 0   | 0       | 0   | 0 | 0      | 0  | 0  | 0         | 0  | 0  | 0              | 0         | 0 | 0 | 0  | 0      | 0 | 0 | 0        | 0  | 0   | 0 | 0 | 0 | 0 | 0 | 0 |    |    |    |   |   |
| <b>6</b> 20                             | ) ( | ) | 8   | .2      | 2/2 | 2 | 0      |    |    |           |    |    |                |           |   |   | )  | ~      | 1 |   | 5        | 0  |     |   | > |   |   |   |   |    |    |    |   |   |
|                                         |     |   |     |         |     |   |        | W  | wv | v.        | С  | R  | E              | A         |   |   |    | E      |   | V | V        | L. | .co | M |   |   |   |   |   |    |    |    |   |   |
| <b>6</b> <sup>21</sup>                  | . ( | ) | 9   | .2      | 2/2 | 2 | 0      |    |    |           |    |    |                | $\supset$ |   | C | )  |        |   |   |          | 0  |     |   | > |   |   |   |   |    |    |    |   |   |
| H I I I I I I I I I I I I I I I I I I I | A   | 1 | )   | I<br>10 | 0,5 |   | I<br>1 | 30 |    | 1,5<br>40 |    |    | [ in ]<br>[mm] |           |   | G | ul |        |   |   | -0<br>)U |    |     |   |   |   |   |   |   | ЗC | k: | 72 | 2 | 7 |