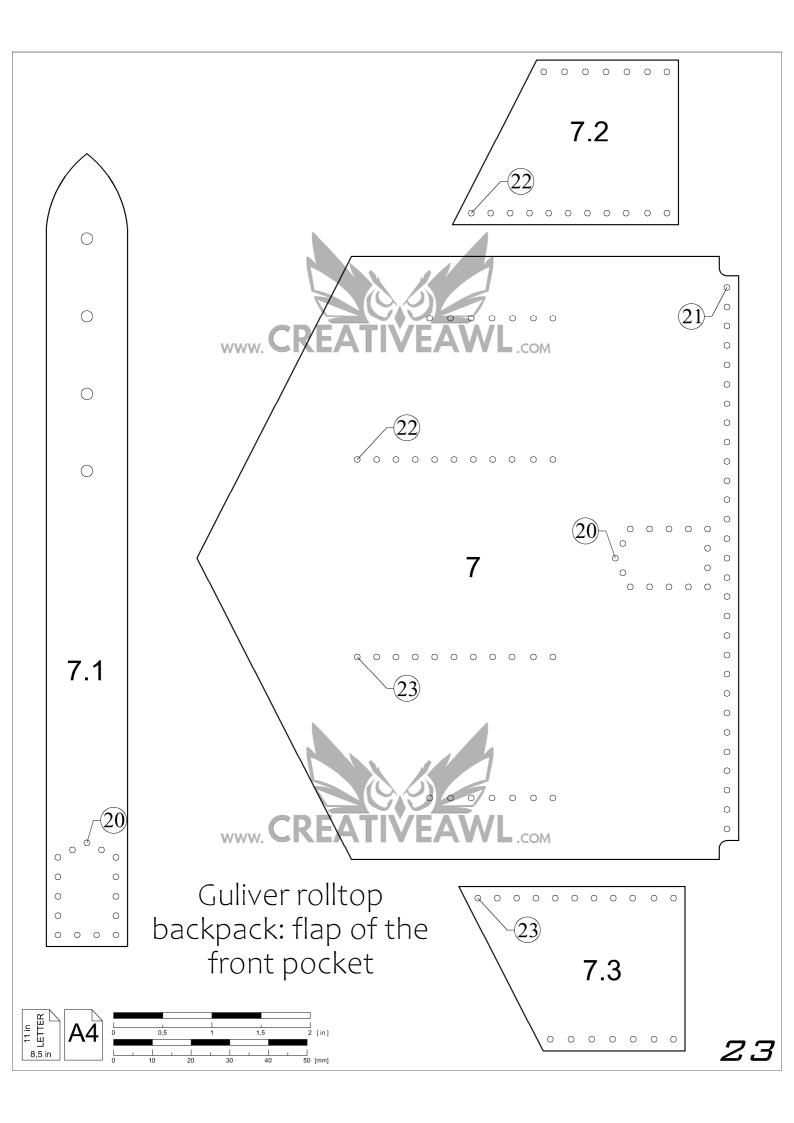

#### SHARE YOUR WORK

https://www.facebook.com/groups/CreativeAwlPatterns If you got ANY problem,- don't be shy to ask directly on Etsy or facebook Guliver rolltop backpack: pages 5 - 27

-The number in the circle shows which holes are to be connected. Example: ①

-Numbers 1, 2, 3 (...) without a circle indicate where the piece lies in the overview drawing.

11 in LETTER

8,5 in

5