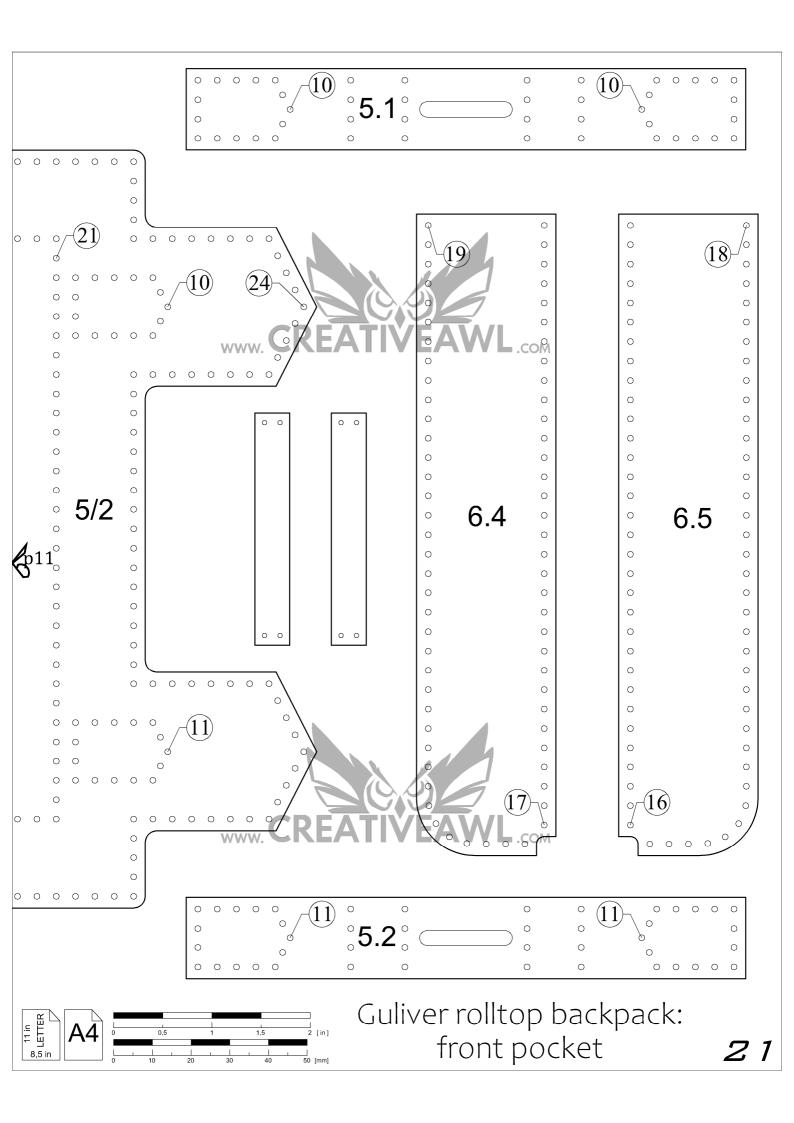

#### Sketch draving Bill of materials

6

11 in

Guliver rolltop backpack: side

18

Guliver rolltop backpack: front pocket

Z(

| r  |   |   |       |    |   |   |     |      |            |       |        |   |   |                |     |     |    |   |    |            |    |   |     |   |    |   |     |     |          |     |   |            |          |
|----|---|---|-------|----|---|---|-----|------|------------|-------|--------|---|---|----------------|-----|-----|----|---|----|------------|----|---|-----|---|----|---|-----|-----|----------|-----|---|------------|----------|
|    | 0 | 0 | 0     | 0  | 0 | 0 | 0   | q    | $\searrow$ | 29    |        |   | 6 | 9              | /   | ୖ   |    |   |    | 。。<br>8/   |    | C | ) C |   |    |   |     |     |          |     |   | ) c<br>p1: | ≥ ⊂<br>2 |
|    | 0 | 0 | 0     | 0  | 0 | 0 | 0   | 0    | ~          | 9     |        |   | ~ |                | (   | 5 ( |    |   |    |            | C  | C | ) C |   |    |   |     |     |          |     |   |            |          |
|    |   |   |       |    |   |   |     |      |            |       |        |   |   |                |     |     |    |   |    |            |    |   |     |   |    |   |     |     |          |     |   |            |          |
| ſ  |   |   |       |    |   |   |     |      |            |       |        |   |   |                |     |     |    |   |    |            |    |   |     |   |    |   |     |     |          |     |   |            |          |
|    | 0 | 0 | 0     | 0  | 0 | 0 | 0   | q    |            | 30)   |        |   | 3 | $\overline{0}$ | /   |     |    |   |    | ,。<br>9/   |    |   | ) C |   |    |   | ) ( | ) ( | ) (      | ) C |   | рос<br>р1! | N        |
|    | 0 | 0 | 0     | 0  | 0 | 0 | 0   | 0    |            |       | 2      |   |   | Š              |     |     |    |   |    |            | -  | C |     |   |    |   |     |     |          |     |   |            |          |
|    |   |   |       |    |   | W | /W/ | w. ( | C          | R     | E      | A |   |                | V   | E   | A  | V |    | L.         | CO | M |     |   |    |   |     |     |          |     |   |            |          |
|    |   |   |       |    |   |   |     |      |            |       |        |   |   |                |     |     |    |   |    |            |    |   |     |   |    |   |     |     |          |     |   |            |          |
|    |   | 9 | 。<br> | °  | 0 | 0 | 0   | 0    | 0          | 0     | 0      | 0 | 0 | 0              | 0   | 0   | 0  | 0 | 0  | 0          | 0  | 0 | 0   | 0 | 0  | 0 | 0   | 0   | 0        | 0   | 0 | 0          | 0<br>N   |
|    |   |   | ~2    | .9 |   |   |     |      |            |       |        |   |   |                |     |     |    |   | 8  | .1         | /1 |   |     |   |    |   |     |     |          |     | ] | p18        | 80       |
|    |   | 6 | 0     | 0  | 0 | 0 | 0   | 0    | 0          | 0     | 0      | 0 | 0 | 0              | 0   | 0   | 0  | 0 | 0  | 0          | 0  | 0 | 0   | 0 | 0  | 0 | 0   | 0   | 0        | 0   | 0 | 0          | 0        |
|    |   | 0 | 0     | 0  | 0 | 0 | 0   | 0    | 0          | 0     | 0      | 0 | 0 | 0              | 0   | 0   | 0  | 0 | 0  | 0          | 0  | 0 | 0   | 0 | 0  | 0 | 0   | 0   | 0        | 0   | 0 | 0          | 0        |
|    |   |   |       |    |   |   |     |      |            |       |        |   |   |                |     |     |    |   |    |            |    |   |     |   |    |   |     |     |          |     |   |            |          |
|    |   |   | 0     | 0  | 0 | 0 | 0   | 0    | 0          | 0     | 0      | 0 | 0 | 0              | 0   | 0   | 0  | 0 | 0  | 0          | 0  | 0 | 0   | 0 | 0  | 0 | 0   | 0   | 0        | 0   | 0 | 0          | 0        |
|    |   | 0 | 0     | 0  | 0 | 0 | 0   | 0    | 0          | 0     | 0      | 0 | 0 | 0              | 0   | 0   | 0  | 0 | 0  | 0          | 0  | 0 | 0   | 0 | 0  | 0 | 0   | 0   | 0        | 0   | 0 | 0          | 0        |
|    |   |   |       |    |   |   |     |      |            |       |        |   |   |                |     |     |    |   |    |            |    |   |     |   |    |   |     |     |          |     |   |            |          |
| 0  |   |   |       |    |   |   |     |      |            | 0     | 1      |   |   |                |     | 0   |    |   |    |            |    |   |     |   |    |   | 0   |     |          |     |   |            |          |
| 0  |   |   |       |    |   |   |     |      |            | 0     |        |   |   |                |     | 0   |    |   | 1  |            |    |   |     |   |    |   | 0   |     |          |     |   |            |          |
|    |   |   |       |    |   |   |     |      |            |       |        |   |   | 2              |     | 2   |    |   | ]  |            |    |   |     |   |    |   | 0   | I   |          |     |   |            |          |
|    |   |   |       |    |   |   |     |      | С          | D     |        |   |   |                |     | ノ   |    | T |    | ċ          |    |   |     |   |    |   |     |     |          |     |   |            |          |
|    |   |   |       |    |   | W | /W\ | w. ' |            | Γ     |        |   |   |                | V   |     | Α  |   |    | <b>L</b> . | CO | Μ |     |   |    |   |     |     |          |     |   |            |          |
|    |   |   |       |    |   |   |     |      |            |       |        |   |   |                |     |     |    |   |    |            |    |   |     |   |    |   |     |     |          |     |   |            |          |
|    |   |   |       |    |   |   |     |      |            |       |        |   |   |                |     |     |    |   |    |            |    |   |     |   |    |   |     |     |          |     |   |            |          |
|    |   |   |       |    |   |   |     |      |            |       |        |   |   |                |     |     |    |   |    |            |    |   |     |   |    |   |     |     |          |     |   |            |          |
|    |   |   |       |    |   |   |     |      |            |       |        |   | ( | Ĵ              | ıli | Ve  | er | r | SI | lt         | Op | С | b   | а | ck | р | З   | ck  | ~•<br>\• |     |   |            |          |
| A4 | 0 |   | 0,5   |    |   | 1 |     | 1,5  |            | <br>2 | [ in ] |   |   |                |     |     |    |   |    | de         |    |   |     |   |    |   |     |     |          |     | ~ | 7          | л        |
|    | 0 | 1 | 0     | 2  | 0 | 3 | 0   | 40   |            | 50    | [mm]   |   |   |                |     |     |    |   |    |            |    |   |     |   |    |   |     |     |          |     | 2 | ?∠         | 4        |