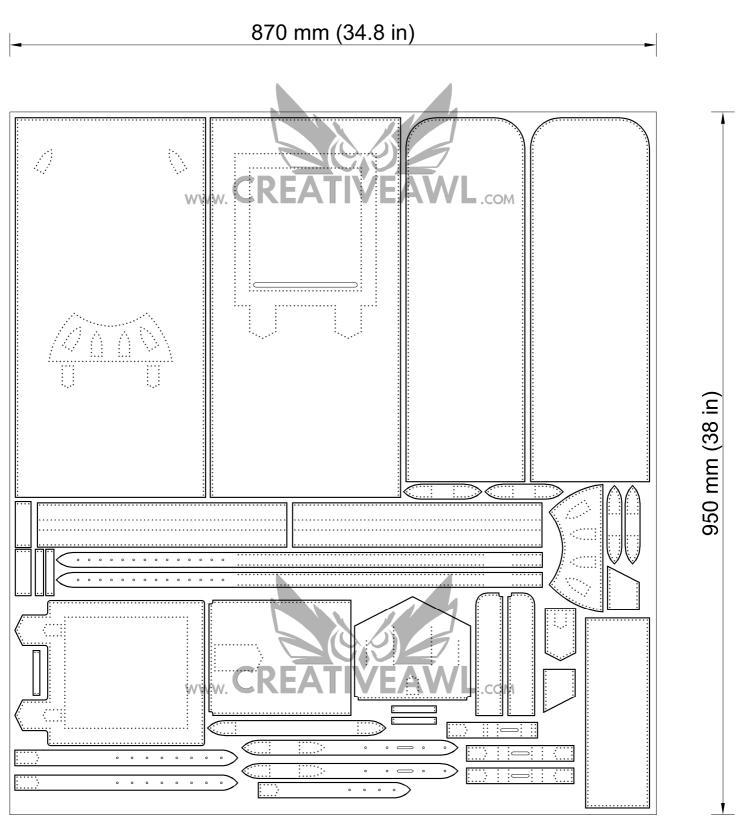

ns.

https://www.facebook.com/groups/CreativeAwlPatterns

### YOU NEED

### MATERIALS

-9.1 sqft (0,85 sqm ) preferable soft 4-5 oz leather - 0,8mm waxed thread - few rivets - 5 x 20mm buckles - 4 x 20mm d-rings - few rivets

## TOOLS

- sharp knife

- 1-1,5 and 3, 4, 8, 10mm hole punchers

- hammer
- 2 needles
- paper tape
- a home printer

#### SHARE YOUR WORK

https://www.facebook.com/groups/CreativeAwlPatterns If you got ANY problem,- don't be shy to ask directly on Etsy or facebook Guliver rolltop backpack: pages 5 - 27

-The number in the circle shows which holes are to be connected. Example: ①

-Numbers 1, 2, 3 (...) without a circle indicate where the piece lies in the overview drawing.



11 in LETTER

8,5 in

5

#### Leather needed for a Guliver rolltop backpack:

about 0,85 m2



#### Sketch draving Bill of materials

6











11 in



















Guliver rolltop backpack: side

18







Guliver rolltop backpack: front pocket

Z(







| r  |   |   |       |    |   |   |     |      |            |       |        |   |   |                |     |     |    |   |    |            |    |   |     |   |    |   |     |     |          |     |   |            |          |
|----|---|---|-------|----|---|---|-----|------|------------|-------|--------|---|---|----------------|-----|-----|----|---|----|------------|----|---|-----|---|----|---|-----|-----|----------|-----|---|------------|----------|
|    | 0 | 0 | 0     | 0  | 0 | 0 | 0   | q    | $\searrow$ | 29    |        |   | 6 | 9              | /   | ୖ   |    |   |    | 。。<br>8/   |    | C | ) C |   |    |   |