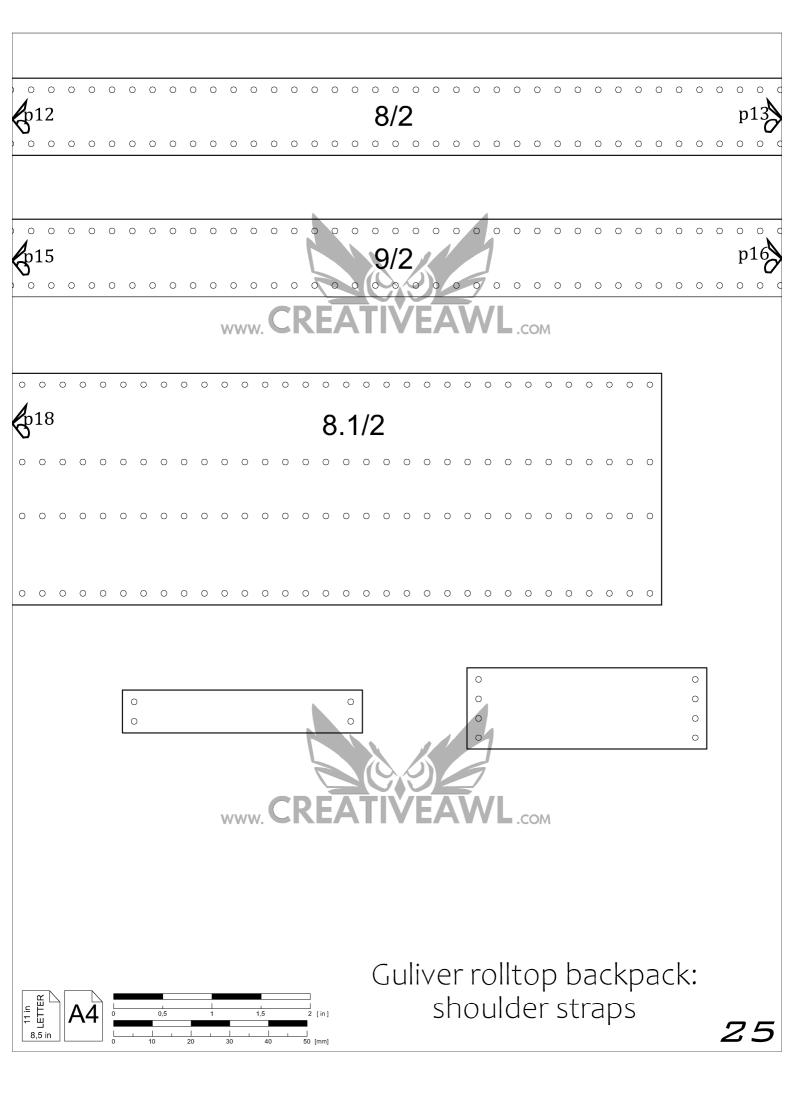

#### Sketch draving Bill of materials

6

11 in

Guliver rolltop backpack: side

18

Guliver rolltop backpack: front pocket

Z(

| r  |   |   |       |    |   |   |     |      |            |       |        |   |   |                |     |     |    |   |    |            |    |   |     |   |    |   |     |     |          |     |   |            |          |
|----|---|---|-------|----|---|---|-----|------|------------|-------|--------|---|---|----------------|-----|-----|----|---|----|------------|----|---|-----|---|----|---|-----|-----|----------|-----|---|------------|----------|
|    | 0 | 0 | 0     | 0  | 0 | 0 | 0   | q    | $\searrow$ | 29    |        |   | 6 | 9              | /   | ୖ   |    |   |    | 。。<br>8/   |    | C | ) C |   |    |   |     |     |          |     |   | ) c<br>p1: | ≥ ⊂<br>2 |
|    | 0 | 0 | 0     | 0  | 0 | 0 | 0   | 0    | ~          | 9     |        |   | ~ |                | (   | 5 ( |    |   |    |            | C  | C | ) C |   |    |   |     |     |          |     |   |            |          |
|    |   |   |       |    |   |   |     |      |            |       |        |   |   |                |     |     |    |   |    |            |    |   |     |   |    |   |     |     |          |     |   |            |          |
| ſ  |   |   |       |    |   |   |     |      |            |       |        |   |   |                |     |     |    |   |    |            |    |   |     |   |    |   |     |     |          |     |   |            |          |
|    | 0 | 0 | 0     | 0  | 0 | 0 | 0   | q    |            | 30)   |        |   | 3 | $\overline{0}$ | /   |     |    |   |    | ,。<br>9/   |    |   | ) C |   |    |   | ) ( | ) ( | ) (      | ) C |   | рос<br>р1! | N        |
|    | 0 | 0 | 0     | 0  | 0 | 0 | 0   | 0    |            |       | 2      |   |   | Š              |     |     |    |   |    |            | -  | C |     |   |    |   |     |     |          |     |   |            |          |
|    |   |   |       |    |   | W | /W/ | w. ( | C          | R     | E      | A |   |                | V   | E   | A  | V |    | L.         | CO | M |     |   |    |   |     |     |          |     |   |            |          |
|    |   |   |       |    |   |   |     |      |            |       |        |   |   |                |     |     |    |   |    |            |    |   |     |   |    |   |     |     |          |     |   |            |          |
|    |   | 9 | 。<br> | °  | 0 | 0 | 0   | 0    | 0          | 0     | 0      | 0 | 0 | 0              | 0   | 0   | 0  | 0 | 0  | 0          | 0  | 0 | 0   | 0 | 0  | 0 | 0   | 0   | 0        | 0   | 0 | 0          | 0<br>N   |
|    |   |   | ~2    | .9 |   |   |     |      |            |       |        |   |   |                |     |     |    |   | 8  | .1         | /1 |   |     |   |    |   |     |     |          |     | ] | p18        | 80       |
|    |   | 6 | 0     | 0  | 0 | 0 | 0   | 0    | 0          | 0     | 0      | 0 | 0 | 0              | 0   | 0   | 0  | 0 | 0  | 0          | 0  | 0 | 0   | 0 | 0  | 0 | 0   | 0   | 0        | 0   | 0 | 0          | 0        |
|    |   | 0 | 0     | 0  | 0 | 0 | 0   | 0    | 0          | 0     | 0      | 0 | 0 | 0              | 0   | 0   | 0  | 0 | 0  | 0          | 0  | 0 | 0   | 0 | 0  | 0 | 0   | 0   | 0        | 0   | 0 | 0          | 0        |
|    |   |   |       |    |   |   |     |      |            |       |        |   |   |                |     |     |    |   |    |            |    |   |     |   |    |   |     |     |          |     |   |            |          |
|    |   |   | 0     | 0  | 0 | 0 | 0   | 0    | 0          | 0     | 0      | 0 | 0 | 0              | 0   | 0   | 0  | 0 | 0  | 0          | 0  | 0 | 0   | 0 | 0  | 0 | 0   | 0   | 0        | 0   | 0 | 0          | 0        |
|    |   | 0 | 0     | 0  | 0 | 0 | 0   | 0    | 0          | 0     | 0      | 0 | 0 | 0              | 0   | 0   | 0  | 0 | 0  | 0          | 0  | 0 | 0   | 0 | 0  | 0 | 0   | 0   | 0        | 0   | 0 | 0          | 0        |
|    |   |   |       |    |   |   |     |      |            |       |        |   |   |                |     |     |    |   |    |            |    |   |     |   |    |   |     |     |          |     |   |            |          |
| 0  |   |   |       |    |   |   |     |      |            | 0     | 1      |   |   |                |     | 0   |    |   |    |            |    |   |     |   |    |   | 0   |     |          |     |   |            |          |
| 0  |   |   |       |    |   |   |     |      |            | 0     |        |   |   |                |     | 0   |    |   | 1  |            |    |   |     |   |    |   | 0   |     |          |     |   |            |          |
|    |   |   |       |    |   |   |     |      |            |       |        |   |   | 2              |     | 2   |    |   | ]  |            |    |   |     |   |    |   | 0   | I   |          |     |   |            |          |
|    |   |   |       |    |   |   |     |      | С          | D     |        |   |   |                |     | ノ   |    | T |    | ċ          |    |   |     |   |    |   |     |     |          |     |   |            |          |
|    |   |   |       |    |   | W | /W\ | w. ' |            | Γ     |        |   |   |                | V   |     | Α  |   |    | <b>L</b> . | CO | Μ |     |   |    |   |     |     |          |     |   |            |          |
|    |   |   |       |    |   |   |     |      |            |       |        |   |   |                |     |     |    |   |    |            |    |   |     |   |    |   |     |     |          |     |   |            |          |
|    |   |   |       |    |   |   |     |      |            |       |        |   |   |                |     |     |    |   |    |            |    |   |     |   |    |   |     |     |          |     |   |            |          |
|    |   |   |       |    |   |   |     |      |            |       |        |   |   |                |     |     |    |   |    |            |    |   |     |   |    |   |     |     |          |     |   |            |          |
|    |   |   |       |    |   |   |     |      |            |       |        |   | ( | Ĵ              | ıli | Ve  | er | r | SI | lt         | Op | С | b   | а | ck | р | З   | ck  | ~•<br>\• |     |   |            |          |
| A4 | 0 |   | 0,5   |    |   | 1 |     | 1,5  |            | <br>2 | [ in ] |   |   |                |     |     |    |   |    | de         |    |   |     |   |    |   |     |     |          |     | ~ | 7          | л        |
|    | 0 | 1 | 0     | 2  | 0 | 3 | 0   | 40   |            | 50    | [mm]   |   |   |                |     |     |    |   |    |            |    |   |     |   |    |   |     |     |          |     | 2 | ?∠         | 4        |