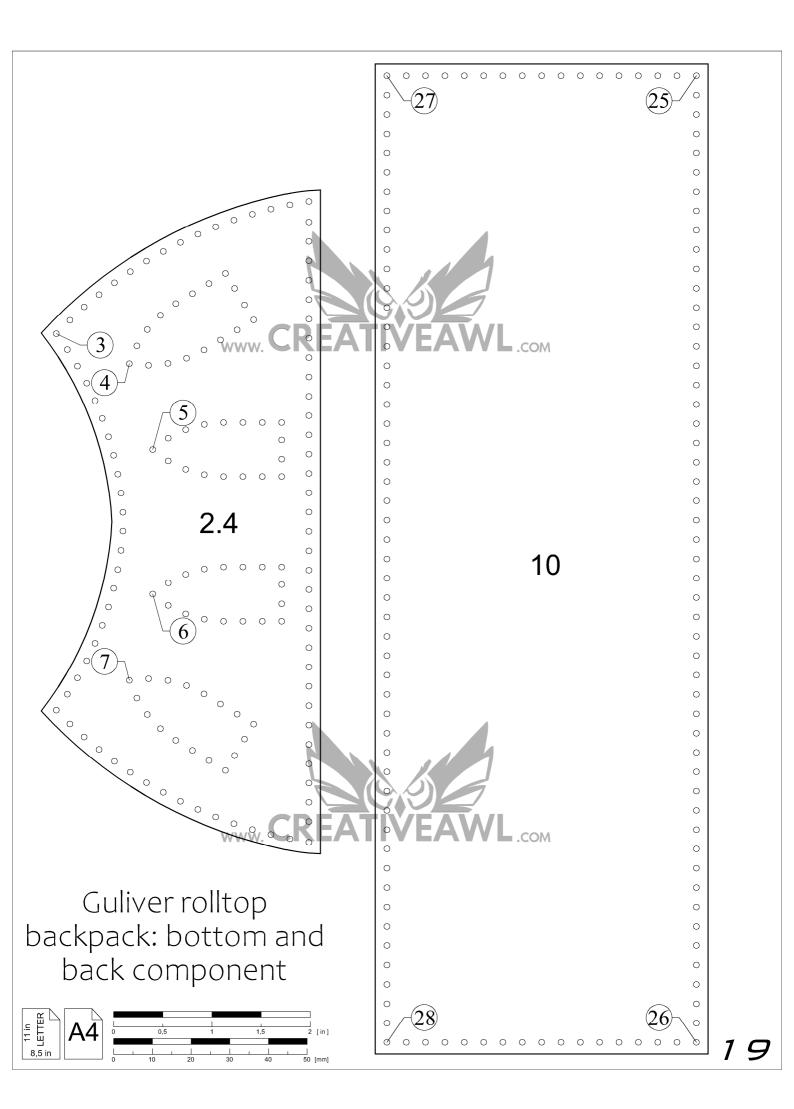

#### SHARE YOUR WORK

https://www.facebook.com/groups/CreativeAwlPatterns If you got ANY problem,- don't be shy to ask directly on Etsy or facebook Guliver rolltop backpack: pages 5 - 27

-The number in the circle shows which holes are to be connected. Example: ①

-Numbers 1, 2, 3 (...) without a circle indicate where the piece lies in the overview drawing.

11 in LETTER

8,5 in

5