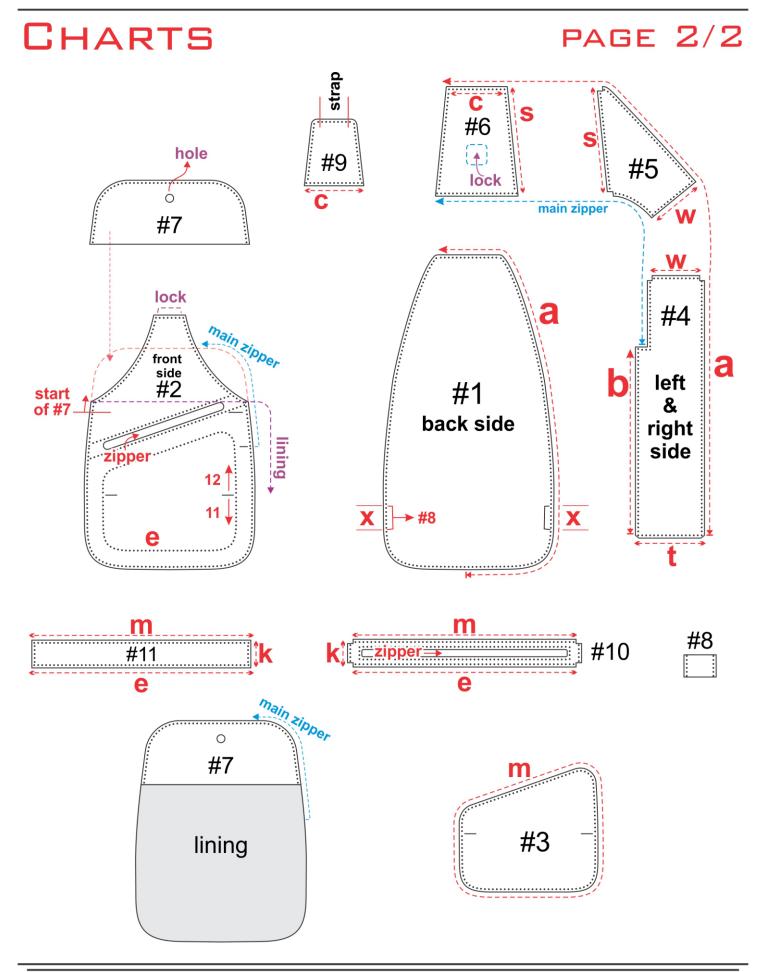

## PAGE 1/2

Number of needed pieces of each part is included in printing file.

Attach zipper to the # 10 and sew it. Attach zipper to the #2 and sew it. Put #11 on #10 from (k) edge and sew (k). then sew them to #2 through (e) edge. sew #3 to the other edge of #10 & #11 through (m). attach a layer of lining to the back side of #2 but do not use glue under the zipper to make a pocket for the zipper. put #7 on lining which is include in printing file and glue them. also put #2 on the lining but no need to glue them. there will be a pocket between #2 and #7. attach hole rivet to #7. #2 and #7 and lining, make the front side of the bag. put #5 on #4 from (w) edge and sew (w). do it for both left and right side. put #6 on #5 from (s) edge and sew (s). now sew the main zipper to the specified edge of #4, #5 & #6 and make sure that you have an extra 5 cm zipper on both side so that you can attach the zipper puller later. sew the other half of this zipper to the front side as it is shown with a blue line on instructions second page. again, consider an extra 5 cm but do not sew this extra zipper. starting point of sewing zipper is shown on pattern and charts. sew #4,#5 & #6 to the #1 through (a) edge but when you get to the (x) point, pass #8 through a D shape ring and fold #8 to its back on put it between #4 and #1 and continue sewing. also when you get to the #6 upper side, put the two #9 parts back to back and put the (c) edge of #9 between #6 and #1 and sew ( c). put left t of #4 on right part of #4 from (t) edge and sew (t). sew #4 to #2 through (b) edge. put the bag strap between to part of #9 and sew the edges of #9. attach the lock to #2 and #6. pass strap through the sizing ring and then connect strap to the D-ring through a swivel clasp, good luck