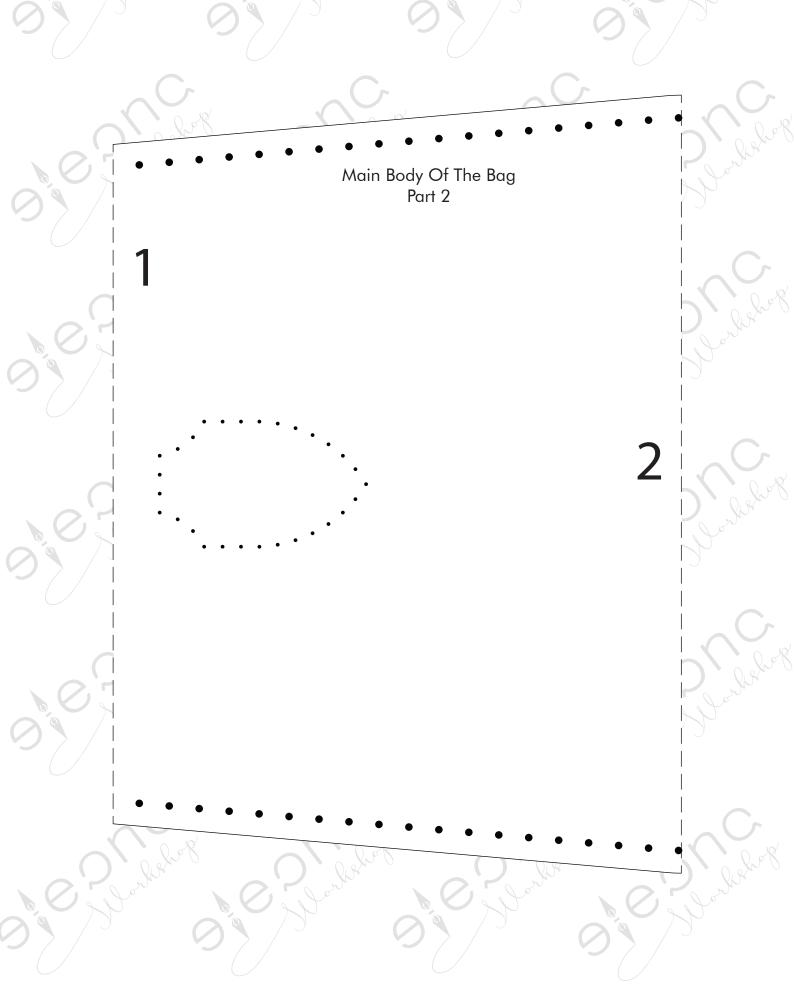

# LUNA Leather Backpack ©2023 by Eleana Workshop



## LUNA Leather Backpack ©2023 by Eleana Workshop





## LUNA Leather Backpack ©2023 by Eleana Workshop

Main Body Of The Bag Part 4 4 3

LUNA Leather Backpack ©2023 by Eleana Workshop

















#### LUNA Leather Backpack

©2023 by Eleana Workshop

### YOU WILL NEED:

- 30.7"x 13.7" (or 78cm x 35cm) Veg tanned leather, 2.0mm thick
- 25.5"x13.0" (or 65cm x 33cm) Soft cow leather, 1.2mm thick
- 31.4"x0.7" (or 80cm x 2cm) straps of veg tanned leather, 2.0-2.3mm thick (2 pieces)
- 1mm polyester, waxed thread
- 20mm Buckle
- 25mm D rings (4 pieces)
- 20mm Swivel hooks (4 pieces)
- 9mm and 7mm double cap rivets



### **VIDEO TUTORIAL:**

coming soon



LUNA Leather Backpack ©2023 by Eleana Workshop