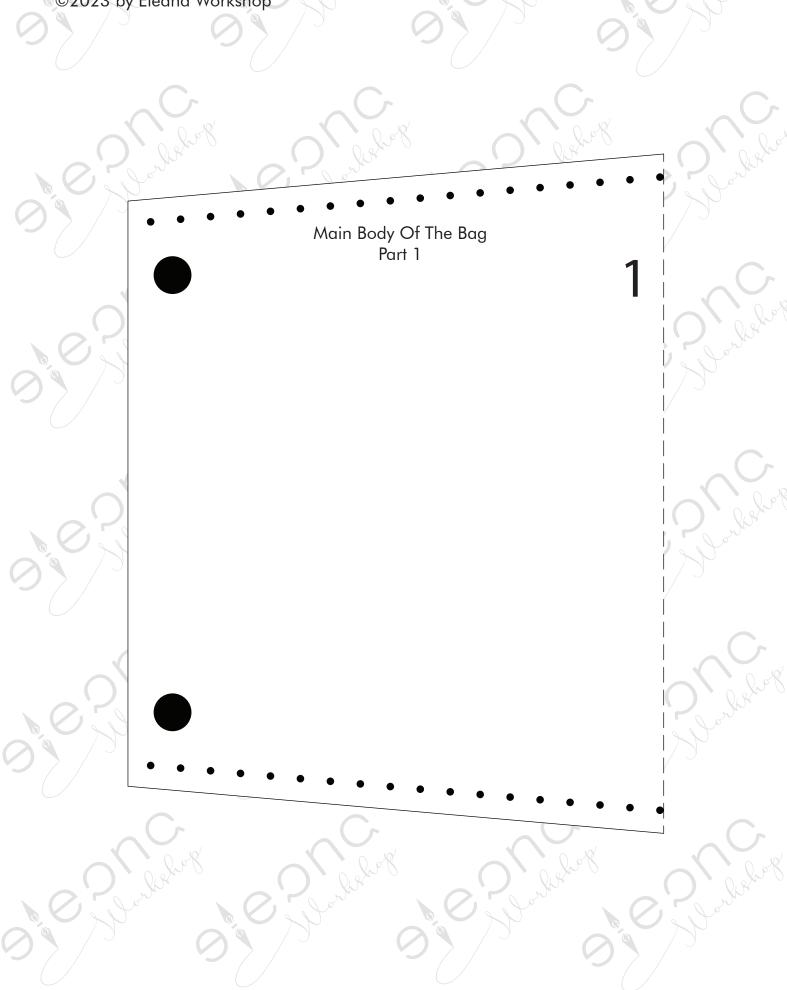

# LUNA Leather Backpack ©2023 by Eleana Workshop



## LUNA Leather Backpack ©2023 by Eleana Workshop





## LUNA Leather Backpack ©2023 by Eleana Workshop

Main Body Of The Bag Part 4 4 3

LUNA Leather Backpack ©2023 by Eleana Workshop

















#### LUNA Leather Backpack

©2023 by Eleana Workshop

### YOU WILL NEED:

- 30.7"x 13.7" (or 78cm x 35cm) Veg tanned leather, 2.0mm thick
- 25.5"x13.0" (or 65cm x 33cm) Soft cow leather, 1.2mm thick
- 31.4"x0.7" (or 80cm x 2cm) straps of veg tanned leather, 2.0-2.3mm thick (2 pieces)
- 1mm polyester, waxed thread
- 20mm Buckle
- 25mm D rings (4 pieces)
- 20mm Swivel hooks (4 pieces)
- 9mm and 7mm double cap rivets



### **VIDEO TUTORIAL:**

coming soon



LUNA Leather Backpack ©2023 by Eleana Workshop