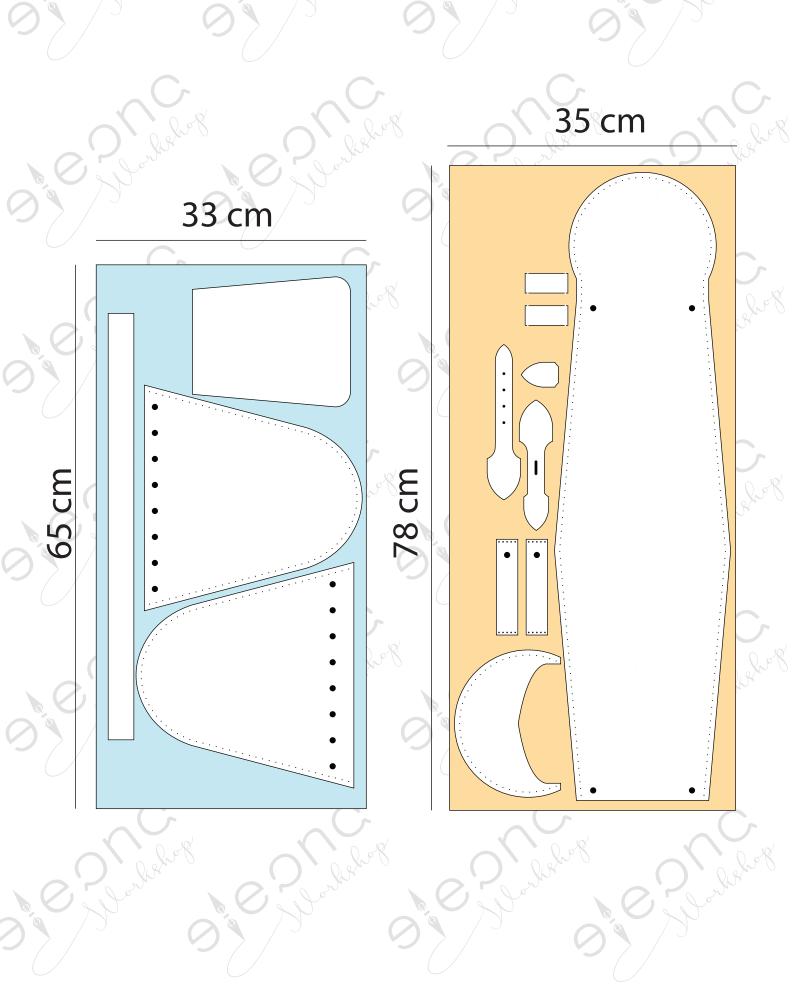

### YOU WILL NEED:

- 30.7"x 13.7" (or 78cm x 35cm) Veg tanned leather, 2.0mm thick
- 25.5"x13.0" (or 65cm x 33cm) Soft cow leather, 1.2mm thick
- 31.4"x0.7" (or 80cm x 2cm) straps of veg tanned leather, 2.0-2.3mm thick (2 pieces)
- 1mm polyester, waxed thread
- 20mm Buckle
- 25mm D rings (4 pieces)
- 20mm Swivel hooks (4 pieces)
- 9mm and 7mm double cap rivets