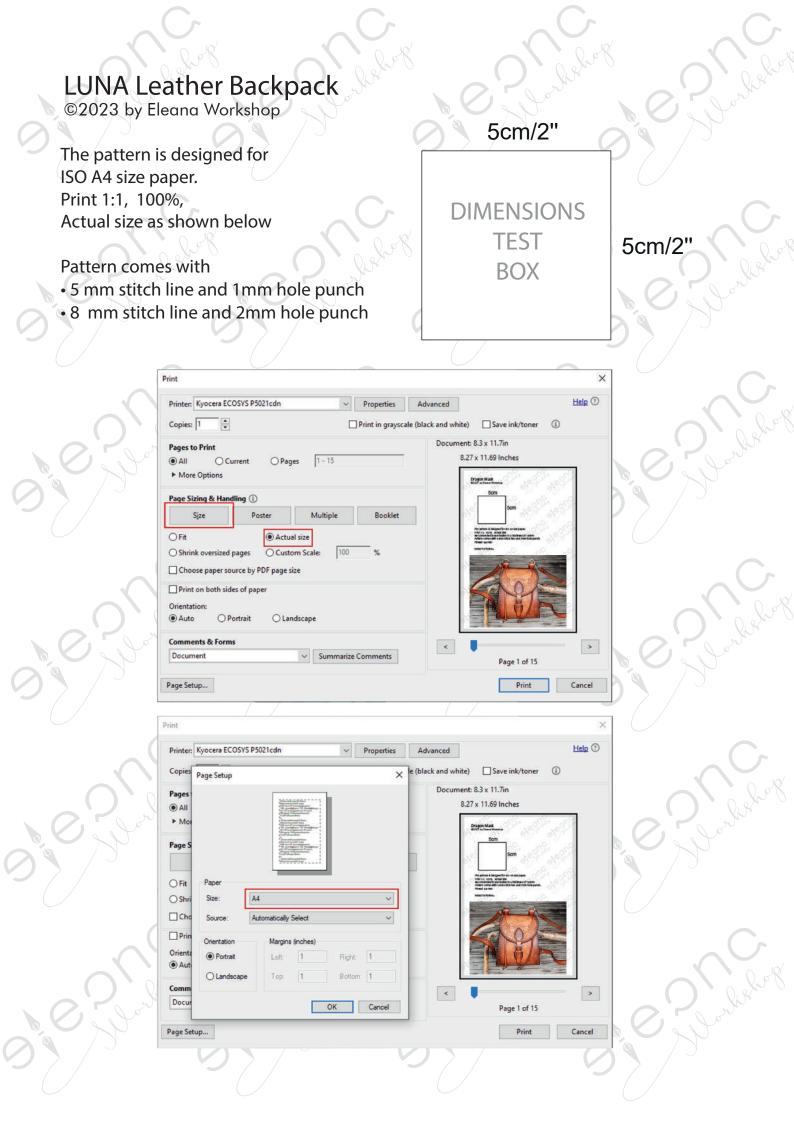

# LUNA Leather Backpack ©2023 by Eleana Workshop



## LUNA Leather Backpack ©2023 by Eleana Workshop





## LUNA Leather Backpack ©2023 by Eleana Workshop

Main Body Of The Bag Part 4 4 3

LUNA Leather Backpack ©2023 by Eleana Workshop

















#### LUNA Leather Backpack

©2023 by Eleana Workshop

### YOU WILL NEED:

- 30.7"x 13.7" (or 78cm x 35cm) Veg tanned leather, 2.0mm thick
- 25.5"x13.0" (or 65cm x 33cm) Soft cow leather, 1.2mm thick
- 31.4"x0.7" (or 80cm x 2cm) straps of veg tanned leather, 2.0-2.3mm thick (2 pieces)
- 1mm polyester, waxed thread
- 20mm Buckle
- 25mm D rings (4 pieces)
- 20mm Swivel hooks (4 pieces)
- 9mm and 7mm double cap rivets



### **VIDEO TUTORIAL:**

coming soon



LUNA Leather Backpack ©2023 by Eleana Workshop