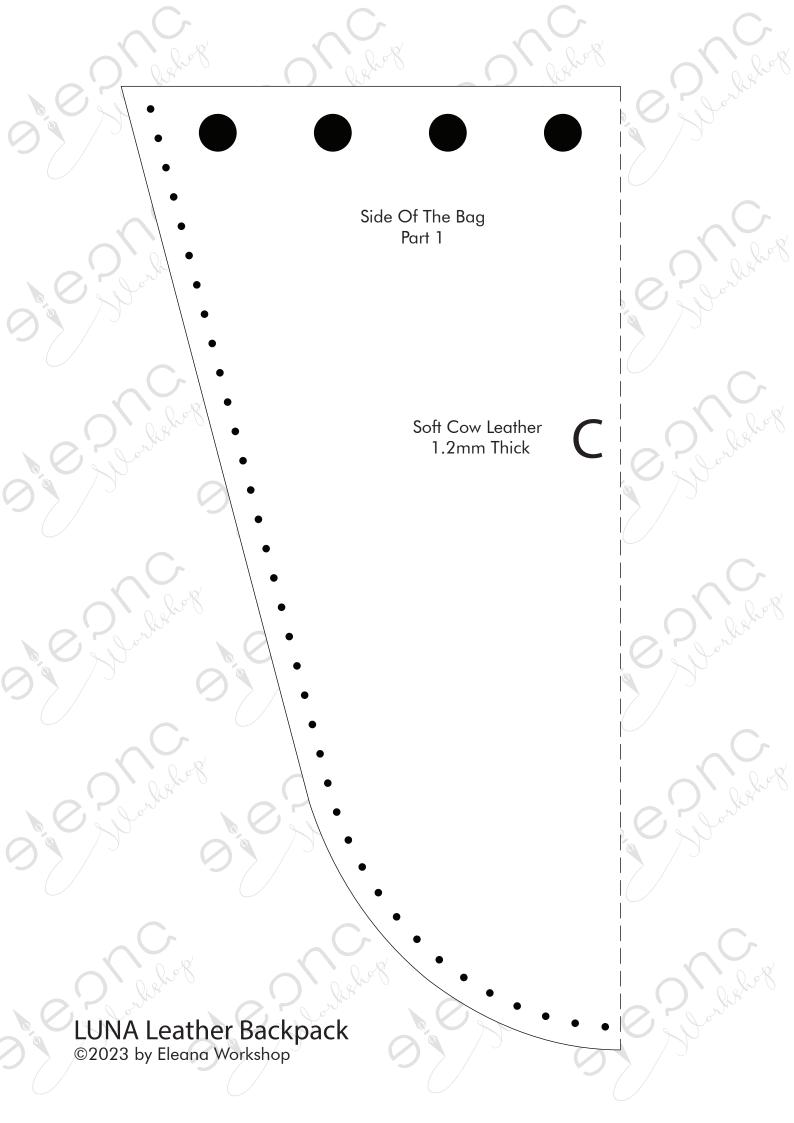

### YOU WILL NEED:

- 30.7"x 13.7" (or 78cm x 35cm) Veg tanned leather, 2.0mm thick
- 25.5"x13.0" (or 65cm x 33cm) Soft cow leather, 1.2mm thick
- 31.4"x0.7" (or 80cm x 2cm) straps of veg tanned leather, 2.0-2.3mm thick (2 pieces)
- 1mm polyester, waxed thread
- 20mm Buckle
- 25mm D rings (4 pieces)
- 20mm Swivel hooks (4 pieces)
- 9mm and 7mm double cap rivets