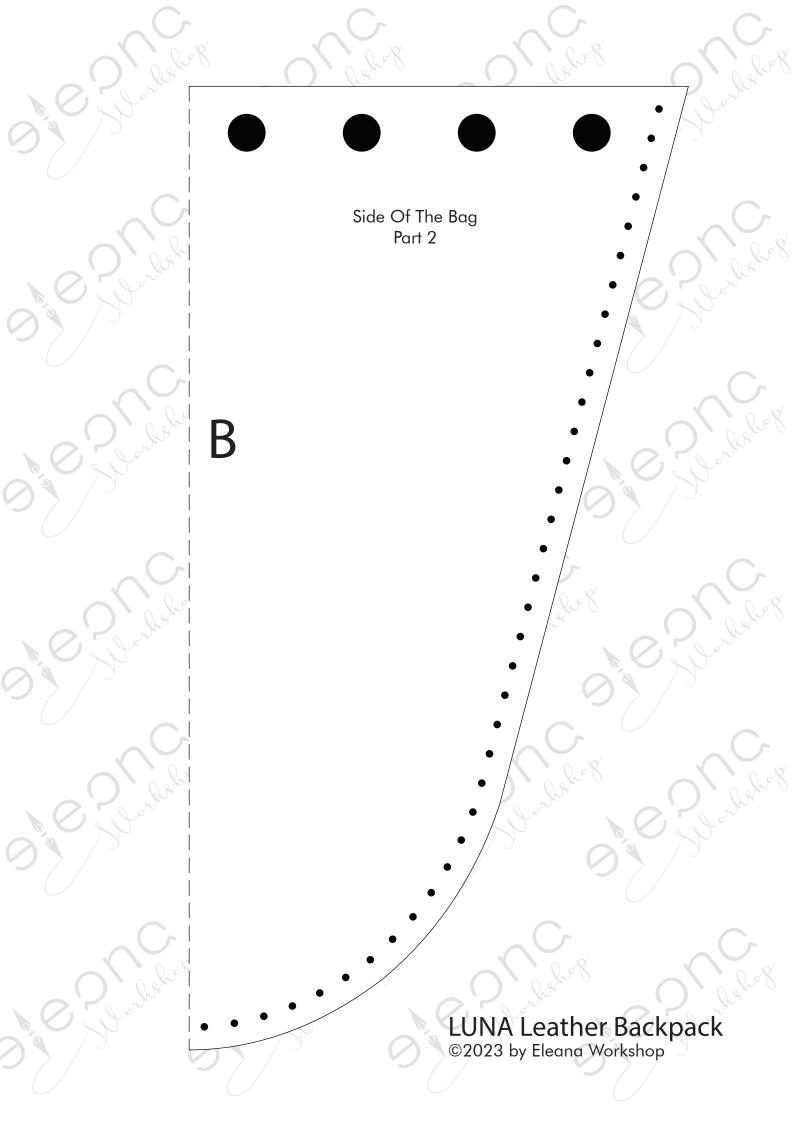

### YOU WILL NEED:

- 30.7"x 13.7" (or 78cm x 35cm) Veg tanned leather, 2.0mm thick
- 25.5"x13.0" (or 65cm x 33cm) Soft cow leather, 1.2mm thick
- 31.4"x0.7" (or 80cm x 2cm) straps of veg tanned leather, 2.0-2.3mm thick (2 pieces)
- 1mm polyester, waxed thread
- 20mm Buckle
- 25mm D rings (4 pieces)
- 20mm Swivel hooks (4 pieces)
- 9mm and 7mm double cap rivets