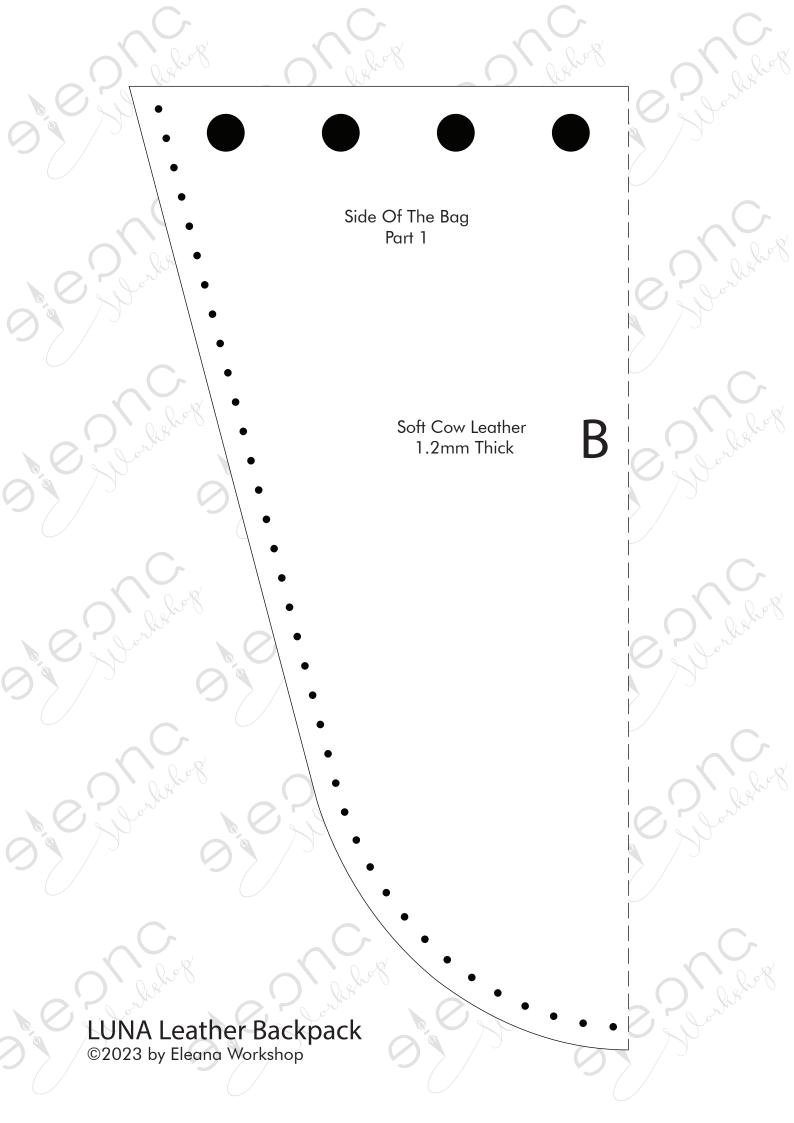

### YOU WILL NEED:

- 30.7"x 13.7" (or 78cm x 35cm) Veg tanned leather, 2.0mm thick
- 25.5"x13.0" (or 65cm x 33cm) Soft cow leather, 1.2mm thick
- 31.4"x0.7" (or 80cm x 2cm) straps of veg tanned leather, 2.0-2.3mm thick (2 pieces)
- 1mm polyester, waxed thread
- 20mm Buckle
- 25mm D rings (4 pieces)
- 20mm Swivel hooks (4 pieces)
- 9mm and 7mm double cap rivets