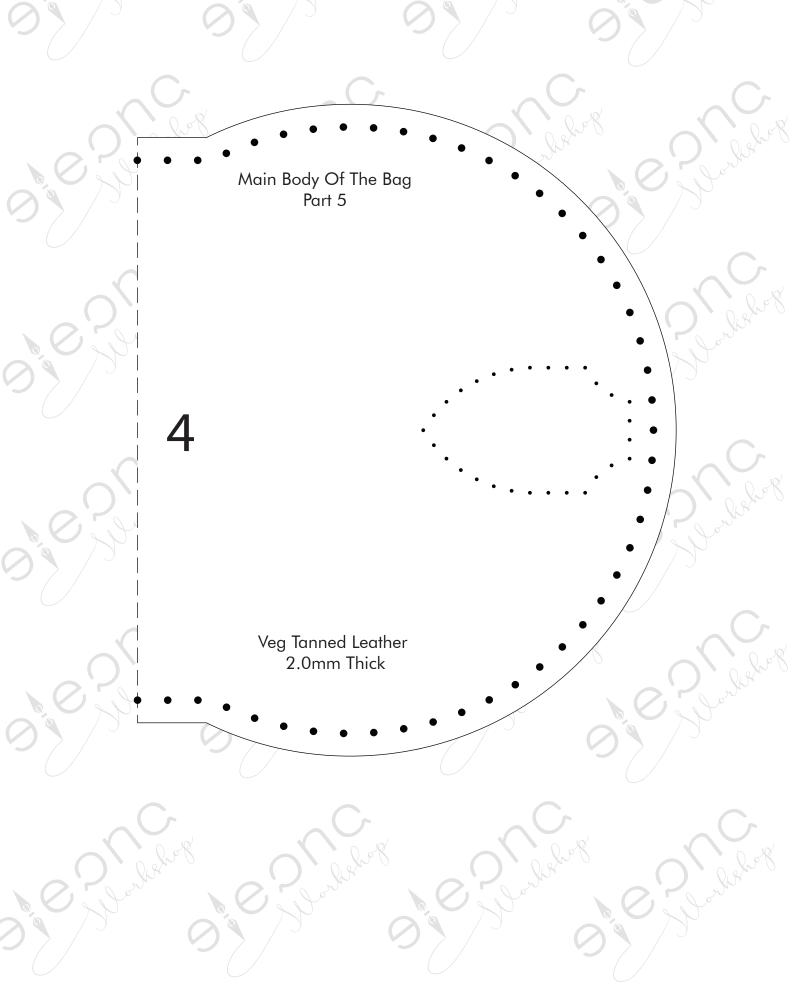

### YOU WILL NEED:

- 30.7"x 13.7" (or 78cm x 35cm) Veg tanned leather, 2.0mm thick
- 25.5"x13.0" (or 65cm x 33cm) Soft cow leather, 1.2mm thick
- 31.4"x0.7" (or 80cm x 2cm) straps of veg tanned leather, 2.0-2.3mm thick (2 pieces)
- 1mm polyester, waxed thread
- 20mm Buckle
- 25mm D rings (4 pieces)
- 20mm Swivel hooks (4 pieces)
- 9mm and 7mm double cap rivets