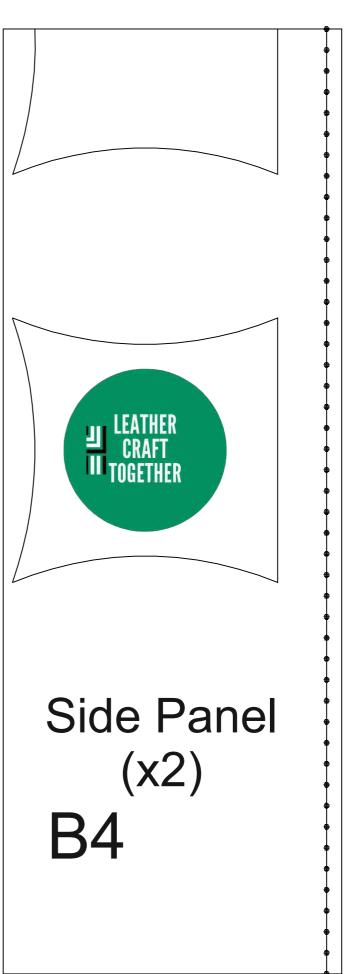

## Check the printed size

S inch

| Bac | ck panel<br>(x1) | A1  LEATHER CRAFT TOGETHER |  |
|-----|------------------|----------------------------|--|
|     |                  |                            |  |
|     |                  |                            |  |