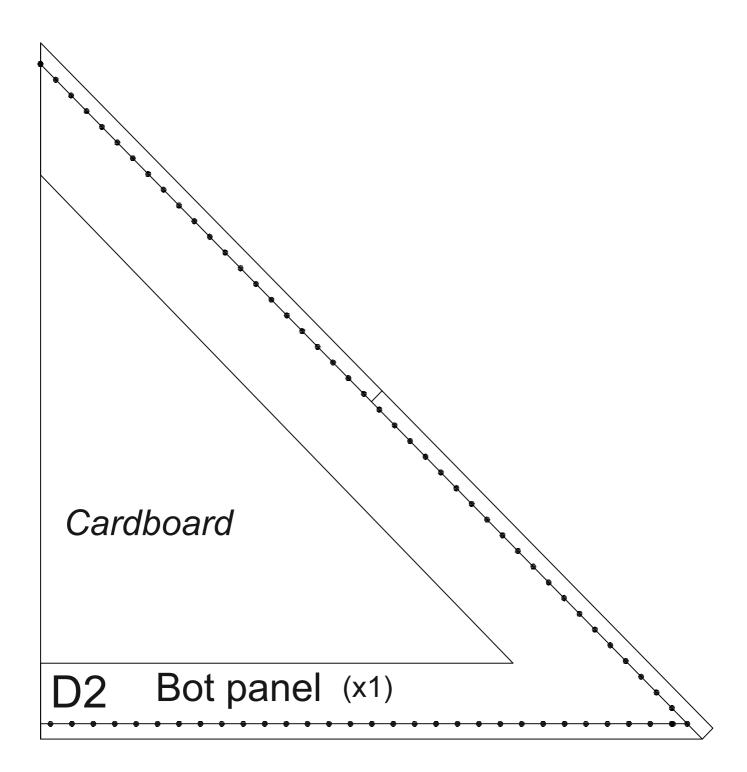

## Check the printed size

S inch

| Bac | ck panel<br>(x1) | A1  LEATHER CRAFT TOGETHER |  |
|-----|------------------|----------------------------|--|
|     |                  |                            |  |
|     |                  |                            |  |