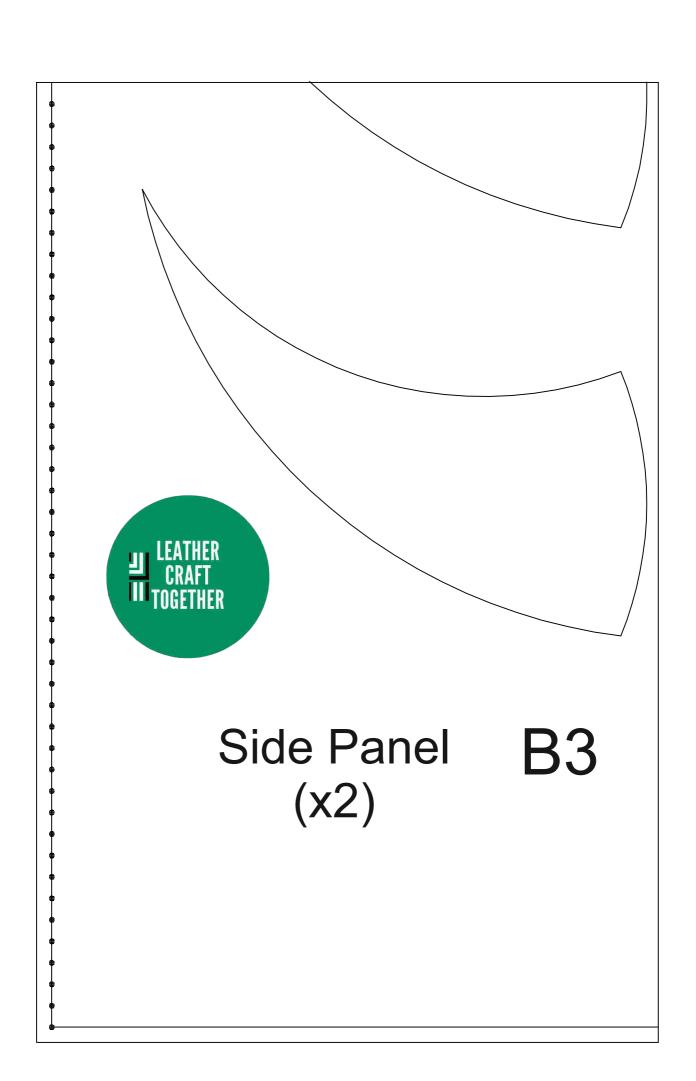

## Check the printed size

S inch

| Bac | ck panel<br>(x1) | A1  LEATHER CRAFT TOGETHER |  |
|-----|------------------|----------------------------|--|
|     |                  |                            |  |
|     |                  |                            |  |