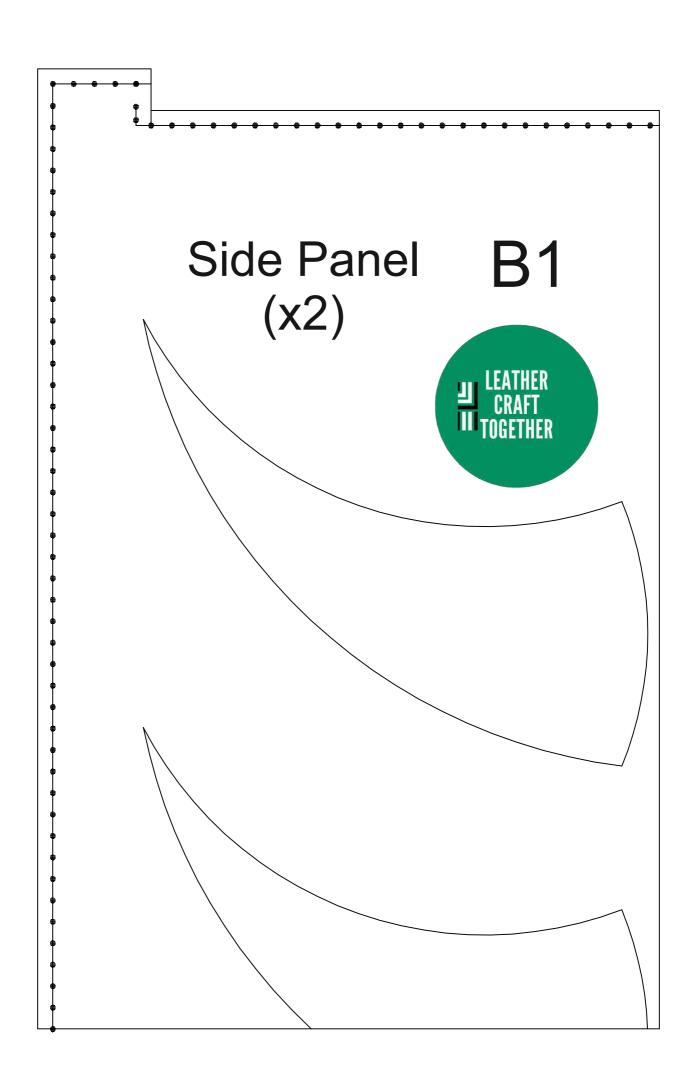

## Check the printed size

S inch

| Bac | ck panel<br>(x1) | A1  LEATHER CRAFT TOGETHER |  |
|-----|------------------|----------------------------|--|
|     |                  |                            |  |
|     |                  |                            |  |