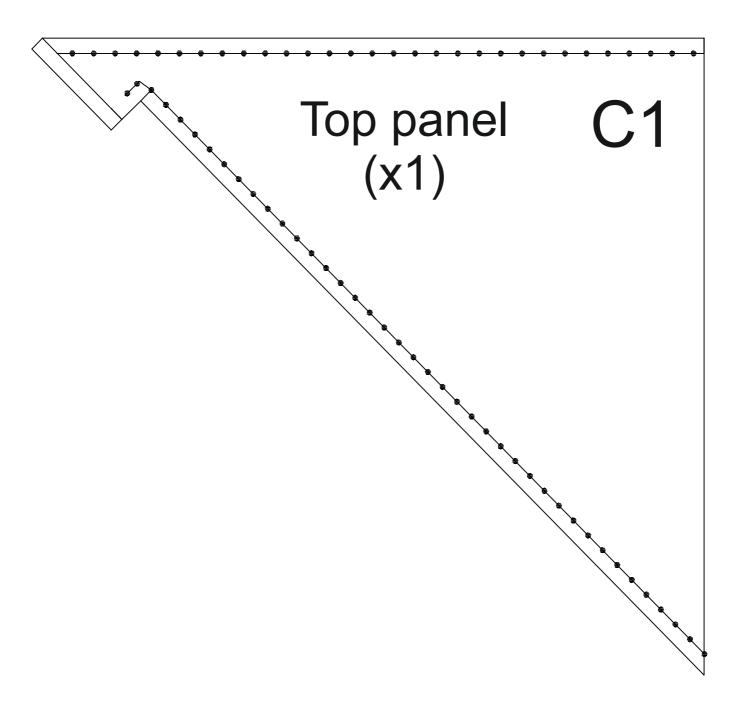

## Check the printed size

S inch

| Bac | ck panel<br>(x1) | A1  LEATHER CRAFT TOGETHER |  |
|-----|------------------|----------------------------|--|
|     |                  |                            |  |
|     |                  |                            |  |