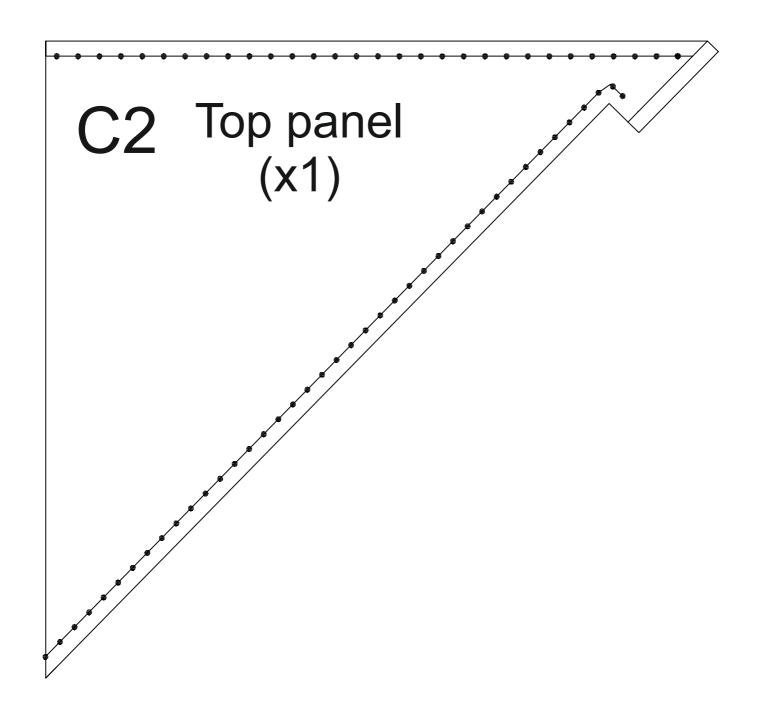

## Check the printed size

S inch

| Bac | ck panel<br>(x1) | A1  LEATHER CRAFT TOGETHER |  |
|-----|------------------|----------------------------|--|
|     |                  |                            |  |
|     |                  |                            |  |