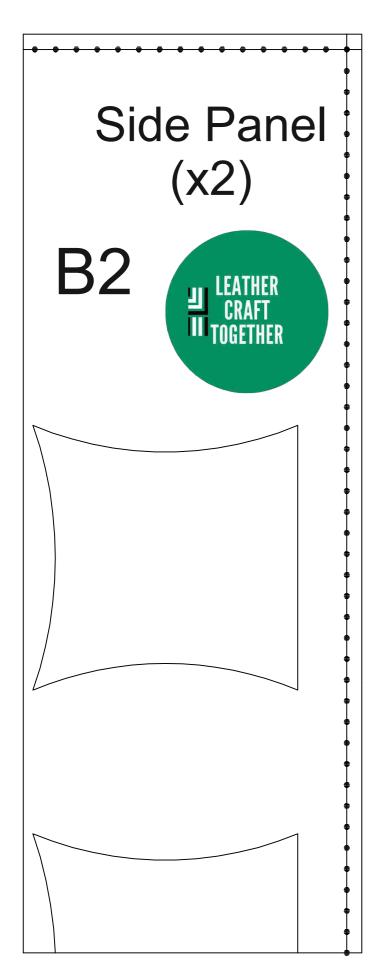

## Check the printed size

S inch

| Bac | ck panel<br>(x1) | A1  LEATHER CRAFT TOGETHER |  |
|-----|------------------|----------------------------|--|
|     |                  |                            |  |
|     |                  |                            |  |