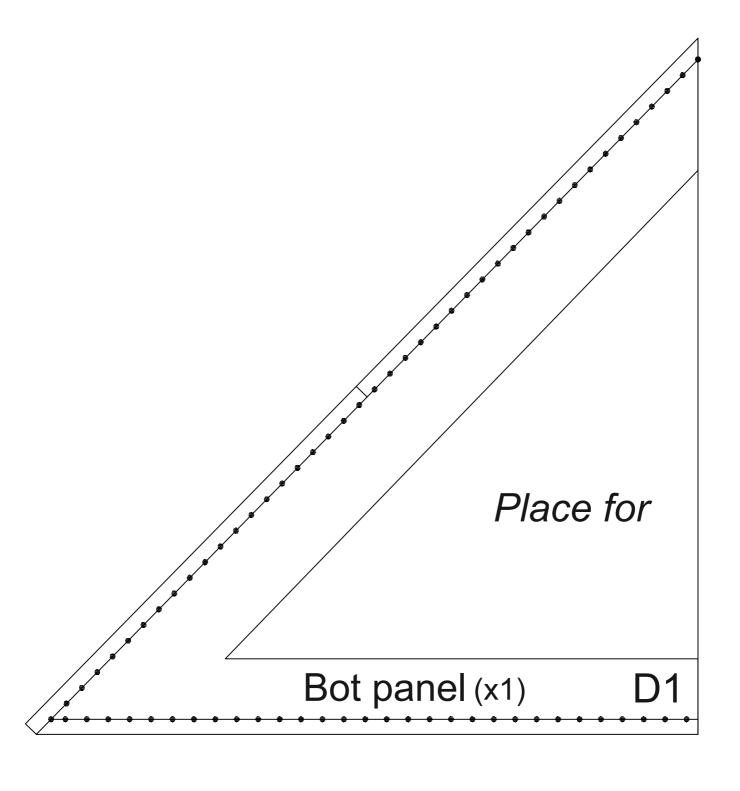

## Check the printed size

S inch

| Bac | ck panel<br>(x1) | A1  LEATHER CRAFT TOGETHER |  |
|-----|------------------|----------------------------|--|
|     |                  |                            |  |
|     |                  |                            |  |