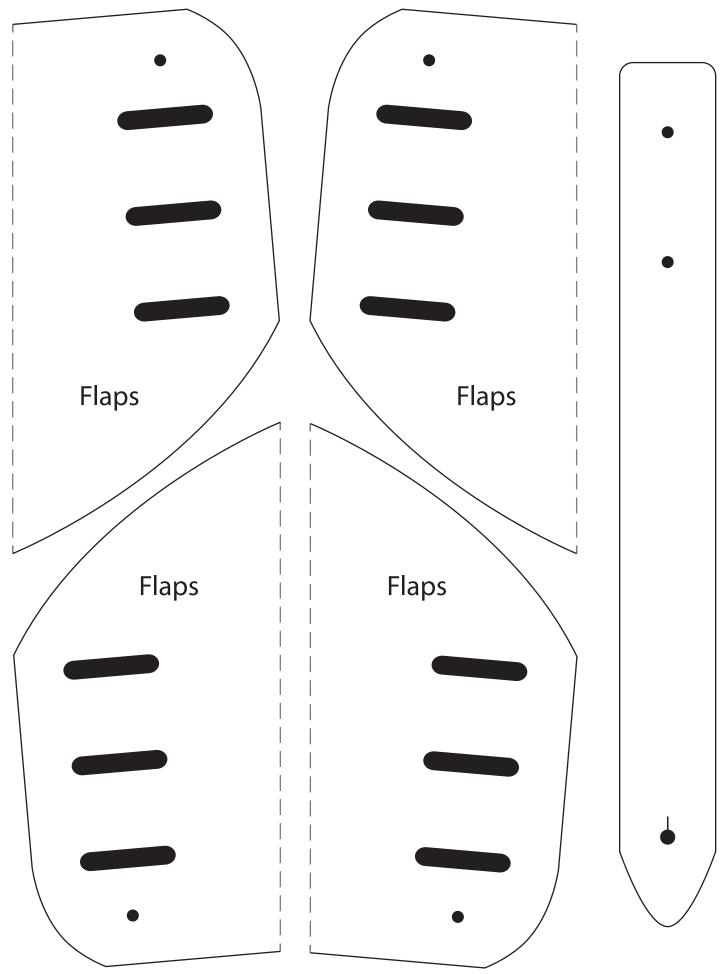

## No Sew Purse

By Paintyee Instagram: Paintyee Instruction video on youtube under Paintyee

Materials needed for this project:

- 5-6 oz leather (regular stiffness)
- 0.8mm thread
- 3/4in D rings 2
- 6 rivets
- Sam Browne button 6.9mm or 8mm

| <br>Cut      |
|--------------|
| <br>Assemble |
| <br>Align    |
| Punch        |

|                 | Straps are not included | - Sam Browne button 6.9mm or 8mm |                 |
|-----------------|-------------------------|----------------------------------|-----------------|
|                 | Size reference One Inch |                                  |                 |
| Attach to Flaps |                         | Front                            | Attach to Flaps |
|                 |                         | Attach to bottom                 |                 |

| $\lceil \rceil$            |      |                 |
|----------------------------|------|-----------------|
|                            |      |                 |
|                            |      |                 |
|                            | Back |                 |
| <br> <br>  <sub>&gt;</sub> |      | laps            |
| Attach to Flaps            |      | Attach to Flaps |
| Flaps                      |      | Ati             |
|                            |      |                 |
|                            | •    |                 |
|                            |      |                 |
|                            |      |                 |
|                            |      |                 |
|                            |      |                 |
|                            |      |                 |
|                            |      |                 |