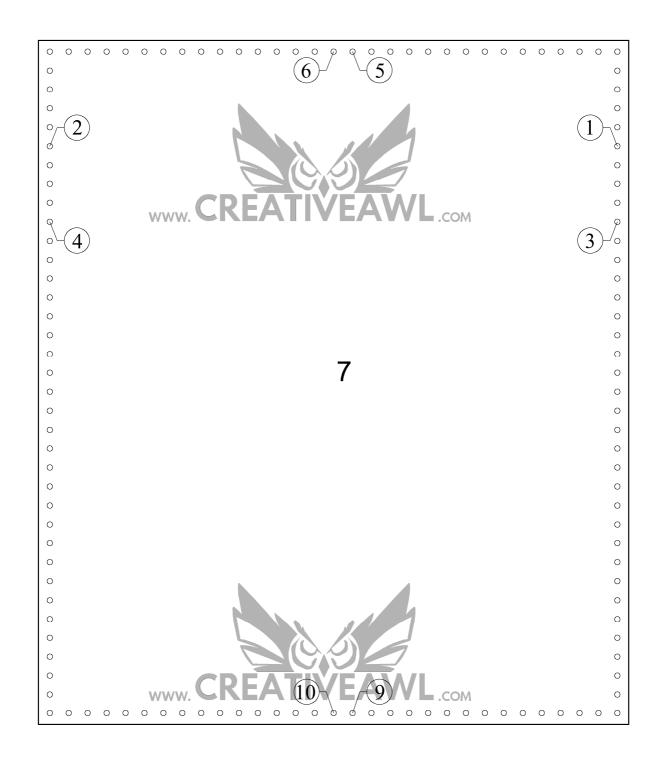

### LET'S GO:

-Open your pattern in Adobe Acrobat Reader. Set up options of your printer on A4 paper with 0 margins (if needed). -Every page has a measure - check does it fit.

- Every printed page MUST HAVE a border around! If does'nt - move paper left/ right and print again and check the settings