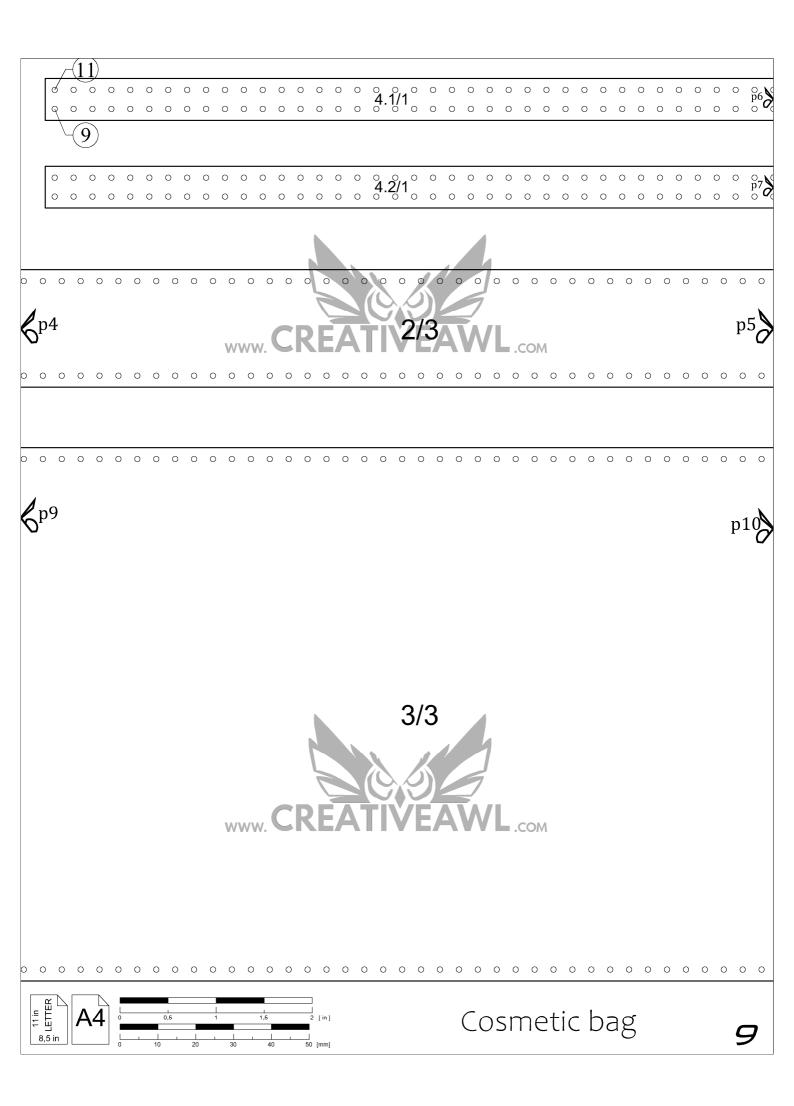

VYPRPEBAZUG

Cutting patterns: https://youtu.be/2TNUI\_TIk64



#### GIVE A SMILE TO OTHER PEOPLE!

Give a ready product to you family or freind. Give them a smile :)))

Also Check www.CreativeAwl.com for more patterns

#### JOIN OUR FB GROUP

Go there to share your work. Also get more DIY&ideas. We will support you & answer all questions.

https://www.facebook.com/groups/CreativeAwlPatterns

### YOU NEED

### MATERIALS

-3.8 sqft (0,35sqm ) preferable vegetable tanned 5 -6 oz leather - 0,8mm waxed thread - few rivets

## TOOLS

- sharp knife

- 1-1,5 and 3, 4, 8, 10mm hole punchers

- hammer
- 2 needles
- paper tape
- a home printer

#### SHARE YOUR WORK

https://www.facebook.com/groups/CreativeAwlPatterns If you got ANY problem,- don't be shy to ask directly on Etsy or facebook















































Elliptical osmetic bag