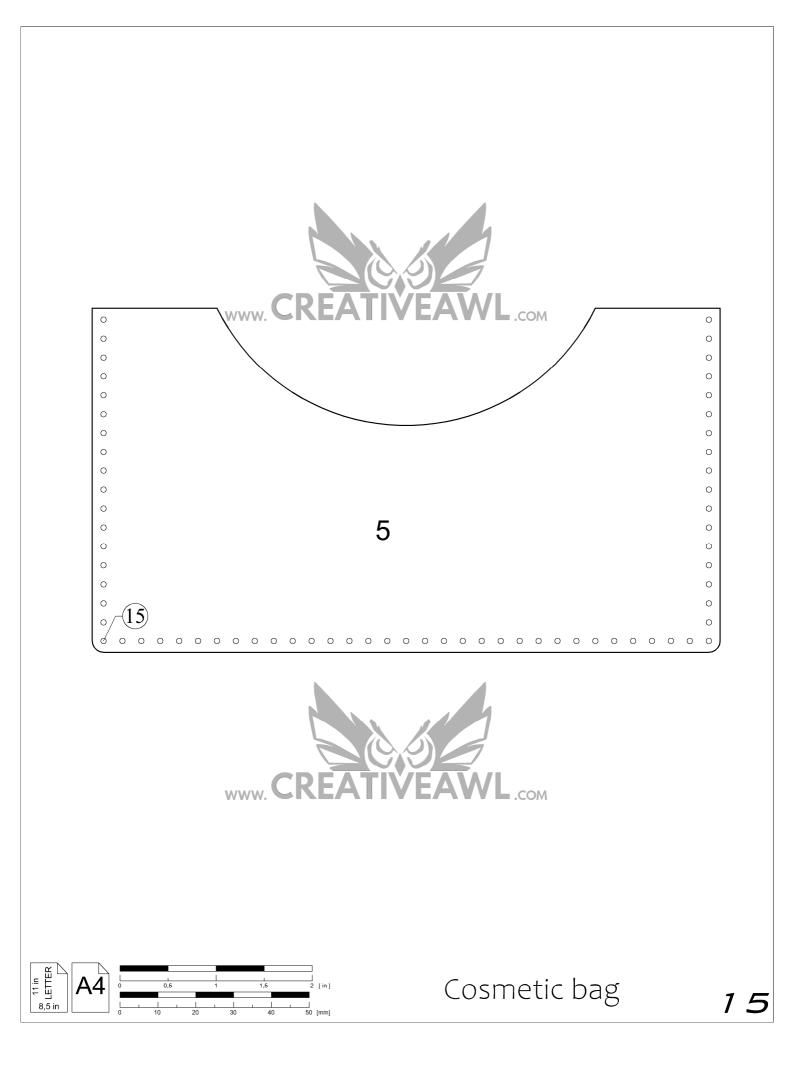

Cutting patterns: https://youtu.be/2TNUI\_TIk64



#### GIVE A SMILE TO OTHER PEOPLE!

Give a ready product to you family or freind. Give them a smile :)))

Also Check www.CreativeAwl.com for more patterns

#### JOIN OUR FB GROUP

Go there to share your work. Also get more DIY&ideas. We will support you & answer all questions.

https://www.facebook.com/groups/CreativeAwlPatterns

### YOU NEED

### MATERIALS

-3.8 sqft (0,35sqm ) preferable vegetable tanned 5 -6 oz leather - 0,8mm waxed thread - few rivets

## TOOLS

- sharp knife

- 1-1,5 and 3, 4, 8, 10mm hole punchers

- hammer
- 2 needles
- paper tape
- a home printer

#### SHARE YOUR WORK

https://www.facebook.com/groups/CreativeAwlPatterns If you got ANY problem,- don't be shy to ask directly on Etsy or facebook















































Elliptical osmetic bag