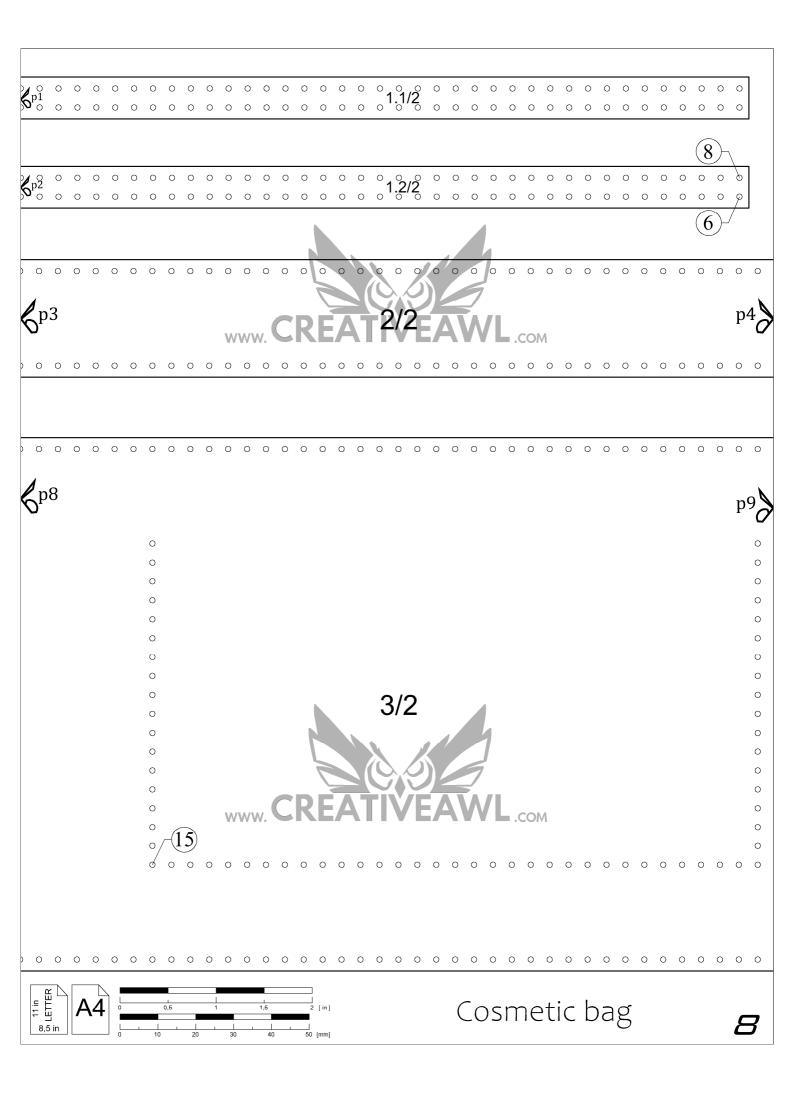

E/VYPRPEBAZUG

Cutting patterns: https://youtu.be/2TNUI\_TIk64



#### GIVE A SMILE TO OTHER PEOPLE!

Give a ready product to you family or freind. Give them a smile :)))

Also Check www.CreativeAwl.com for more patterns

#### JOIN OUR FB GROUP

Go there to share your work. Also get more DIY&ideas. We will support you & answer all questions.

https://www.facebook.com/groups/CreativeAwlPatterns

### YOU NEED

### MATERIALS

-3.8 sqft (0,35sqm ) preferable vegetable tanned 5 -6 oz leather - 0,8mm waxed thread - few rivets

## TOOLS

- sharp knife

- 1-1,5 and 3, 4, 8, 10mm hole punchers

- hammer
- 2 needles
- paper tape
- a home printer

#### SHARE YOUR WORK

https://www.facebook.com/groups/CreativeAwlPatterns If you got ANY problem,- don't be shy to ask directly on Etsy or facebook















































Elliptical osmetic bag