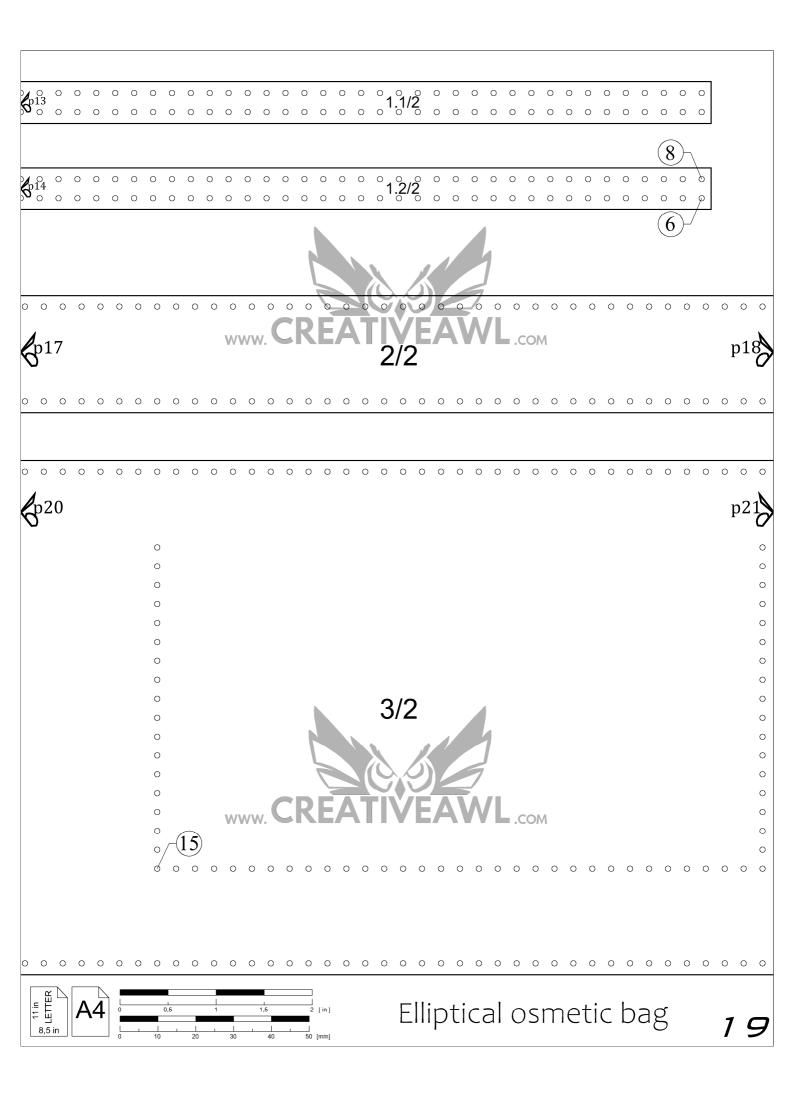

patterns: https://youtu.be/2TNUI\_TIk64



#### GIVE A SMILE TO OTHER PEOPLE!

Give a ready product to you family or freind. Give them a smile :)))

Also Check www.CreativeAwl.com for more patterns

#### JOIN OUR FB GROUP

Go there to share your work. Also get more DIY&ideas. We will support you & answer all questions.

https://www.facebook.com/groups/CreativeAwlPatterns

### YOU NEED

### MATERIALS

-3.8 sqft (0,35sqm ) preferable vegetable tanned 5 -6 oz leather - 0,8mm waxed thread - few rivets

## TOOLS

- sharp knife

- 1-1,5 and 3, 4, 8, 10mm hole punchers

- hammer
- 2 needles
- paper tape
- a home printer

#### SHARE YOUR WORK

https://www.facebook.com/groups/CreativeAwlPatterns If you got ANY problem,- don't be shy to ask directly on Etsy or facebook















































Elliptical osmetic bag