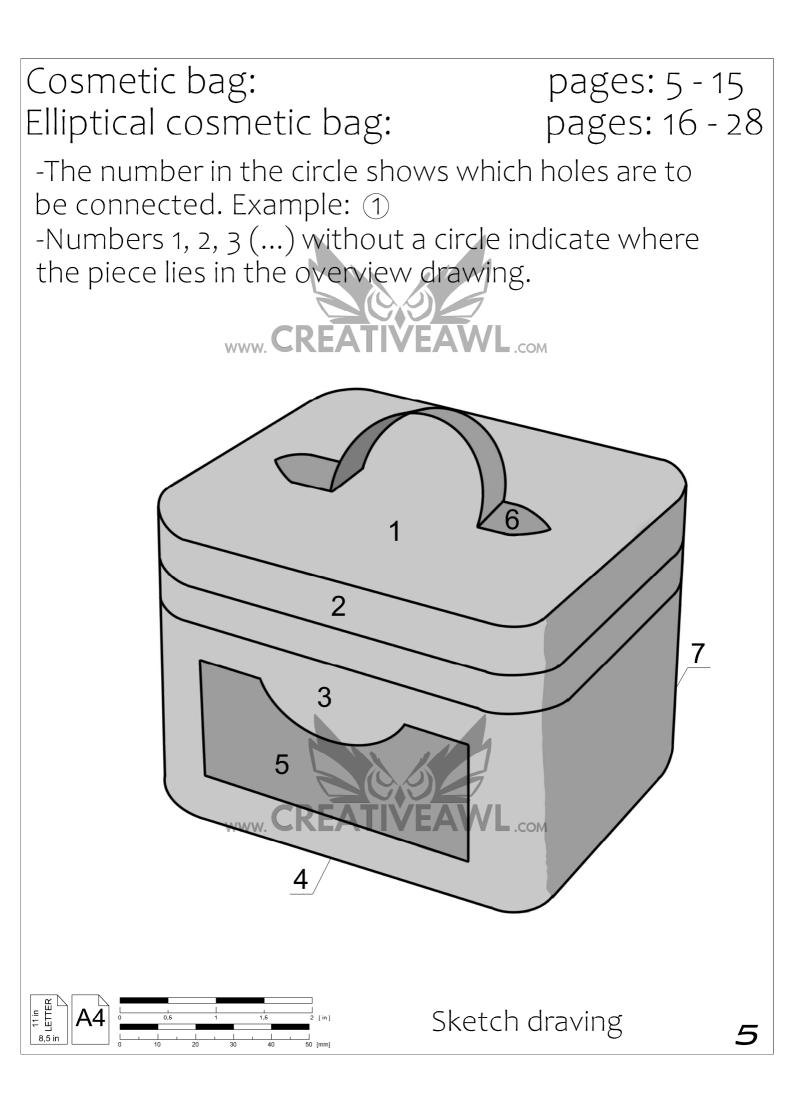

OUTU.BE/VYPRPEBAZUG

Cutting patterns: https://youtu.be/2TNUI\_TIk64



#### GIVE A SMILE TO OTHER PEOPLE!

Give a ready product to you family or freind. Give them a smile :)))

Also Check www.CreativeAwl.com for more patterns

#### JOIN OUR FB GROUP

Go there to share your work. Also get more DIY&ideas. We will support you & answer all questions.

https://www.facebook.com/groups/CreativeAwlPatterns

### YOU NEED

### MATERIALS

-3.8 sqft (0,35sqm ) preferable vegetable tanned 5 -6 oz leather - 0,8mm waxed thread - few rivets

## TOOLS

- sharp knife

- 1-1,5 and 3, 4, 8, 10mm hole punchers

- hammer
- 2 needles
- paper tape
- a home printer

#### SHARE YOUR WORK

https://www.facebook.com/groups/CreativeAwlPatterns If you got ANY problem,- don't be shy to ask directly on Etsy or facebook















































Elliptical osmetic bag