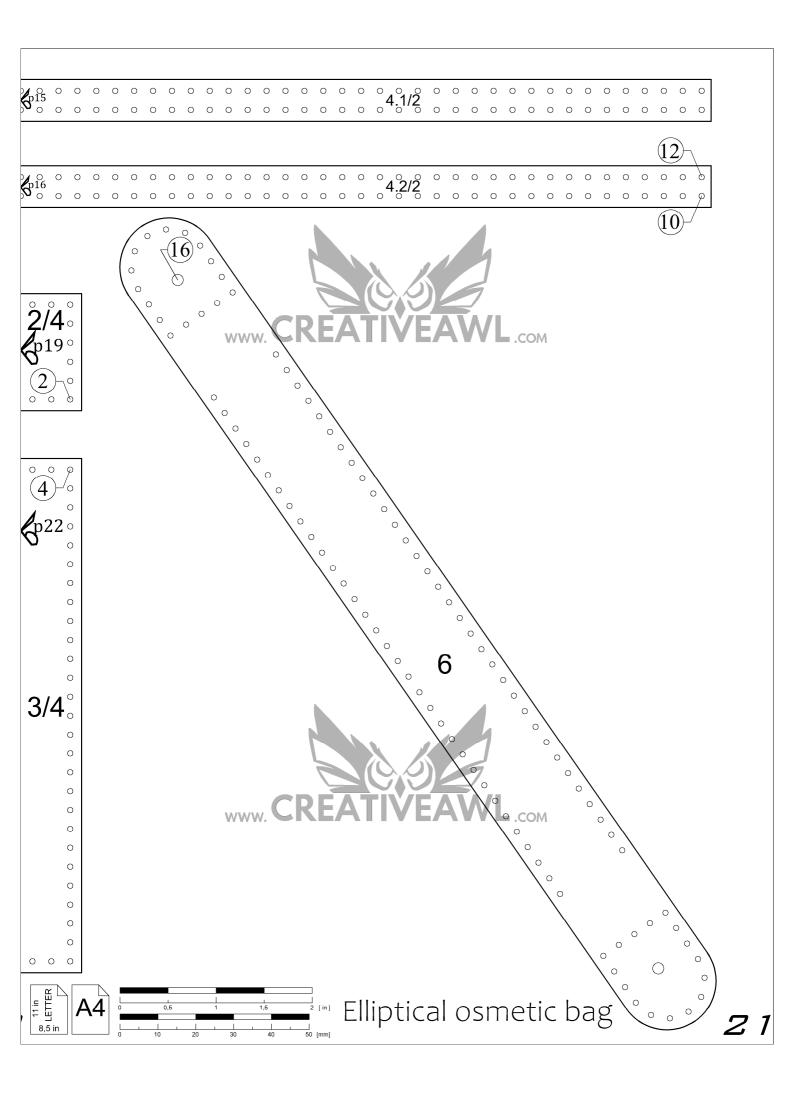

### LET'S GO:

-Open your pattern in Adobe Acrobat Reader. Set up options of your printer on A4 paper with 0 margins (if needed). -Every page has a measure - check does it fit.

- Every printed page MUST HAVE a border around! If does'nt - move paper left/ right and print again and check the settings