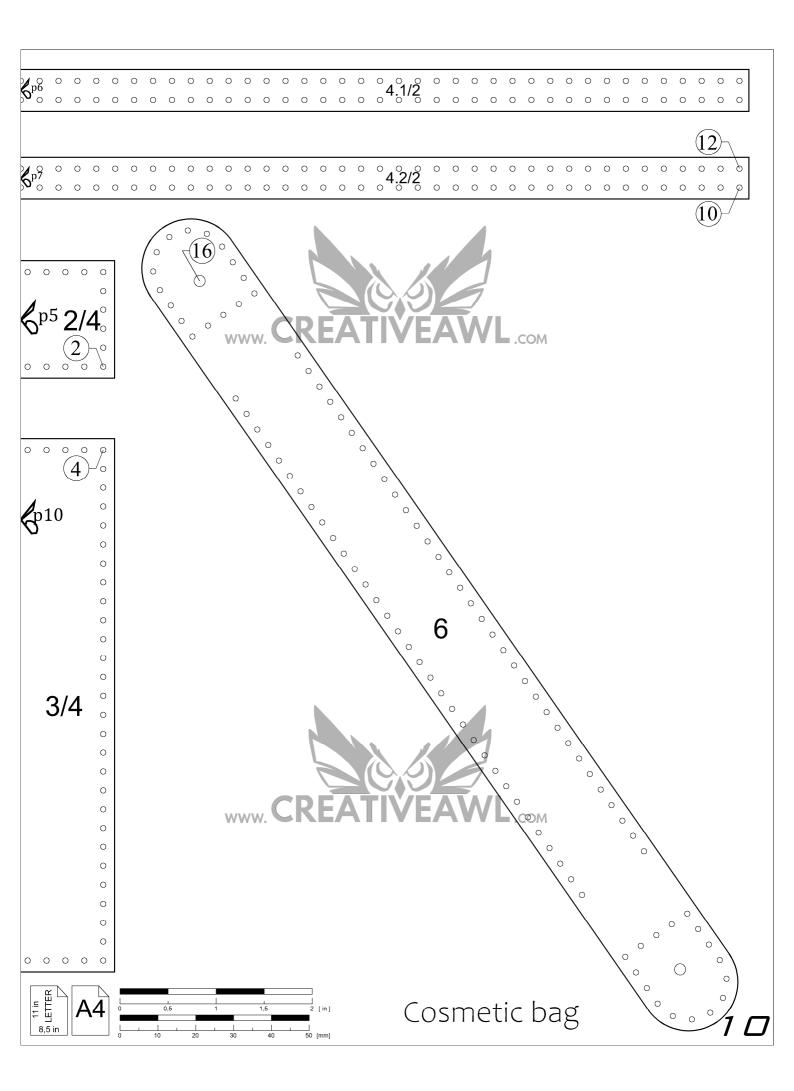

PRPEBAZUG

Cutting patterns: https://youtu.be/2TNUI\_TIk64



#### GIVE A SMILE TO OTHER PEOPLE!

Give a ready product to you family or freind. Give them a smile :)))

Also Check www.CreativeAwl.com for more patterns

#### JOIN OUR FB GROUP

Go there to share your work. Also get more DIY&ideas. We will support you & answer all questions.

https://www.facebook.com/groups/CreativeAwlPatterns

### YOU NEED

### MATERIALS

-3.8 sqft (0,35sqm ) preferable vegetable tanned 5 -6 oz leather - 0,8mm waxed thread - few rivets

## TOOLS

- sharp knife

- 1-1,5 and 3, 4, 8, 10mm hole punchers

- hammer
- 2 needles
- paper tape
- a home printer

#### SHARE YOUR WORK

https://www.facebook.com/groups/CreativeAwlPatterns If you got ANY problem,- don't be shy to ask directly on Etsy or facebook















































Elliptical osmetic bag