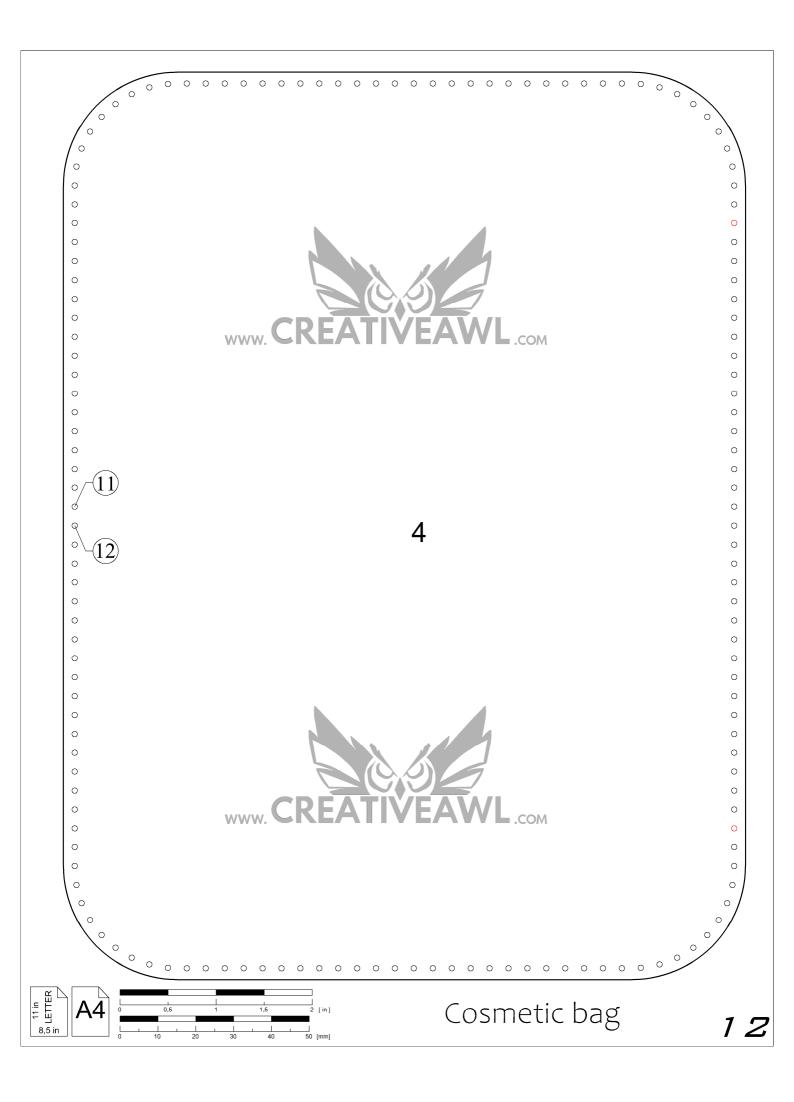

BAZUG

Cutting patterns: https://youtu.be/2TNUI\_TIk64



#### GIVE A SMILE TO OTHER PEOPLE!

Give a ready product to you family or freind. Give them a smile :)))

Also Check www.CreativeAwl.com for more patterns

#### JOIN OUR FB GROUP

Go there to share your work. Also get more DIY&ideas. We will support you & answer all questions.

https://www.facebook.com/groups/CreativeAwlPatterns

### YOU NEED

### MATERIALS

-3.8 sqft (0,35sqm ) preferable vegetable tanned 5 -6 oz leather - 0,8mm waxed thread - few rivets

## TOOLS

- sharp knife

- 1-1,5 and 3, 4, 8, 10mm hole punchers

- hammer
- 2 needles
- paper tape
- a home printer

#### SHARE YOUR WORK

https://www.facebook.com/groups/CreativeAwlPatterns If you got ANY problem,- don't be shy to ask directly on Etsy or facebook















































Elliptical osmetic bag