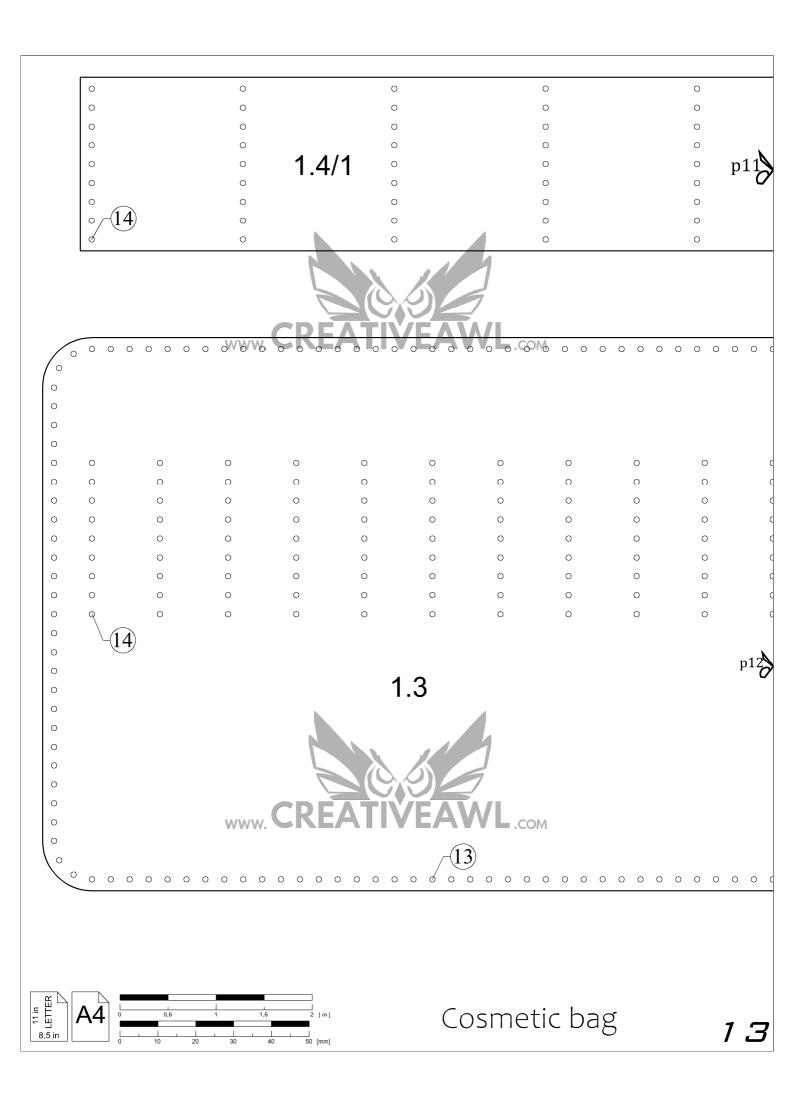

ZUG

Cutting patterns: https://youtu.be/2TNUI\_TIk64



#### GIVE A SMILE TO OTHER PEOPLE!

Give a ready product to you family or freind. Give them a smile :)))

Also Check www.CreativeAwl.com for more patterns

#### JOIN OUR FB GROUP

Go there to share your work. Also get more DIY&ideas. We will support you & answer all questions.

https://www.facebook.com/groups/CreativeAwlPatterns

### YOU NEED

### MATERIALS

-3.8 sqft (0,35sqm ) preferable vegetable tanned 5 -6 oz leather - 0,8mm waxed thread - few rivets

## TOOLS

- sharp knife

- 1-1,5 and 3, 4, 8, 10mm hole punchers

- hammer
- 2 needles
- paper tape
- a home printer

#### SHARE YOUR WORK

https://www.facebook.com/groups/CreativeAwlPatterns If you got ANY problem,- don't be shy to ask directly on Etsy or facebook















































Elliptical osmetic bag