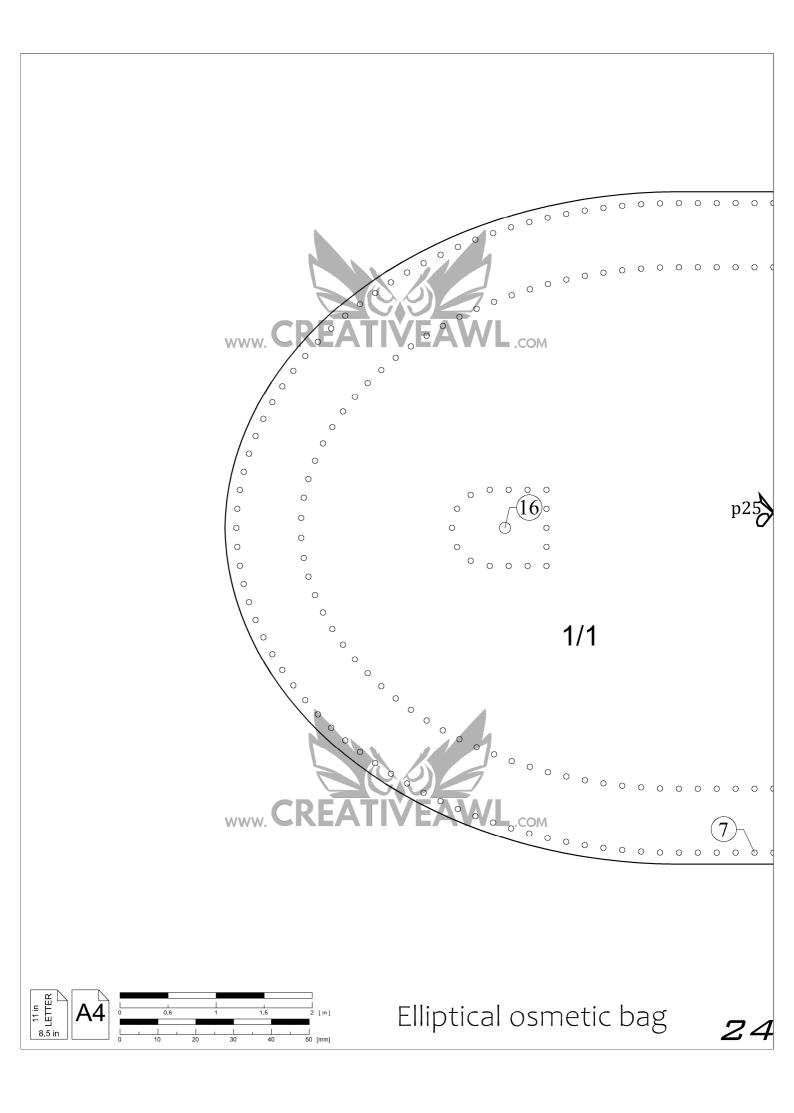

### LET'S GO:

-Open your pattern in Adobe Acrobat Reader. Set up options of your printer on A4 paper with 0 margins (if needed). -Every page has a measure - check does it fit.

- Every printed page MUST HAVE a border around! If does'nt - move paper left/ right and print again and check the settings