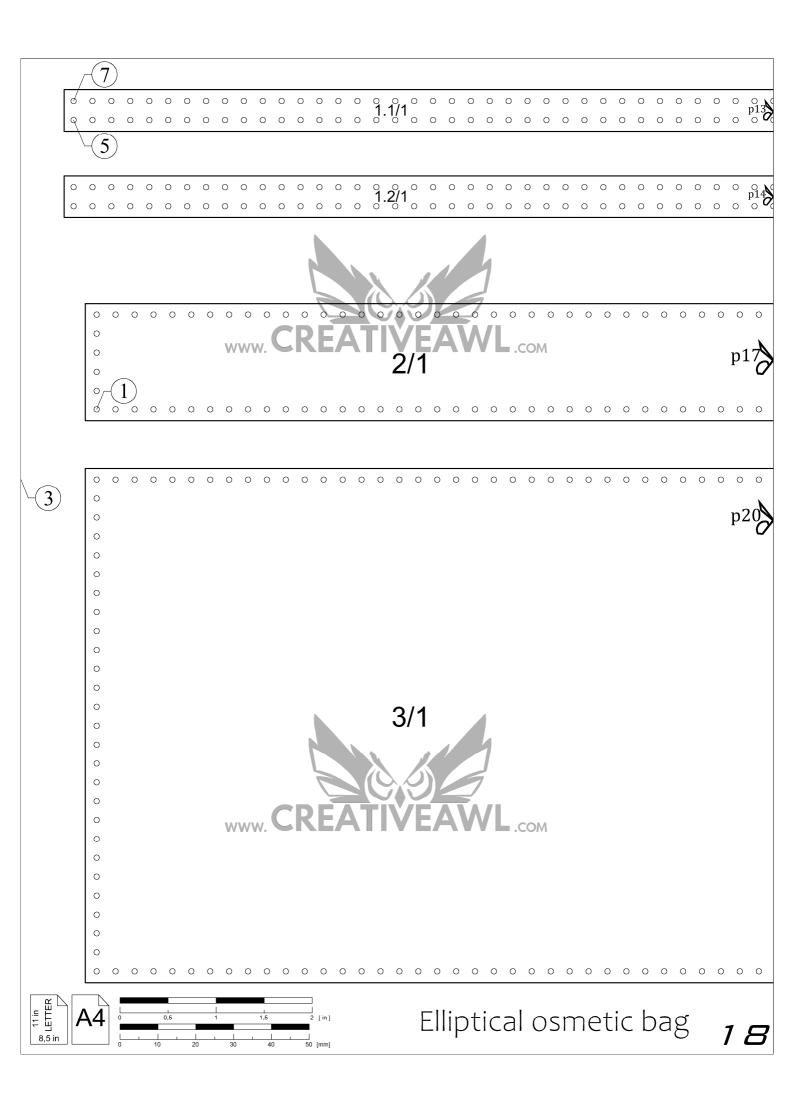

ng patterns: https://youtu.be/2TNUI\_TIk64



#### GIVE A SMILE TO OTHER PEOPLE!

Give a ready product to you family or freind. Give them a smile :)))

Also Check www.CreativeAwl.com for more patterns

#### JOIN OUR FB GROUP

Go there to share your work. Also get more DIY&ideas. We will support you & answer all questions.

https://www.facebook.com/groups/CreativeAwlPatterns

### YOU NEED

### MATERIALS

-3.8 sqft (0,35sqm ) preferable vegetable tanned 5 -6 oz leather - 0,8mm waxed thread - few rivets

## TOOLS

- sharp knife

- 1-1,5 and 3, 4, 8, 10mm hole punchers

- hammer
- 2 needles
- paper tape
- a home printer

#### SHARE YOUR WORK

https://www.facebook.com/groups/CreativeAwlPatterns If you got ANY problem,- don't be shy to ask directly on Etsy or facebook















































Elliptical osmetic bag