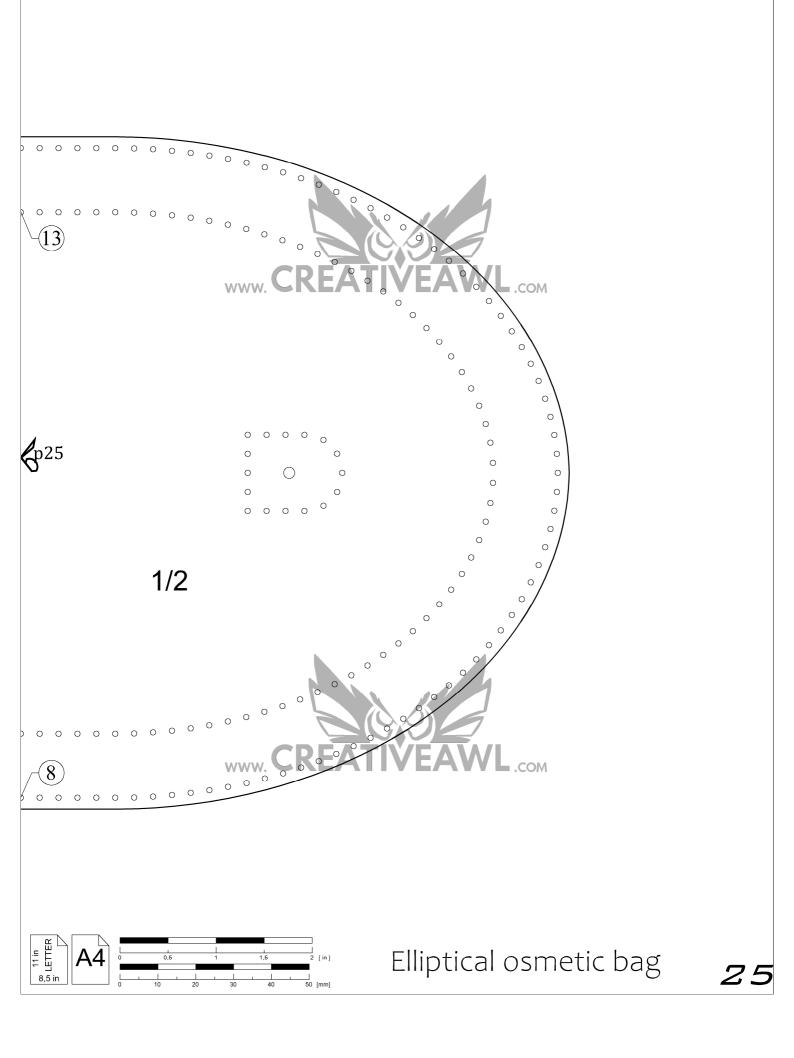

### LET'S GO:

-Open your pattern in Adobe Acrobat Reader. Set up options of your printer on A4 paper with 0 margins (if needed). -Every page has a measure - check does it fit.

- Every printed page MUST HAVE a border around! If does'nt - move paper left/ right and print again and check the settings