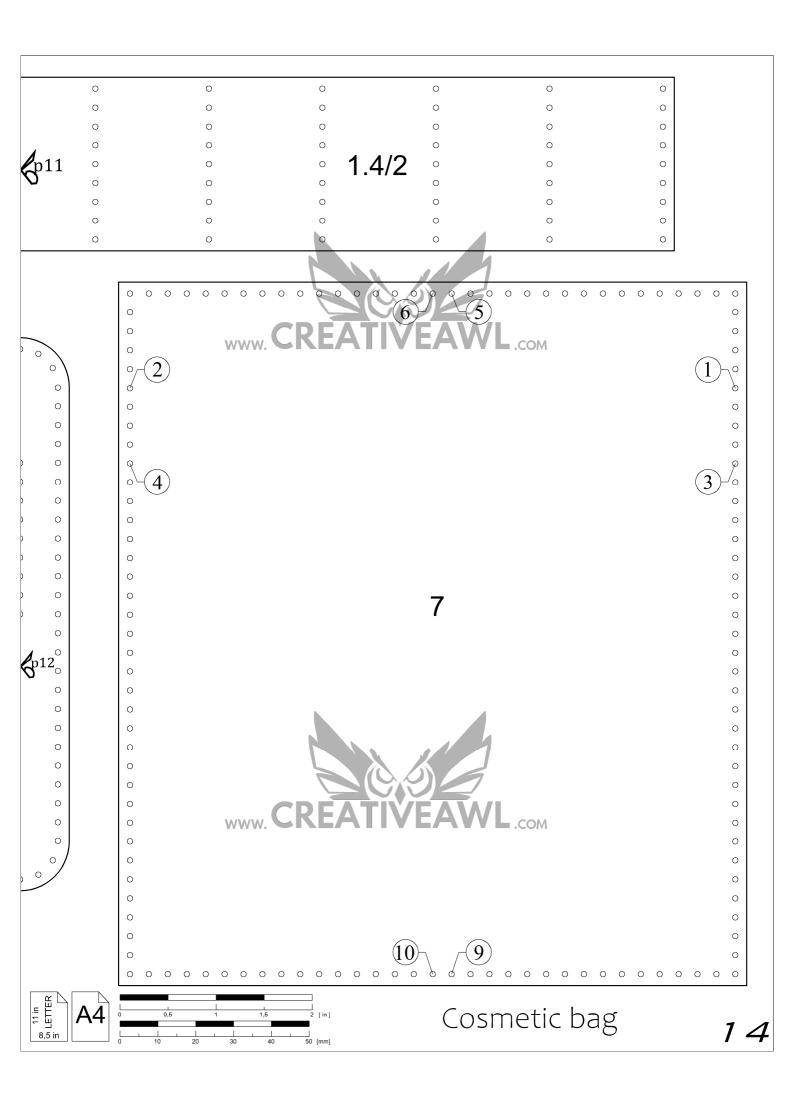

G

Cutting patterns: https://youtu.be/2TNUI\_TIk64



#### GIVE A SMILE TO OTHER PEOPLE!

Give a ready product to you family or freind. Give them a smile :)))

Also Check www.CreativeAwl.com for more patterns

#### JOIN OUR FB GROUP

Go there to share your work. Also get more DIY&ideas. We will support you & answer all questions.

https://www.facebook.com/groups/CreativeAwlPatterns

### YOU NEED

### MATERIALS

-3.8 sqft (0,35sqm ) preferable vegetable tanned 5 -6 oz leather - 0,8mm waxed thread - few rivets

## TOOLS

- sharp knife

- 1-1,5 and 3, 4, 8, 10mm hole punchers

- hammer
- 2 needles
- paper tape
- a home printer

#### SHARE YOUR WORK

https://www.facebook.com/groups/CreativeAwlPatterns If you got ANY problem,- don't be shy to ask directly on Etsy or facebook















































Elliptical osmetic bag