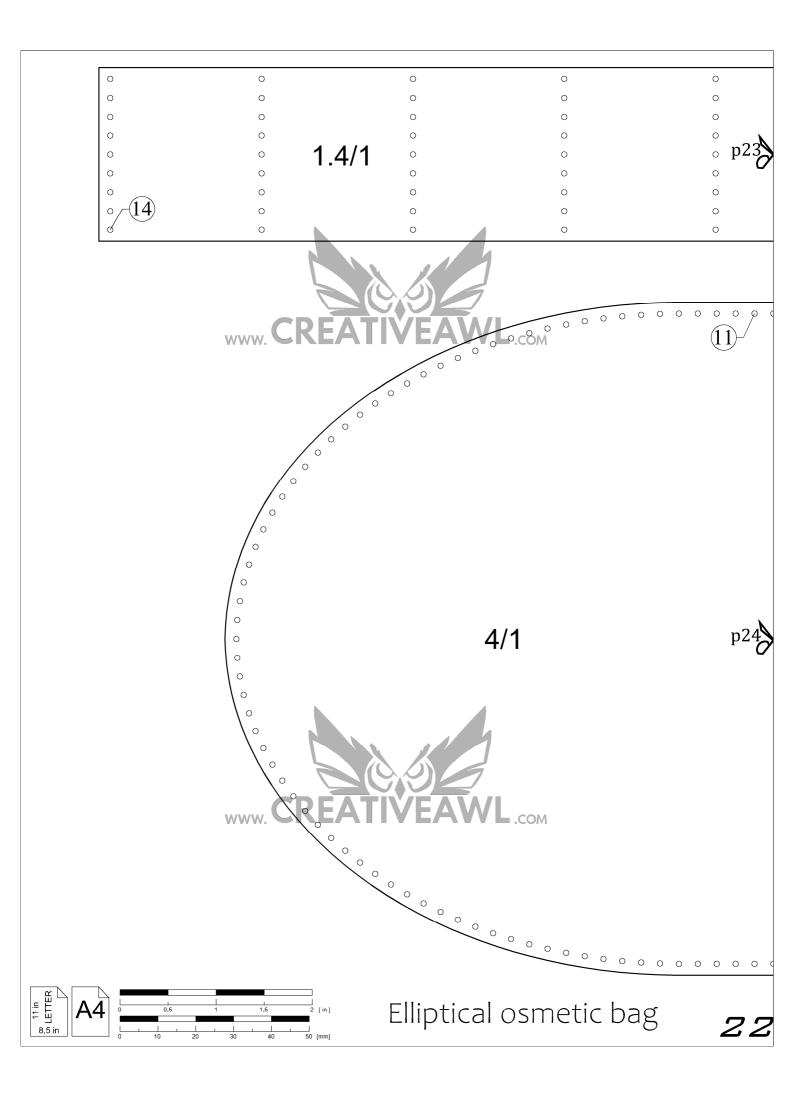

### LET'S GO:

-Open your pattern in Adobe Acrobat Reader. Set up options of your printer on A4 paper with 0 margins (if needed). -Every page has a measure - check does it fit.

- Every printed page MUST HAVE a border around! If does'nt - move paper left/ right and print again and check the settings