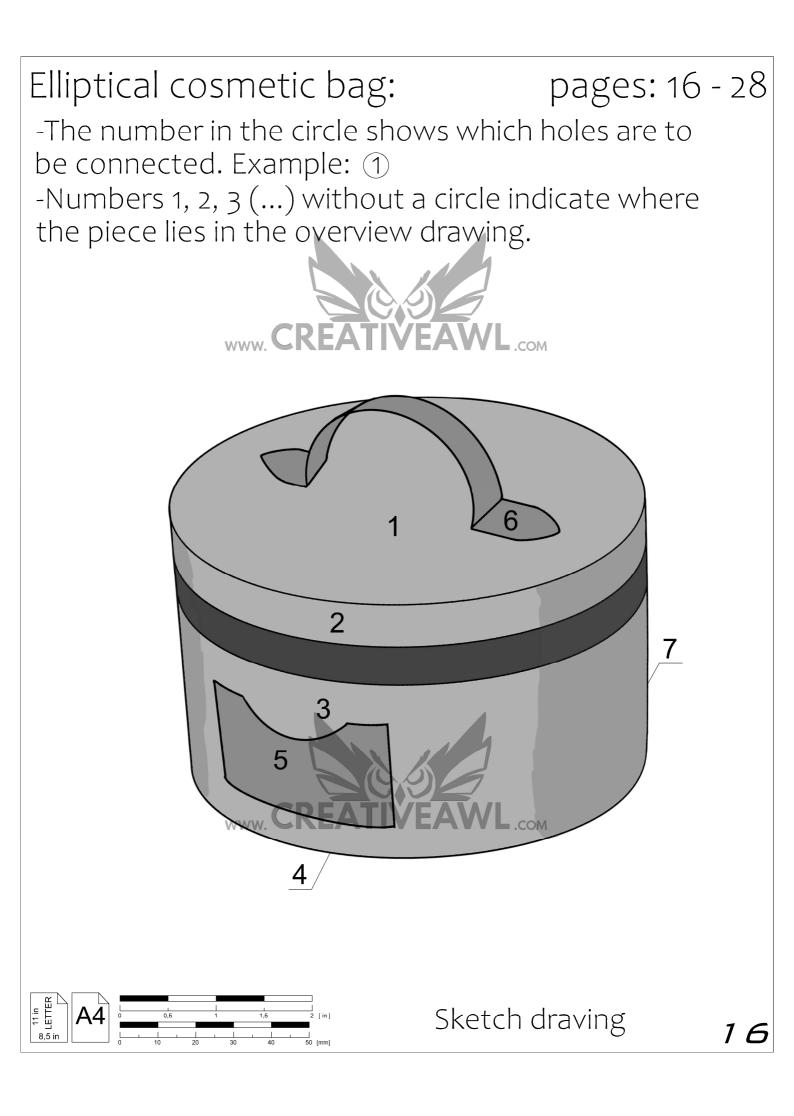

utting patterns: https://youtu.be/2TNUI\_TIk64



#### GIVE A SMILE TO OTHER PEOPLE!

Give a ready product to you family or freind. Give them a smile :)))

Also Check www.CreativeAwl.com for more patterns

#### JOIN OUR FB GROUP

Go there to share your work. Also get more DIY&ideas. We will support you & answer all questions.

https://www.facebook.com/groups/CreativeAwlPatterns

### YOU NEED

### MATERIALS

-3.8 sqft (0,35sqm ) preferable vegetable tanned 5 -6 oz leather - 0,8mm waxed thread - few rivets

## TOOLS

- sharp knife

- 1-1,5 and 3, 4, 8, 10mm hole punchers

- hammer
- 2 needles
- paper tape
- a home printer

#### SHARE YOUR WORK

https://www.facebook.com/groups/CreativeAwlPatterns If you got ANY problem,- don't be shy to ask directly on Etsy or facebook















































Elliptical osmetic bag