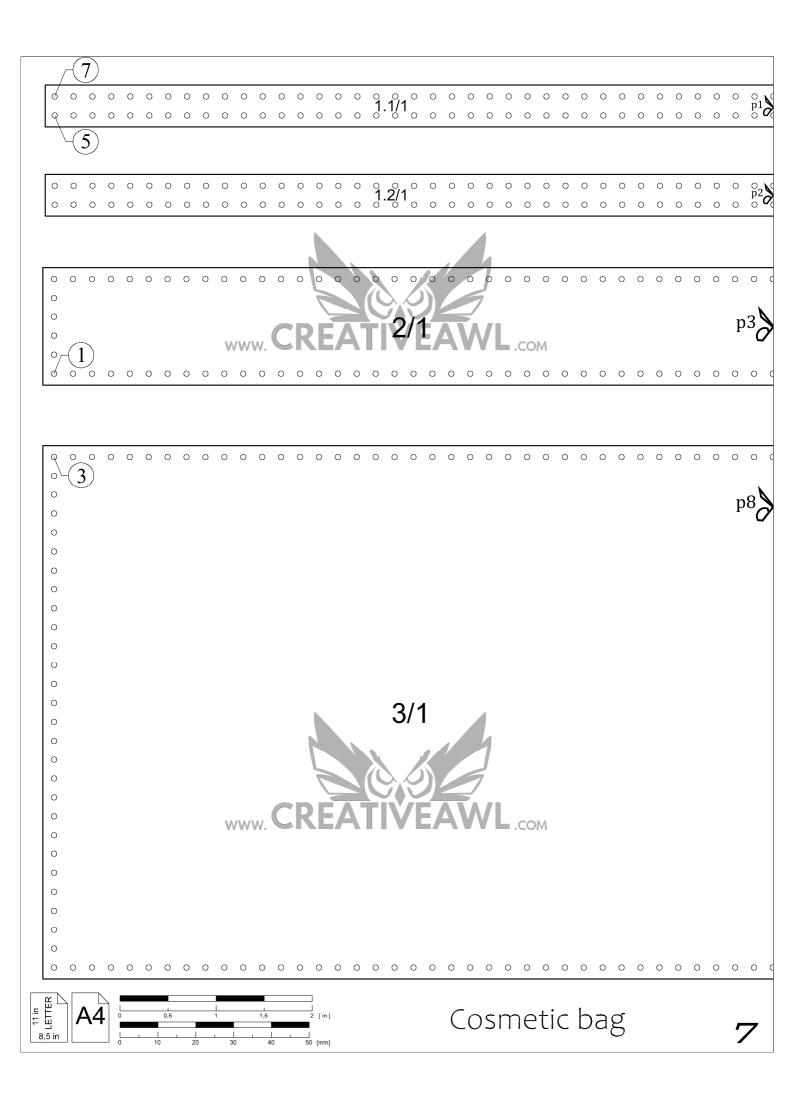

.BE/VYPRPEBAZUG

Cutting patterns: https://youtu.be/2TNUI\_TIk64



#### GIVE A SMILE TO OTHER PEOPLE!

Give a ready product to you family or freind. Give them a smile :)))

Also Check www.CreativeAwl.com for more patterns

#### JOIN OUR FB GROUP

Go there to share your work. Also get more DIY&ideas. We will support you & answer all questions.

https://www.facebook.com/groups/CreativeAwlPatterns

### YOU NEED

### MATERIALS

-3.8 sqft (0,35sqm ) preferable vegetable tanned 5 -6 oz leather - 0,8mm waxed thread - few rivets

## TOOLS

- sharp knife

- 1-1,5 and 3, 4, 8, 10mm hole punchers

- hammer
- 2 needles
- paper tape
- a home printer

#### SHARE YOUR WORK

https://www.facebook.com/groups/CreativeAwlPatterns If you got ANY problem,- don't be shy to ask directly on Etsy or facebook















































Elliptical osmetic bag