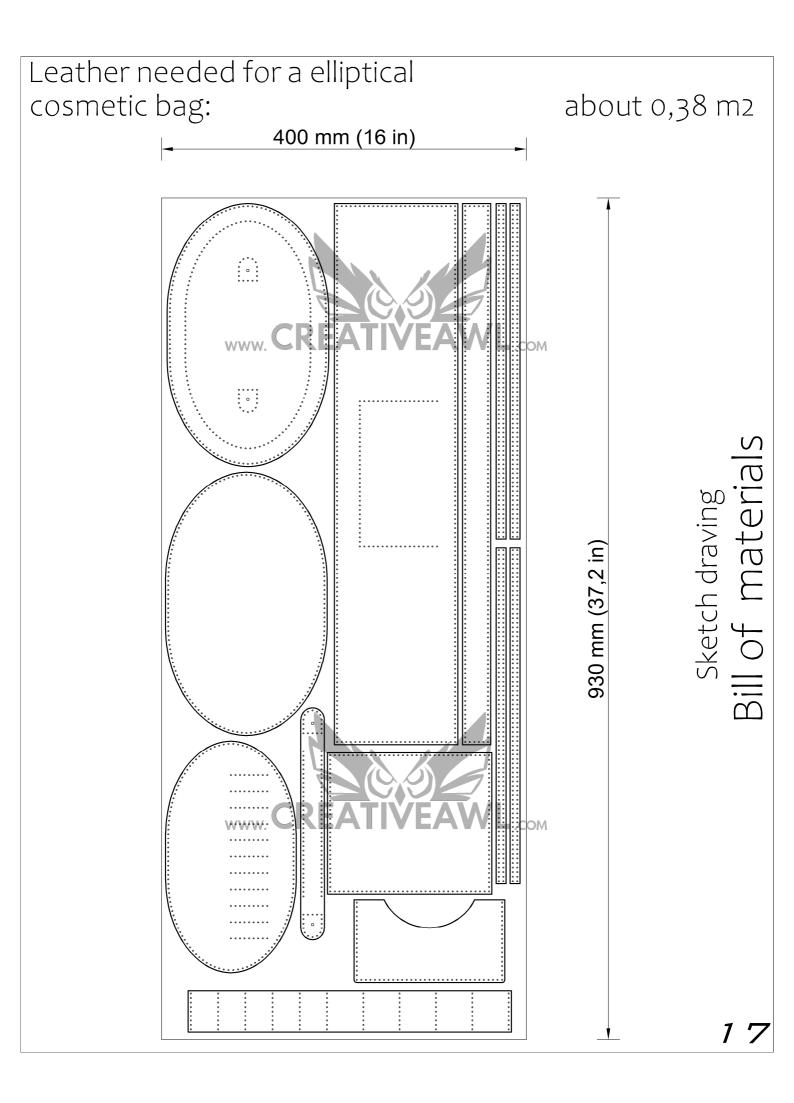

### MATERIALS

-3.8 sqft (0,35sqm ) preferable vegetable tanned 5 -6 oz leather - 0,8mm waxed thread - few rivets