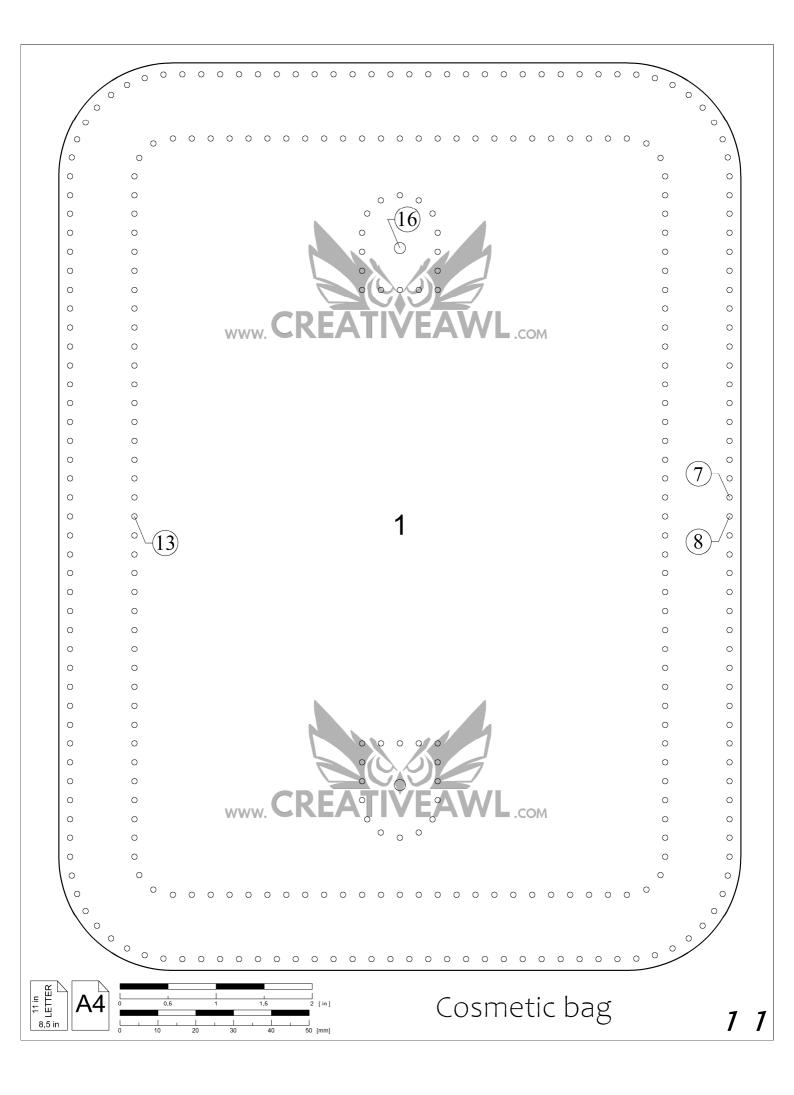

PEBAZUG

Cutting patterns: https://youtu.be/2TNUI\_TIk64



#### GIVE A SMILE TO OTHER PEOPLE!

Give a ready product to you family or freind. Give them a smile :)))

Also Check www.CreativeAwl.com for more patterns

#### JOIN OUR FB GROUP

Go there to share your work. Also get more DIY&ideas. We will support you & answer all questions.

https://www.facebook.com/groups/CreativeAwlPatterns

### YOU NEED

### MATERIALS

-3.8 sqft (0,35sqm ) preferable vegetable tanned 5 -6 oz leather - 0,8mm waxed thread - few rivets

## TOOLS

- sharp knife

- 1-1,5 and 3, 4, 8, 10mm hole punchers

- hammer
- 2 needles
- paper tape
- a home printer

#### SHARE YOUR WORK

https://www.facebook.com/groups/CreativeAwlPatterns If you got ANY problem,- don't be shy to ask directly on Etsy or facebook















































Elliptical osmetic bag