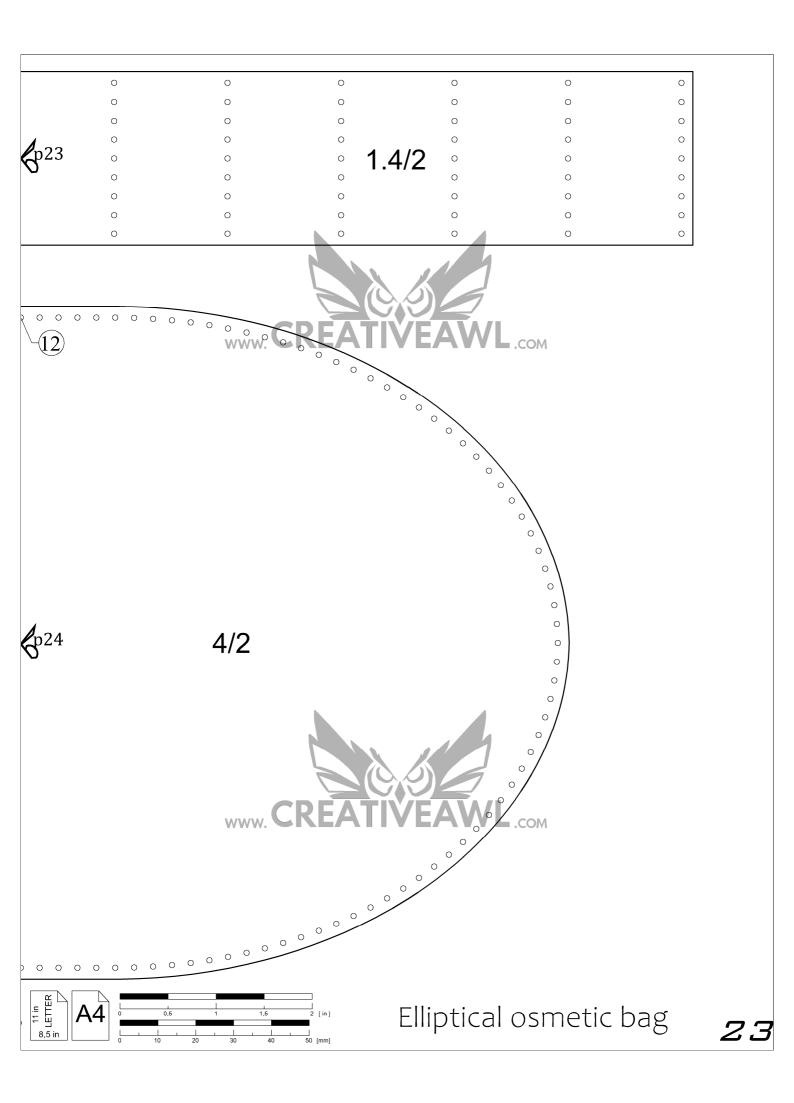

### LET'S GO:

-Open your pattern in Adobe Acrobat Reader. Set up options of your printer on A4 paper with 0 margins (if needed). -Every page has a measure - check does it fit.

- Every printed page MUST HAVE a border around! If does'nt - move paper left/ right and print again and check the settings