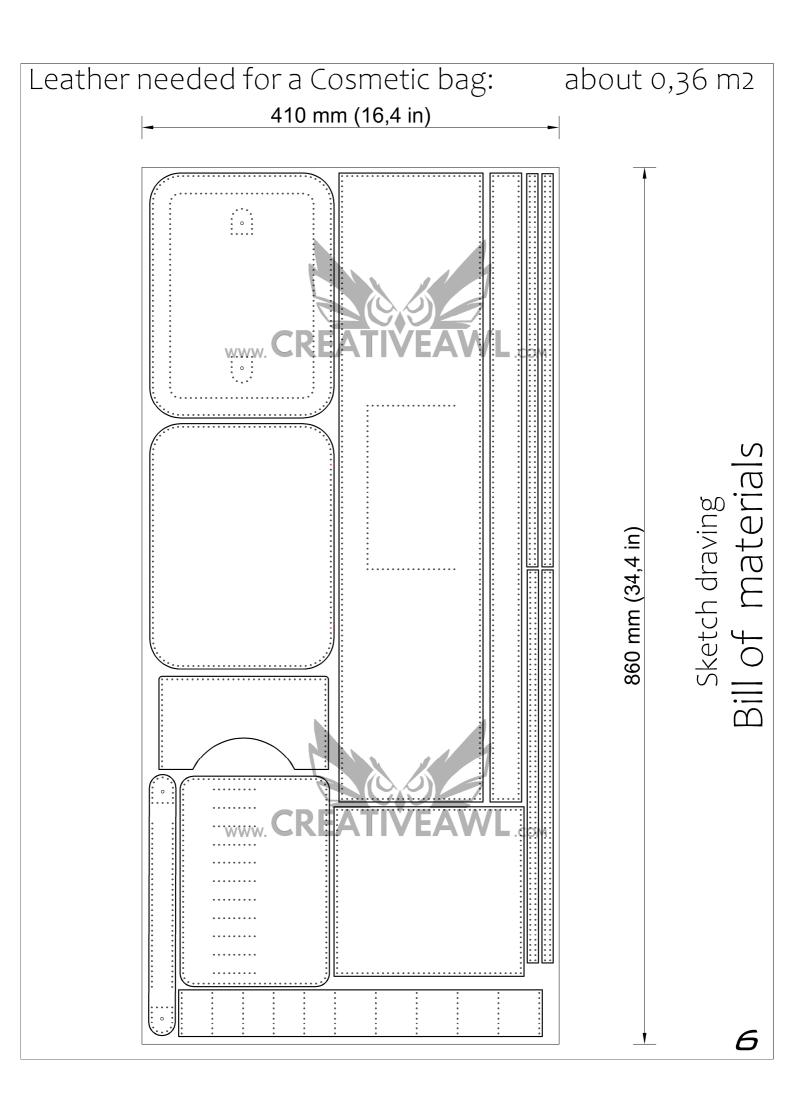

### MATERIALS

-3.8 sqft (0,35sqm ) preferable vegetable tanned 5 -6 oz leather - 0,8mm waxed thread - few rivets