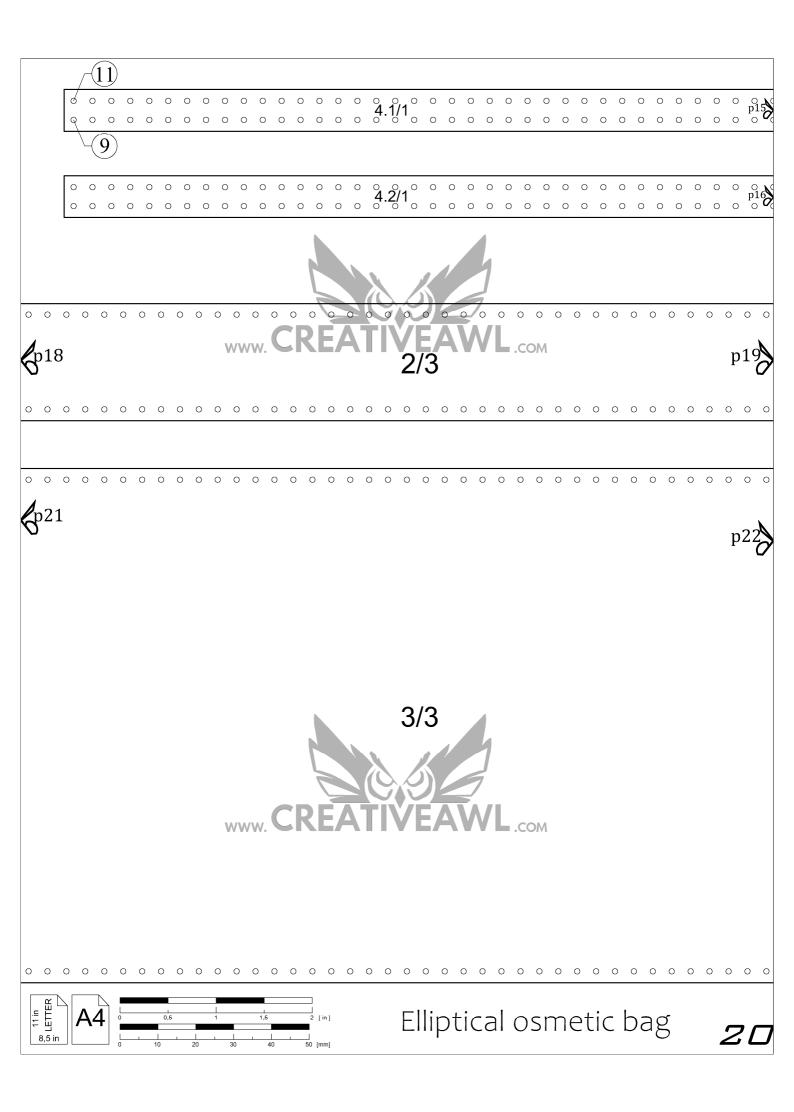

### LET'S GO:

-Open your pattern in Adobe Acrobat Reader. Set up options of your printer on A4 paper with 0 margins (if needed). -Every page has a measure - check does it fit.

- Every printed page MUST HAVE a border around! If does'nt - move paper left/ right and print again and check the settings