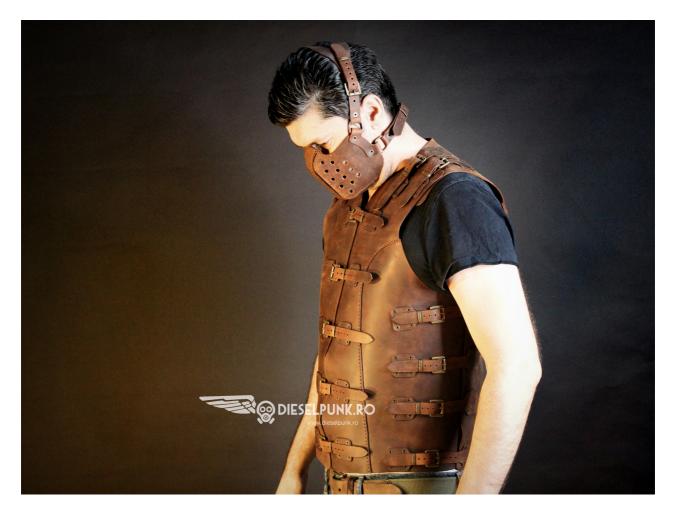

#### LEATHER VEST WITH ADJUSTABLE STRAPS



## Assembly instructions

Difficulty level: Completion Time Intermediate 15 - 20 hours

## NECESSARY TOOLS

**B&W Printer** 

Scissors or a cutter

Hole Puncher (We recommend 1.5 - 2 mm sized holes for this build)

Approx 17 square feet of leather. (We recommend 4 to 6oz leather for this build)

Thread and needles (We recommend 1 / 1.2 mm waxed thread for this build)

17 buckles and 155 rivets

If you want to purchase the exact buckles I used you can do so here:

www.etsy.com/listing/590919596

Or the 25 mm size here

www.etsy.com/listing/656001641









## PRINTING THE PATTERN

Set up your paper size to A4 and choose actual size in the printer settings

| Print