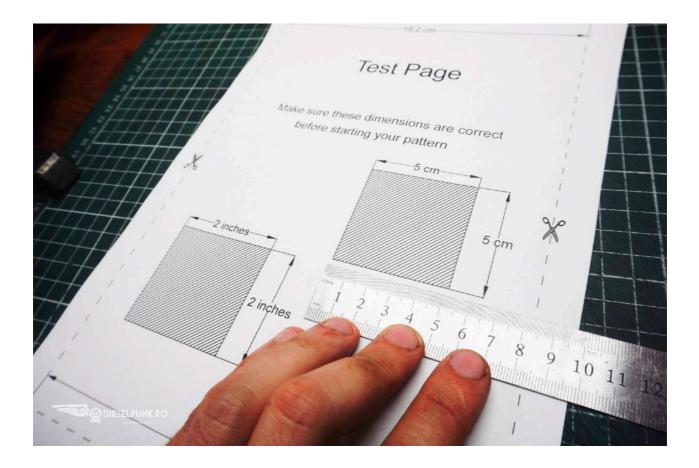

#### Print all the patterns.

The first page is a measuring reference and you can use a ruler to make sure it matches the square. That means the rest of the pattern will print on the right size

Take note that some of the larger parts are spread over two, three or even four pages. Use the second page of the pattern as an assembly guide Cut out the edges and use only the inside of the page