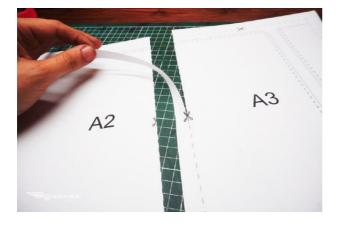

#### Print all the patterns.

The first page is a measuring reference and you can use a ruler to make sure it matches the square. That means the rest of the pattern will print on the right size

Take note that some of the larger parts are spread over two, three or even four pages. Use the second page of the pattern as an assembly guide Cut out the edges and use only the inside of the page