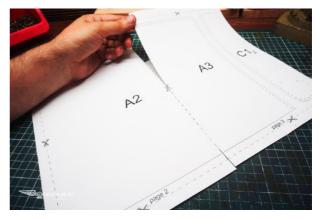

#### Print all the patterns.

The first page is a measuring reference and you can use a ruler to make sure it matches the square. That means the rest of the pattern will print on the right size

Take note that some of the larger parts are spread over two, three or even four pages. Use the second page of the pattern as an assembly guide Cut out the edges and use only the inside of the page