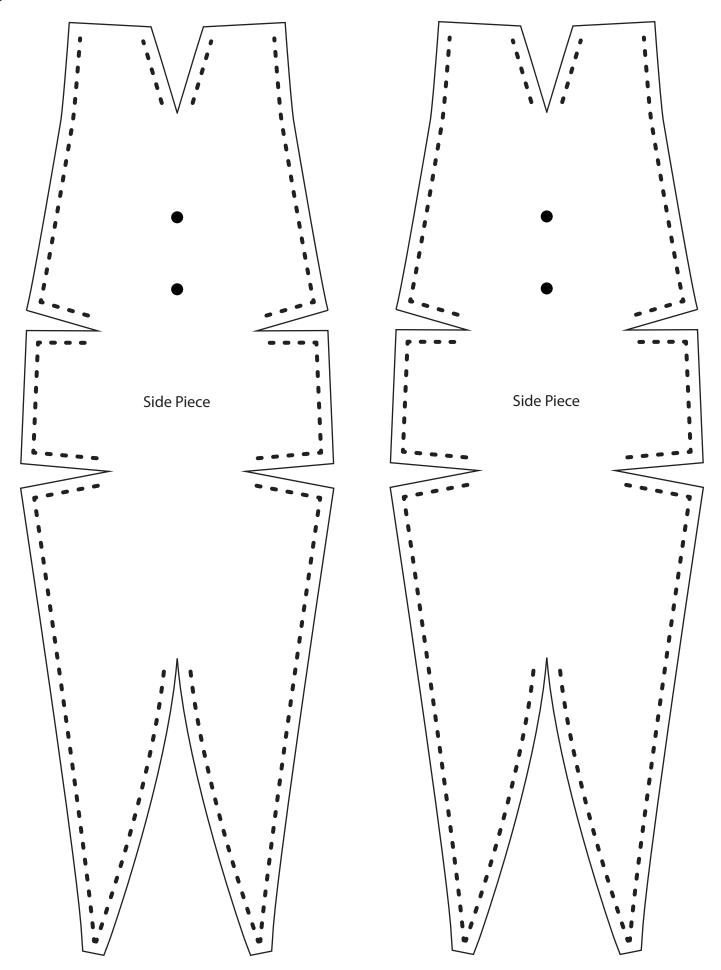

## **Pumpkin Bag** By Paintyee Instagram: Paintyee Instruction video on youtube under Paintyee Size reference Cut Stitch Align One Inch Materials needed for this project: - 8 oz leather for the pumpkin and straps - 5-6 oz leather for the stem, inner base piece and strap holders - 0.8 mm thread -.75 inch buckles, 2 - 10 rivets - .75inch magnetic snaps ( either hidden or regular) Middle Piece - .75 inch rectangle/D rings, 2 Belt loop Belt loop Belt loop Belt loop **Base Piece Base Piece** outer