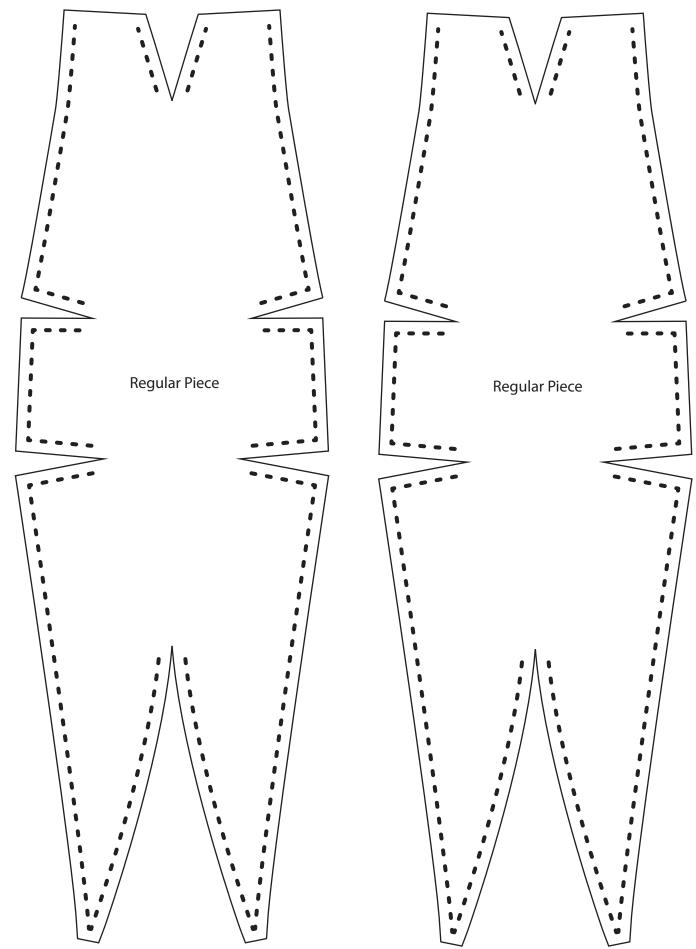

## **Pumpkin Bag** By Paintyee Instagram: Paintyee Instruction video on youtube under Paintyee Size reference Cut Stitch Align One Inch Materials needed for this project: - 8 oz leather for the pumpkin and straps - 5-6 oz leather for the stem, inner base piece and strap holders - 0.8 mm thread -.75 inch buckles, 2 - 10 rivets - .75inch magnetic snaps ( either hidden or regular) Middle Piece - .75 inch rectangle/D rings, 2 Belt loop Belt loop Belt loop Belt loop **Base Piece Base Piece** outer