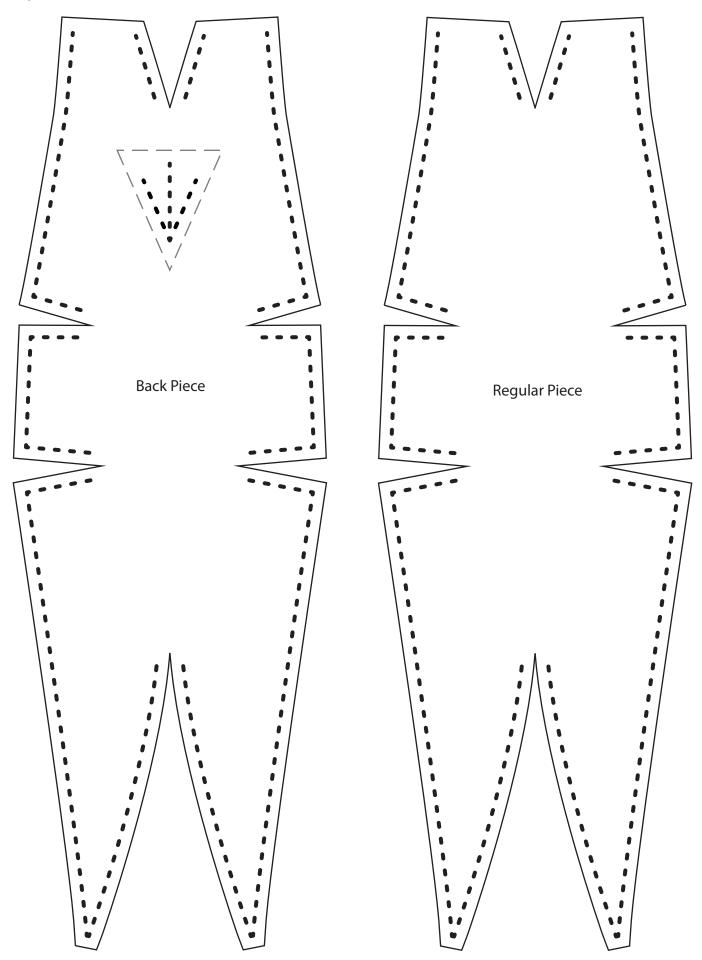

## **Pumpkin Bag** By Paintyee Instagram: Paintyee Instruction video on youtube under Paintyee Size reference Cut Stitch Align One Inch Materials needed for this project: - 8 oz leather for the pumpkin and straps - 5-6 oz leather for the stem, inner base piece and strap holders - 0.8 mm thread -.75 inch buckles, 2 - 10 rivets - .75inch magnetic snaps ( either hidden or regular) Middle Piece - .75 inch rectangle/D rings, 2 Belt loop Belt loop Belt loop Belt loop **Base Piece Base Piece** outer