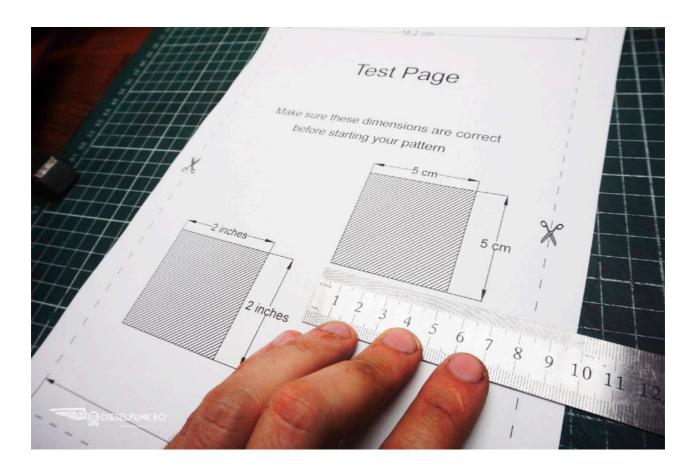

Alternatively you can use "letter" format which is approximately the same size and will not impact the size of the product significantly

Print all the patterns.

The first page is a measuring reference and you can use a ruler to make sure it matches the square. That means the rest of the pattern will print on the right size