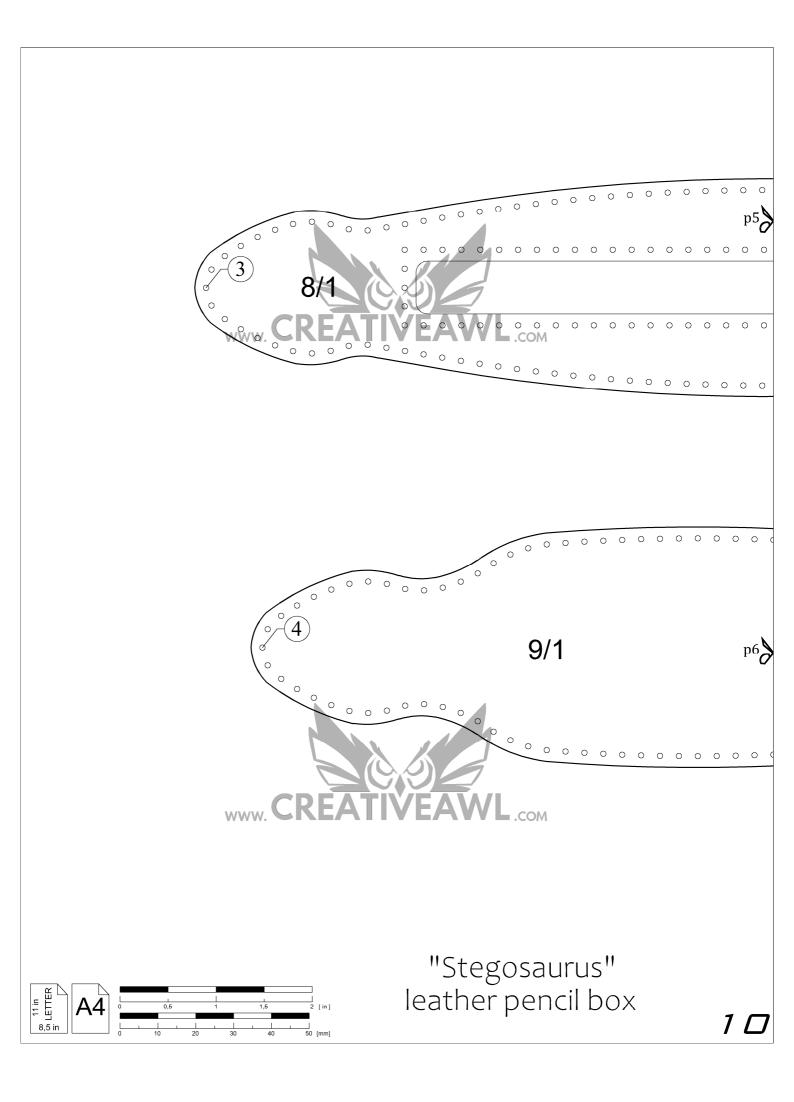

#### PRINT THE PATTERN

-Open your pattern in Adobe Acrobat
Reader. Set up options of your printer on A4
paper with 0 margins (if needed).
-Every page has a measure - check does it
fit.

 Every printed page MUST HAVE a border around! If does'nt - move paper left/ right and print again and check the settings