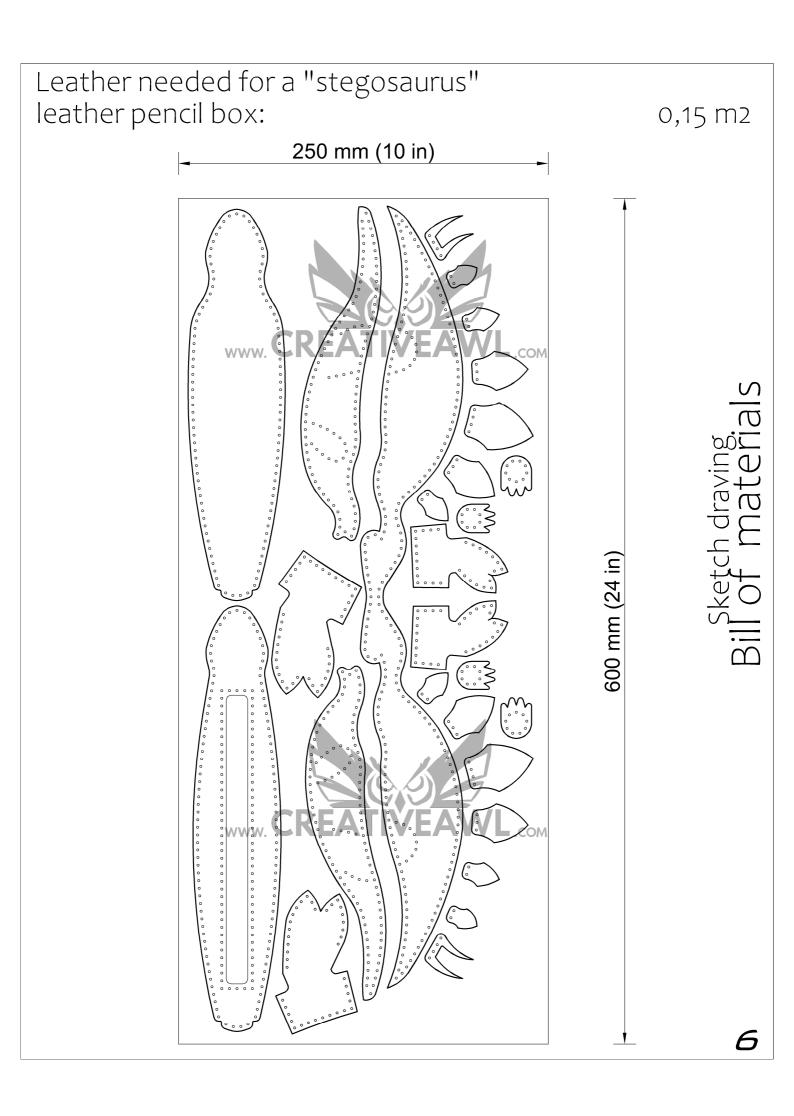

### MATERIALS

about 1.6 sqft (0.15 sq meter) of leather
4-5 oz (1,6-2mm) for whole construction
Waxed thread (preferable 0,8mm)
zipper