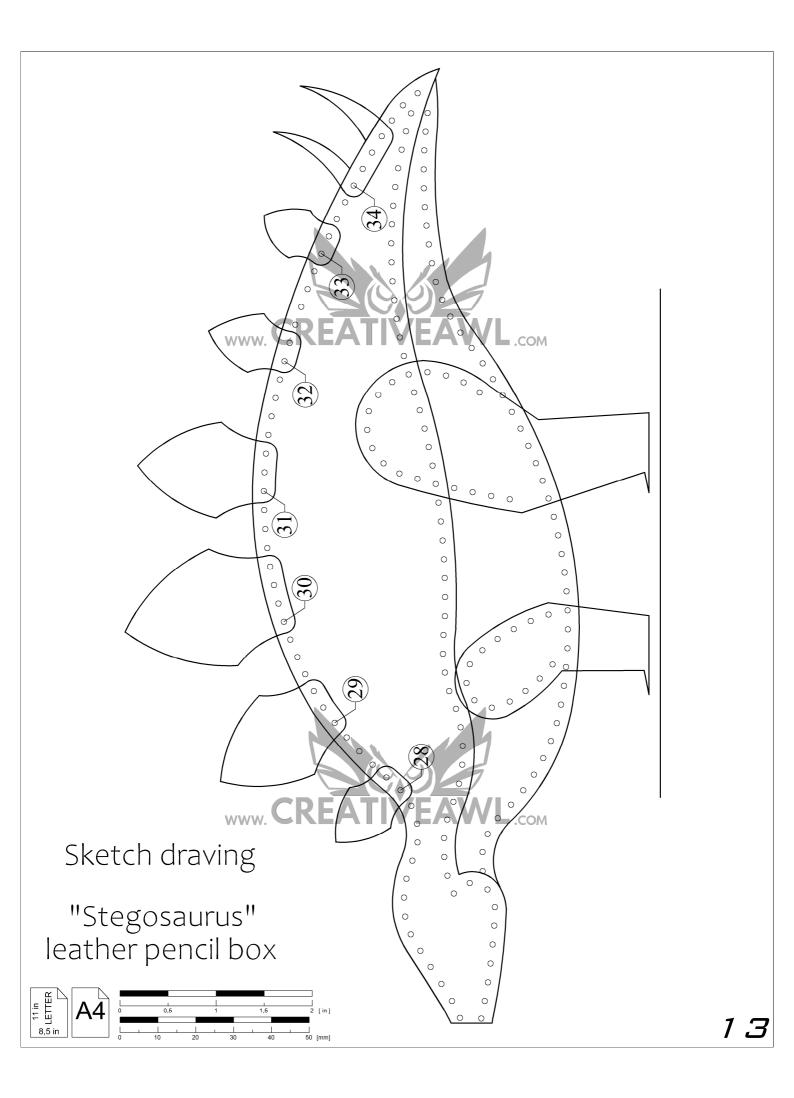

patterns: https://youtu.be/2TNUI\_TIk64



02

#### GIVE A SMILE TO OTHER PEOPLE!

Give a ready product to you family or freind. Give them a smile :)))

Also Check www.CreativeAwl.com for more patterns

#### JOIN OUR FB GROUP

Go there to share your work. Also get more DIY&ideas. We will support you & answer all questions.

https://www.facebook.com/groups/CreativeAwlPatterns

### YOU NEED

### MATERIALS

about 1.6 sqft (0.15 sq meter) of leather
4-5 oz (1,6-2mm) for whole construction
Waxed thread (preferable 0,8mm)
zipper

## TOOLS

- sharp knife
- 1-1,5 and 3mm hole puncher
- hammer
- 2 needles
- paper tape
- a home printer

#### SHARE YOUR WORK

https://www.facebook.com/groups/CreativeAwlPatterns If you got ANY problem,- don't be shy to ask directly on Etsy or facebook