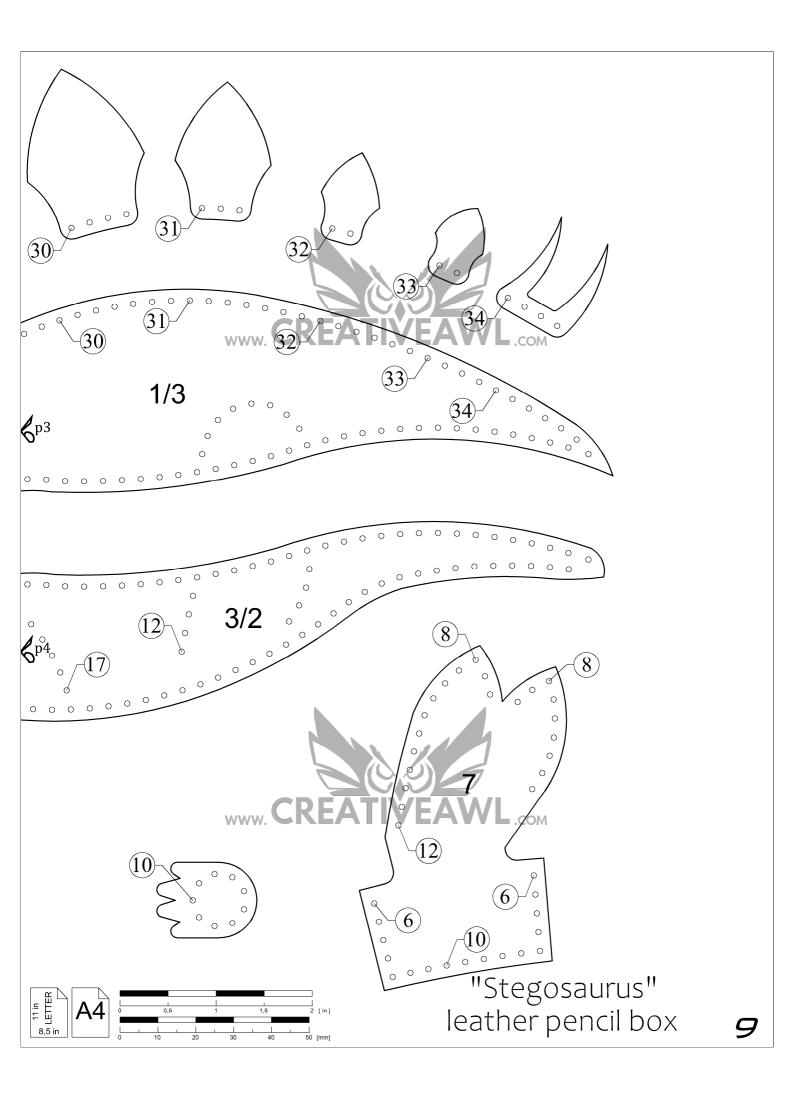

#### PRINT THE PATTERN

-Open your pattern in Adobe Acrobat
Reader. Set up options of your printer on A4
paper with 0 margins (if needed).
-Every page has a measure - check does it
fit.

 Every printed page MUST HAVE a border around! If does'nt - move paper left/ right and print again and check the settings