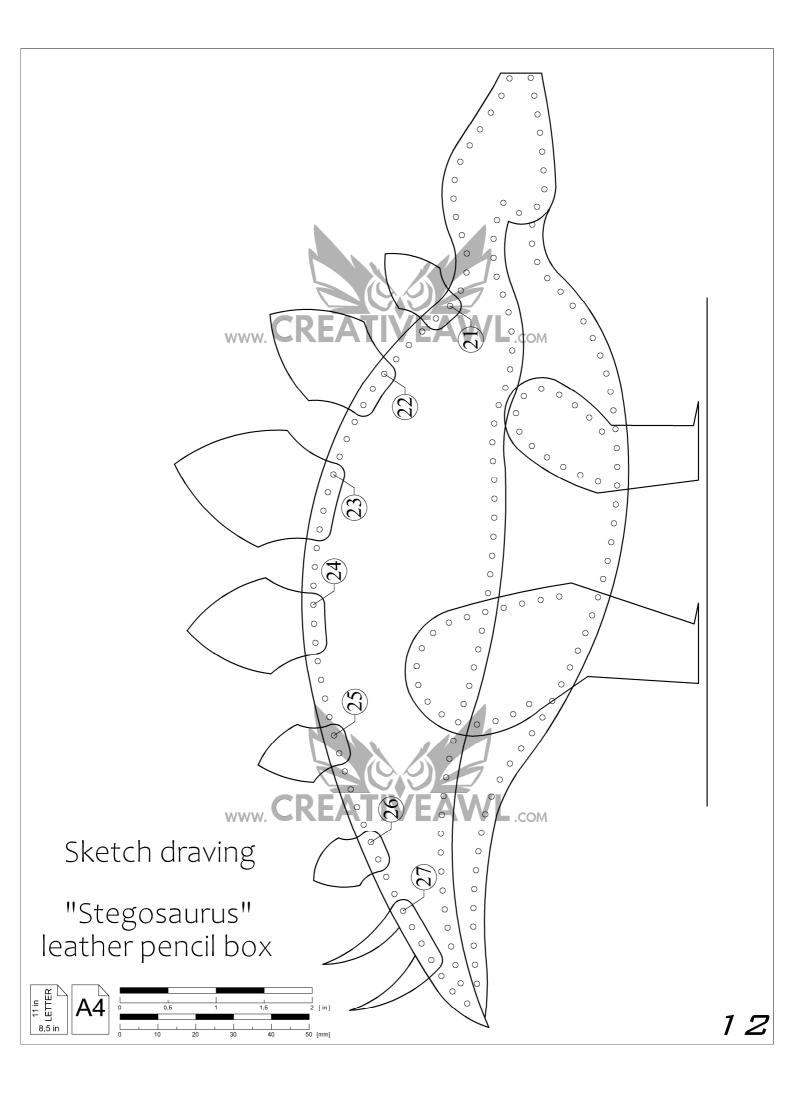

#### PRINT THE PATTERN

-Open your pattern in Adobe Acrobat
Reader. Set up options of your printer on A4
paper with 0 margins (if needed).
-Every page has a measure - check does it
fit.

 Every printed page MUST HAVE a border around! If does'nt - move paper left/ right and print again and check the settings