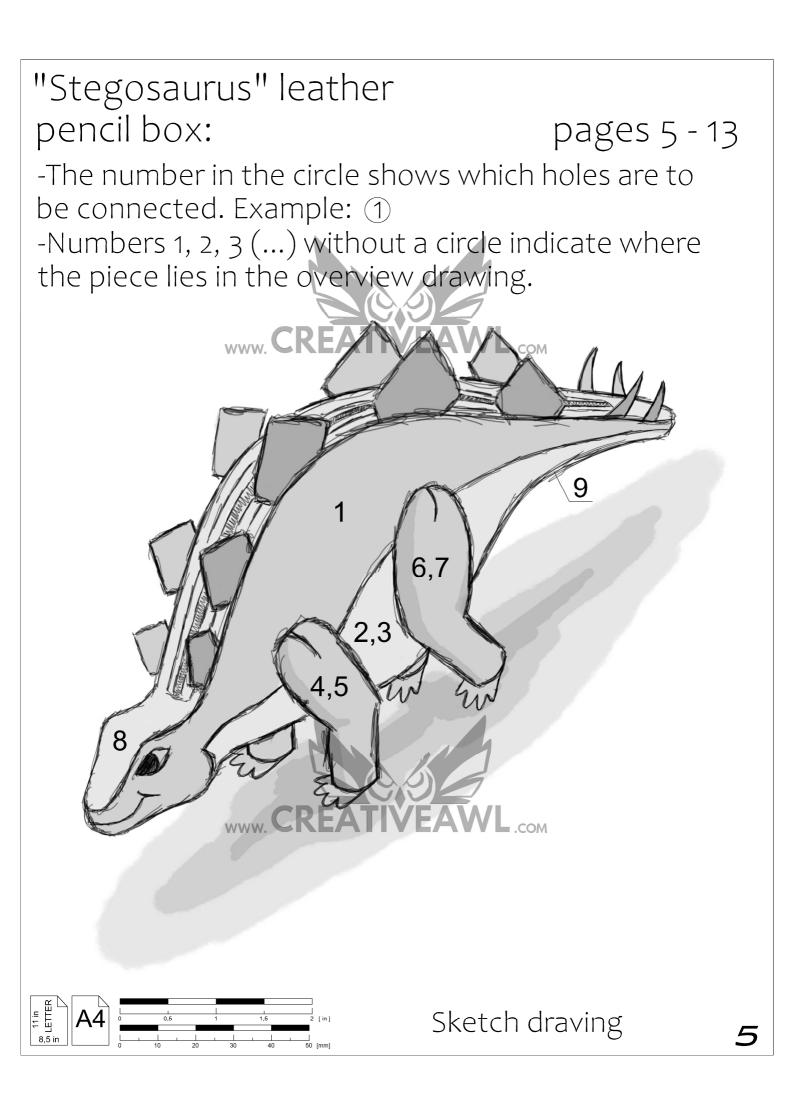

\_kkkY

Cutting patterns: https://youtu.be/2TNUI\_TIk64



02

#### GIVE A SMILE TO OTHER PEOPLE!

Give a ready product to you family or freind. Give them a smile :)))

Also Check www.CreativeAwl.com for more patterns

#### JOIN OUR FB GROUP

Go there to share your work. Also get more DIY&ideas. We will support you & answer all questions.

https://www.facebook.com/groups/CreativeAwlPatterns

### YOU NEED

### MATERIALS

about 1.6 sqft (0.15 sq meter) of leather
4-5 oz (1,6-2mm) for whole construction
Waxed thread (preferable 0,8mm)
zipper

## TOOLS

- sharp knife
- 1-1,5 and 3mm hole puncher
- hammer
- 2 needles
- paper tape
- a home printer

#### SHARE YOUR WORK

https://www.facebook.com/groups/CreativeAwlPatterns If you got ANY problem,- don't be shy to ask directly on Etsy or facebook