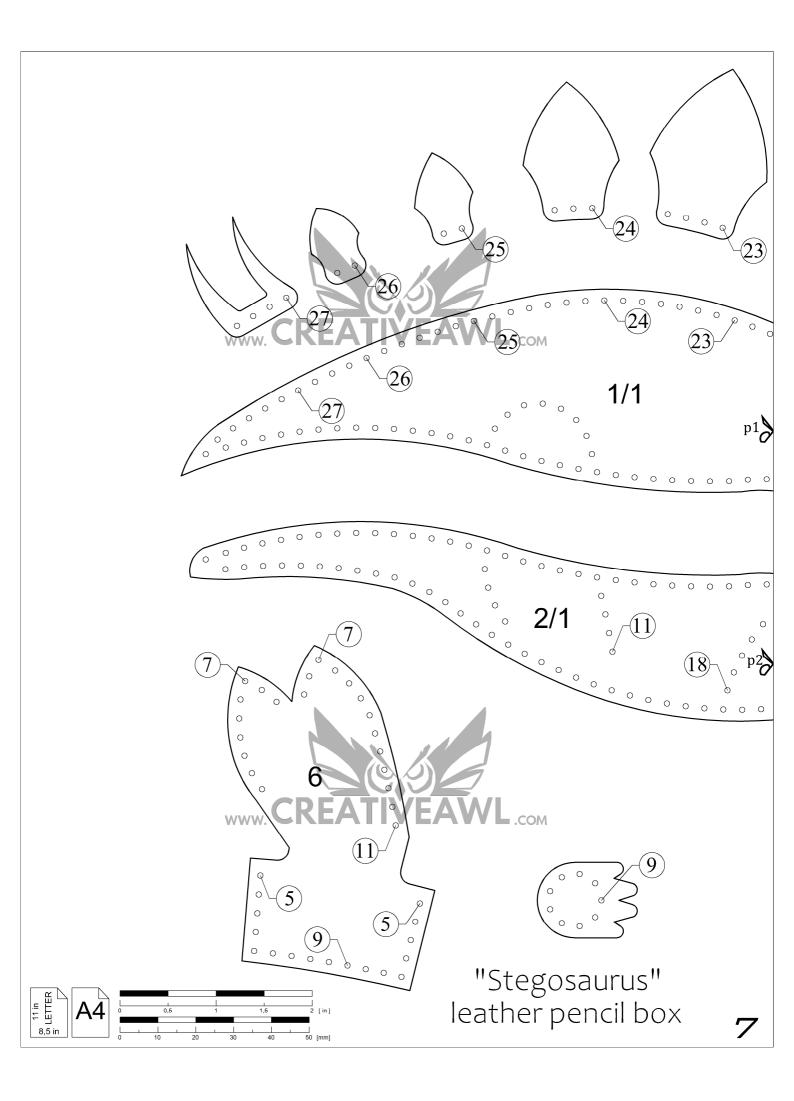

kY

Cutting patterns: https://youtu.be/2TNUI\_TIk64



02

#### GIVE A SMILE TO OTHER PEOPLE!

Give a ready product to you family or freind. Give them a smile :)))

Also Check www.CreativeAwl.com for more patterns

#### JOIN OUR FB GROUP

Go there to share your work. Also get more DIY&ideas. We will support you & answer all questions.

https://www.facebook.com/groups/CreativeAwlPatterns

### YOU NEED

### MATERIALS

about 1.6 sqft (0.15 sq meter) of leather
4-5 oz (1,6-2mm) for whole construction
Waxed thread (preferable 0,8mm)
zipper

## TOOLS

- sharp knife
- 1-1,5 and 3mm hole puncher
- hammer
- 2 needles
- paper tape
- a home printer

#### SHARE YOUR WORK

https://www.facebook.com/groups/CreativeAwlPatterns If you got ANY problem,- don't be shy to ask directly on Etsy or facebook