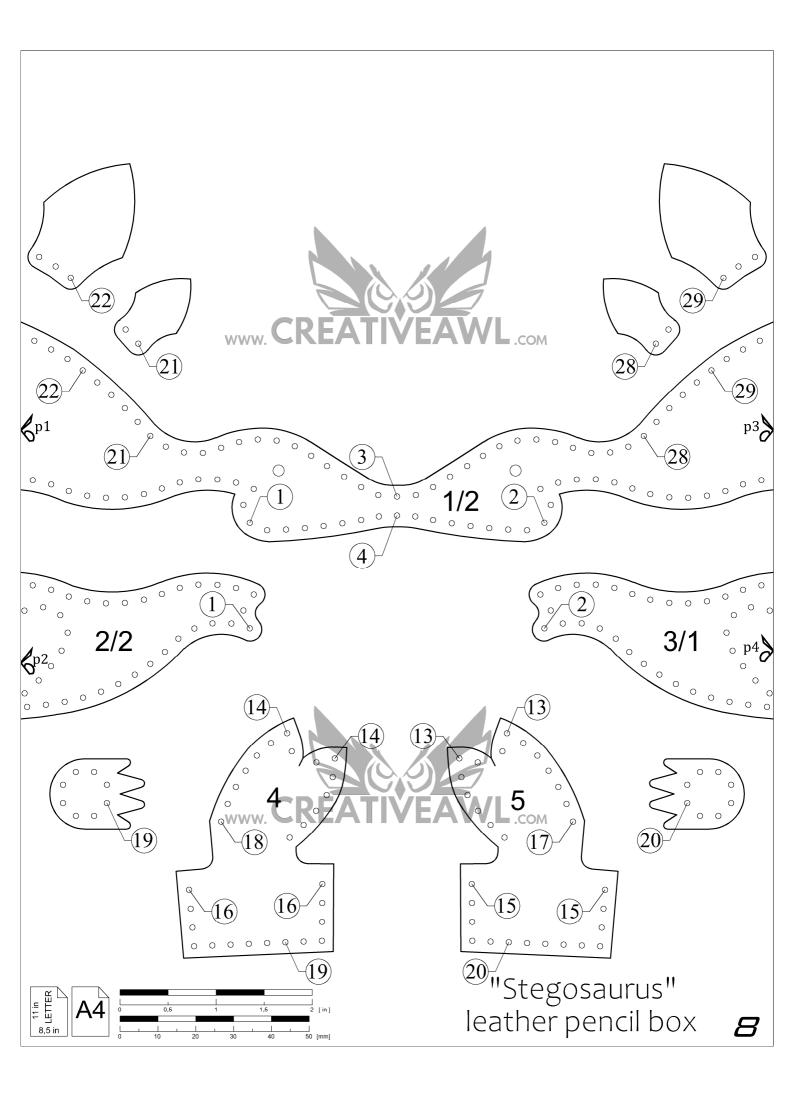

Cutting patterns: https://youtu.be/2TNUI\_TIk64



02

#### GIVE A SMILE TO OTHER PEOPLE!

Give a ready product to you family or freind. Give them a smile :)))

Also Check www.CreativeAwl.com for more patterns

#### JOIN OUR FB GROUP

Go there to share your work. Also get more DIY&ideas. We will support you & answer all questions.

https://www.facebook.com/groups/CreativeAwlPatterns

### YOU NEED

### MATERIALS

about 1.6 sqft (0.15 sq meter) of leather
4-5 oz (1,6-2mm) for whole construction
Waxed thread (preferable 0,8mm)
zipper

## TOOLS

- sharp knife
- 1-1,5 and 3mm hole puncher
- hammer
- 2 needles
- paper tape
- a home printer

#### SHARE YOUR WORK

https://www.facebook.com/groups/CreativeAwlPatterns If you got ANY problem,- don't be shy to ask directly on Etsy or facebook