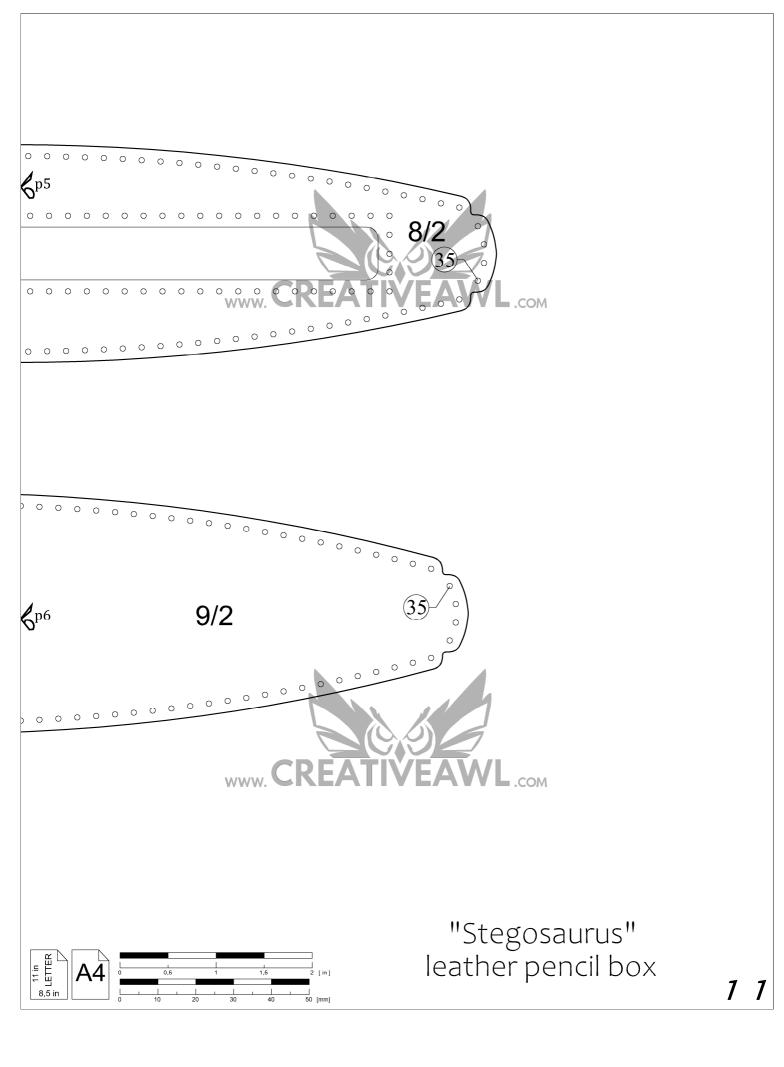

#### PRINT THE PATTERN

-Open your pattern in Adobe Acrobat
Reader. Set up options of your printer on A4
paper with 0 margins (if needed).
-Every page has a measure - check does it
fit.

 Every printed page MUST HAVE a border around! If does'nt - move paper left/ right and print again and check the settings